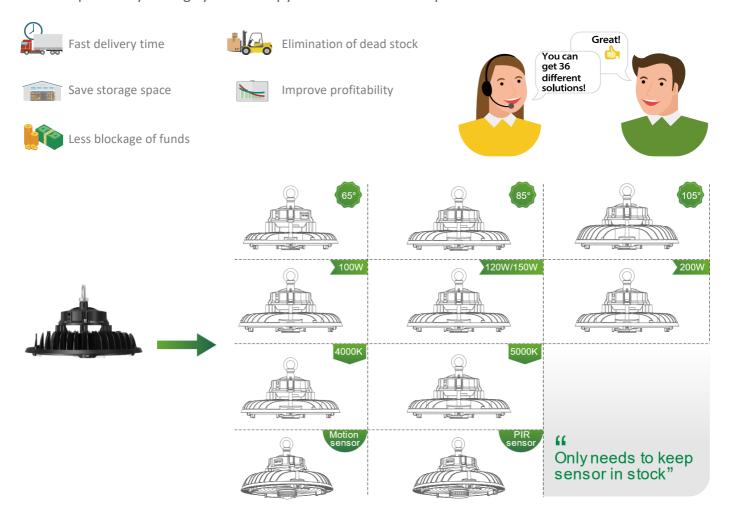

#### One SKU, dozens of possibilities

The ALTO HB65 series of high bay has a total of 36 possibilities and even more. It could help to easily manage your stock qty and relieve cash flow pressure.

#### Less freight cost

Light weight and compact size could save expensive freight cost