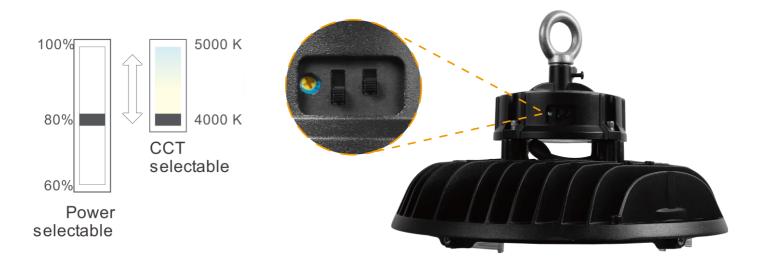

#### 2 CCT and 3 power selectable

### Convenient intelligent control & Save electricity

HB65 is 150lm/W, together with twist central sensor making this high bay to be more energy-saving.

Microwave motion sensor

PIR sensor