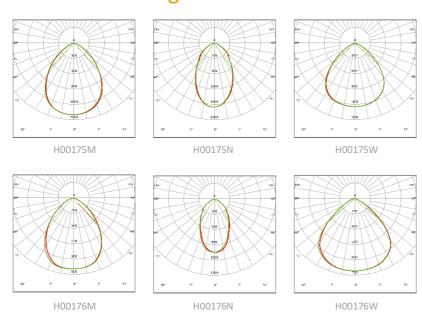

| 5000K (3000K, 4000K optional)                                             |                            |                             |                              |
| Protection Rating            | IP65, IK08                                                                |                            |                             |                              |
| Operating Temperature        | -30° C to +50° C                                                          |                            |                             |                              |
| Warranty                     | 5 years                                                                   |                            |                             |                              |

# **Photometric Diagrams**



## **Mounting Options**