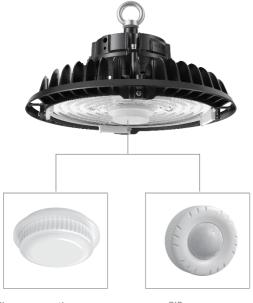

#### IP65 beam angle adjustable

You can get 3 different optics by rotating the PC lens