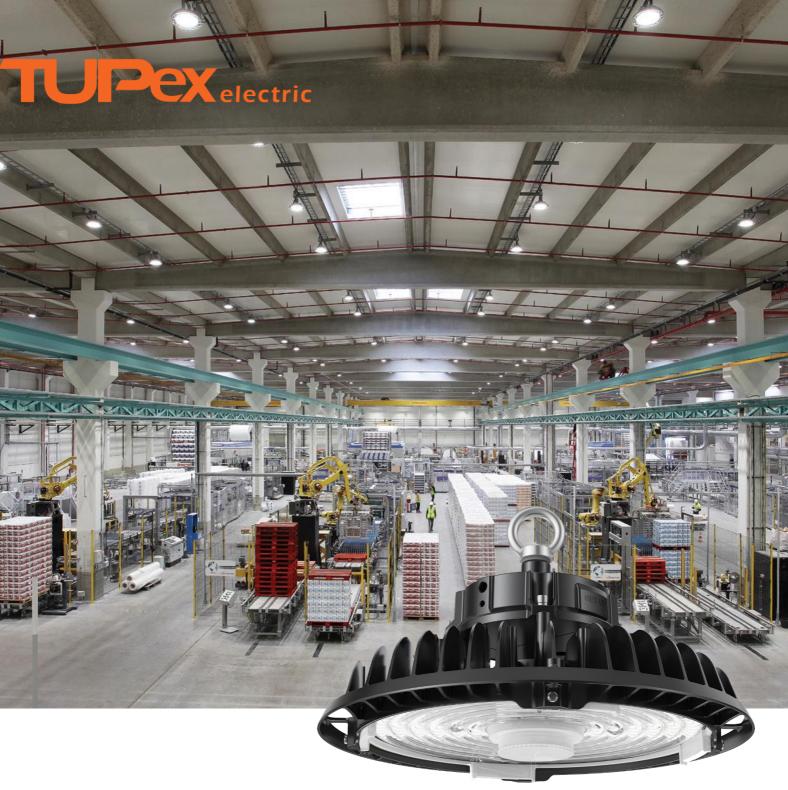

# **TUPEX ALTO LED**

# True all-in-one design that covers all your expectations

Save SKU / Save electricity / Save shipping cost / Convenient sensors

Selectable Selectable

### Convenient intelligent control & Save electricity

HB65 is 150lm/W, together with twist central sensor making this high bay to be more energy-saving.

Microwave motion sensor

PIR sensor