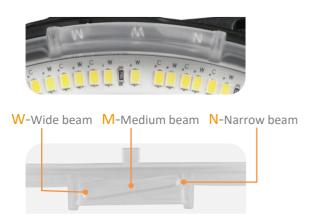

#### IP65 beam angle adjustable

You can get 3 different optics by rotating the PC lens