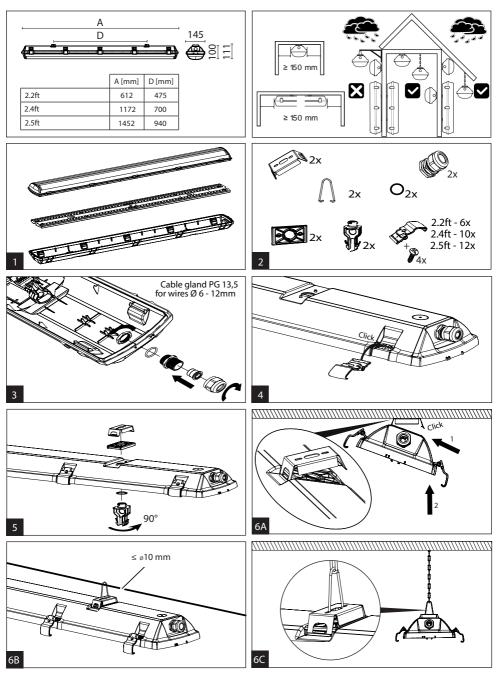

FTR

IP66

X

230V 50/60Hz

Installation can only be carried out by an authorized person and according to the mounting instructions. Any other installation is considered to be improper. For well installation and good luminaire work is necessary ensure a planarity of a mounting surface. Make sure that the luminaire is always disconnected from the power supply before the installation work. Do not use the luminaire if damaged or if damaged the power cable. Only damp microfiber cloth can be used for cleaning. technical changes are subjected without notice. Do not dispose the luminaire or its parts as household waste, but make the proper recycling.