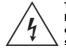

| Table of maximal number<br>of luminaires in one line |       |      |       | 10A B<br>Σ | 16A B<br>Σ | 10A C<br>Σ | 16A C<br>Σ |
|------------------------------------------------------|-------|------|-------|------------|------------|------------|------------|
| Length                                               | Σlm   | Σlm  | Σim   | luminaires | luminaires | luminaires | luminaires |
| 2.2ft                                                | 2600  |      |       | 32         | 50         | 52         | 85         |
| 2.2ft                                                | 3200  | 4400 |       | 10         | 16         | 16         | 26         |
| 2.4ft                                                | 5200  | 6400 | 8800  | 10         | 16         | 16         | 26         |
| 2.4ft                                                | 12800 |      |       | 11         | 18         | 18         | 30         |
| 2.5ft                                                | 6500  | 8000 | 11000 | 10         | 16         | 16         | 26         |
| 2.5ft                                                | 16000 |      |       | 11         | 18         | 18         | 30         |