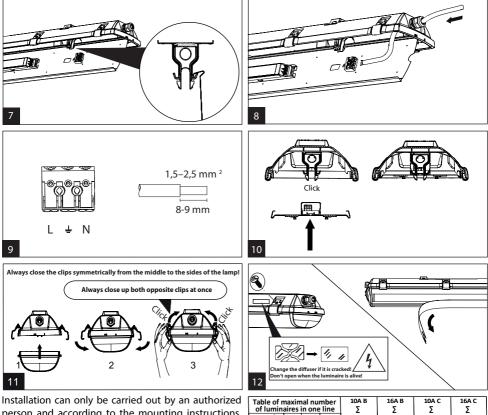

FTR

IP66

X

230V 50/60Hz

Installation can only be carried out by an authorized person and according to the mounting instructions. Any other installation is considered to be improper. For well installation and good luminaire work is necessary ensure a planarity of a mounting surface. Make sure that the luminaire is always disconnected from the power supply before the installation work. Do not use the luminaire if damaged or if damaged the power cable. Only damp microfiber cloth can be used for cleaning. technical changes are subjected without notice. Do not dispose the luminaire or its parts as household waste, but make the proper recycling.

The light source in this luminaire may be replaced only by the manufacturer or its contractual service technician or similarly qualified person!