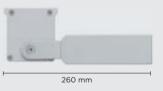

#### STANDARD BRACKET (INCLUDED)

AC003: Extensible brackets for hydroline-b die-cast aluminum (option to be ordered separately)

360 mm