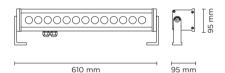

# <sup>403003</sup>

Linear luminaire for outdoor installation on a façade/wall, length 610mm. Phosphochromatised and polyester powder coated extruded copper-free aluminium body, tempered safety glass, moulded silicone gasket and stainless steel screws. Built-in LED driver 220-240V 50-60Hz, with 13 CREE XP-G3 LED. IP67 rating.

### Technical data

| Wattage      | 19.5 WATT                                                          |
|--------------|--------------------------------------------------------------------|
| IP Rating    | IP67                                                               |
| IK Rating    | IK10                                                               |
| Material     | High corrosion resistance<br>extruded copper-free<br>aluminum body |
| Coating      | Polyester powder coating with phosphocromating pre-finish          |
| Light source | NR. 13 x 1.5W CREE "XP-G3" LED                                     |
| Screws       | Stainless steel                                                    |
| Transformer  | Electronic power supply<br>220/240V 50/60Hz<br>built-in            |
| Gasket       | Silicone rubber                                                    |
| Glass        | Tempered                                                           |
| Cable gland  | Double PG13.5                                                      |
| Power cable  | 1 mt. neoprene power cable included                                |
| Gross weight | 4.30 Kg                                                            |
|              |                                                                    |