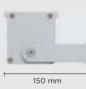

#### STANDARD BRACKET (INCLUDED)

AC003: Extensible brackets for hydroline-b die-cast aluminum (option to be ordered separately)

360 mm