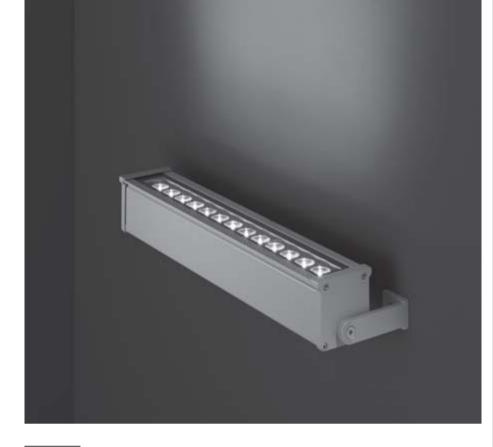

# <sup>403003</sup>

Linear luminaire for outdoor installation on a façade/wall, length 610mm. Phosphochromatised and polyester powder coated extruded copper-free aluminium body, tempered safety glass, moulded silicone gasket and stainless steel screws. Built-in LED driver 220-240V 50-60Hz, with 13 CREE XP-G3 LED. IP67 rating.

### Technical data

| Wattage      | 19.5 WATT                                                          |
|--------------|--------------------------------------------------------------------|
| IP Rating    | IP67                                                               |
| IK Rating    | IK10                                                               |
| Material     | High corrosion resistance<br>extruded copper-free<br>aluminum body |
| Coating      | Polyester powder coating with phosphocromating pre-finish          |
| Light source | NR. 13 x 1.5W CREE "XP-G3" LED                                     |
| Screws       | Stainless steel                                                    |
| Transformer  | Electronic power supply<br>220/240V 50/60Hz<br>built-in            |
| Gasket       | Silicone rubber                                                    |
| Glass        | Tempered                                                           |
| Cable gland  | Double PG13.5                                                      |
| Power cable  | 1 mt. neoprene power cable included                                |
| Gross weight | 4.30 Kg                                                            |
|              |                                                                    |