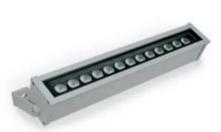

# <sup>403003</sup>

Linear luminaire for outdoor installation on a façade/wall, length 610mm. Phosphochromatised and polyester powder coated extruded copper-free aluminium body, tempered safety glass, moulded silicone gasket and stainless steel screws. Built-in LED driver 220-240V 50-60Hz, with 13 CREE XP-G3 LED. IP67 rating.

### Technical data

| Wattage      | 19.5 WATT                                                          |
|--------------|--------------------------------------------------------------------|
| IP Rating    | IP67                                                               |
| IK Rating    | IK10                                                               |
| Material     | High corrosion resistance<br>extruded copper-free<br>aluminum body |
| Coating      | Polyester powder coating with phosphocromating pre-finish          |
| Light source | NR. 13 x 1.5W CREE "XP-G3" LED                                     |
| Screws       | Stainless steel                                                    |
| Transformer  | Electronic power supply<br>220/240V 50/60Hz<br>built-in            |
| Gasket       | Silicone rubber                                                    |
| Glass        | Tempered                                                           |
| Cable gland  | Double PG13.5                                                      |
| Power cable  | 1 mt. neoprene power cable included                                |
| Gross weight | 4.30 Kg                                                            |
|              |                                                                    |