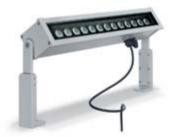

#### STANDARD BRACKET (INCLUDED)

AC003: Extensible brackets for hydroline-b die-cast aluminum (option to be ordered separately)

360 mm