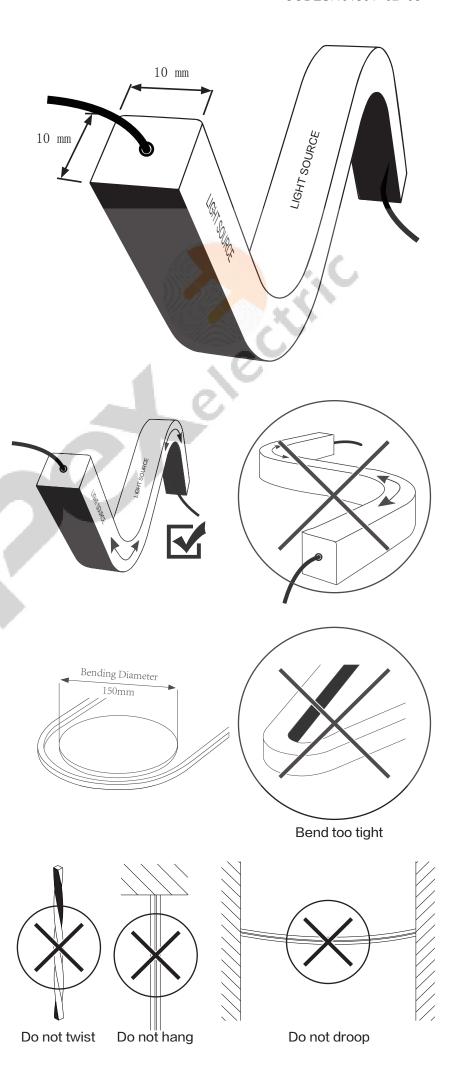

## HYDROFLEX MINI LED CODES:401801-02-03

1. The most suitable operation temperature shall be  $-25^{\circ}$  C to  $50^{\circ}$  C.

2. Pls make sure that even during installation, the predetermined bending direction is NEVER changed. The product only have top bending, and can not be twisted.

3. HYDROFLEX MINI LED shall not be bent sharply. PC core and en-capsulation can not prevent any demage

4. The maximum bending diameter is 150mm, over bending will damage and void any warranty.

5.During the installation, the HYDROFLEX MINI LED can not be:

- -Twisted
- -Dropped
- -Bent at a 90° angle or bent at all
- -Sagging/Hanging down

6. Do not leave it together with card or paper directly as it will influence the surface clean.

7. For installation, 3 ways for your selection.