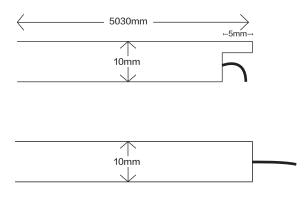

make sure that even during installation, the predetermined bending direction is NEVER changed. The product only have top bending, and can not be twisted.

3. HYDROFLEX MINI LED shall not be bent sharply. PC core and en-capsulation can not prevent any demage

4. The maximum bending diameter is 150mm, over bending will damage and void any warranty.

5.During the installation, the HYDROFLEX MINI LED can not be:

- -Twisted
- -Dropped
- -Bent at a 90° angle or bent at all
- -Sagging/Hanging down

6. Do not leave it together with card or paper directly as it will influence the surface clean.

7. For installation, 3 ways for your selection.

- -Mounting clips -Alumium profile
- -3M tape

-3IVI tape

8. For the cutting unit, it is 50mm for white color and 83.33mm for RGB.

## STANDARD DIMENSION