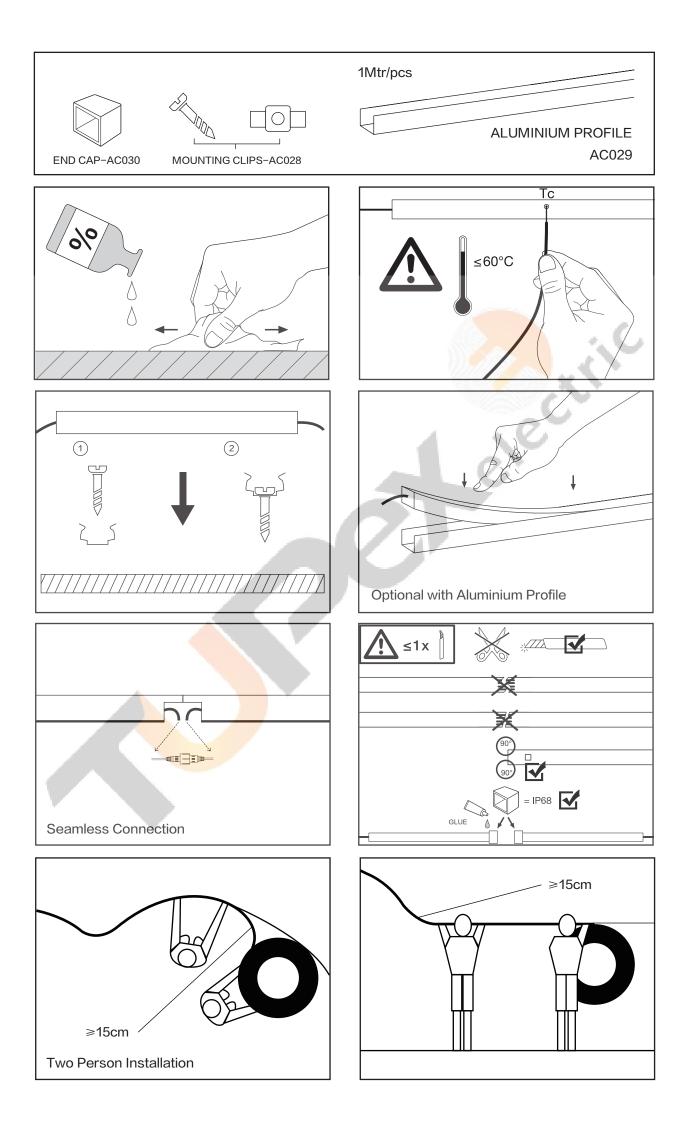

- -Mounting clips -Alumium profile
- -3M tape

-3IVI tape

8. For the cutting unit, it is 50mm for white color and 83.33mm for RGB.