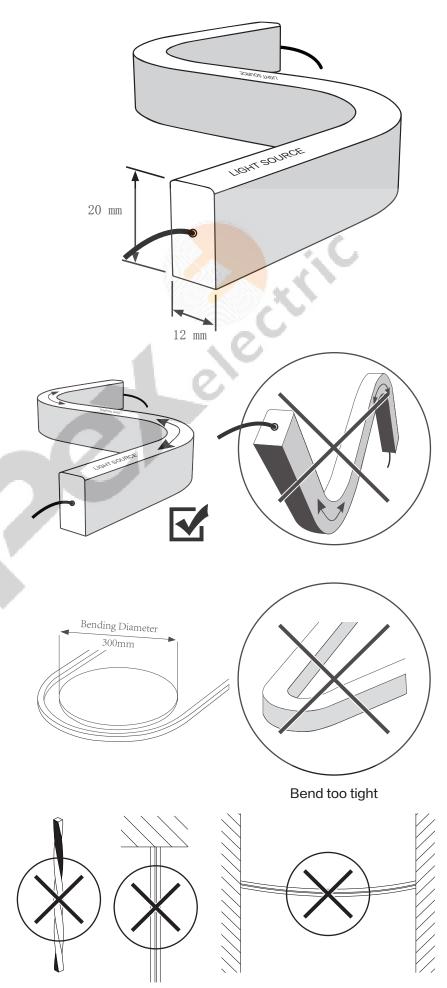

## MOUNTING INSTRUCTION

1. The most suitable operation temperature shall be  $-25^{\circ}$  C to  $50^{\circ}$  C.

2. Pls make sure that even during installation, the predetermined bending direction is NEVER changed. The product only have side bending, and can not be twisted.

3. HYDROFLEX SIDE shall not be bent sharply. PC core and en-capsulation can not prevent any demage

4. The maximum bending diameter is 300mm, over bending will damage and void any warranty.

5.During the installatiom, the HYDROFLEX SIDE can not be:

- -Twisted
- -Dropped

-Bent at a 90° angle or bent at all

-Sagging/Hanging down

6. Do not leave it together with card or paper directly as it will influence the surface clean.

7. For installation, 3 ways for your selection. -Mounting clips