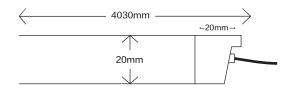

c}$  C to  $50^{\circ}$  C.

2. Pls make sure that even during installation, the predetermined bending direction is NEVER changed. The product only have side bending, and can not be twisted.

3. HYDROFLEX SIDE shall not be bent sharply. PC core and en-capsulation can not prevent any demage

4. The maximum bending diameter is 300mm, over bending will damage and void any warranty.

5.During the installatiom, the HYDROFLEX SIDE can not be:

- -Twisted
- -Dropped

-Bent at a 90° angle or bent at all

-Sagging/Hanging down

6. Do not leave it together with card or paper directly as it will influence the surface clean.

7. For installation, 3 ways for your selection. -Mounting clips

-Alumium profile

8. For the cutting unit, it is 50mm for white color and 100mm for RGB.

## STANDARD DIMENSION







Do not twist

Do not hang

Do not droop