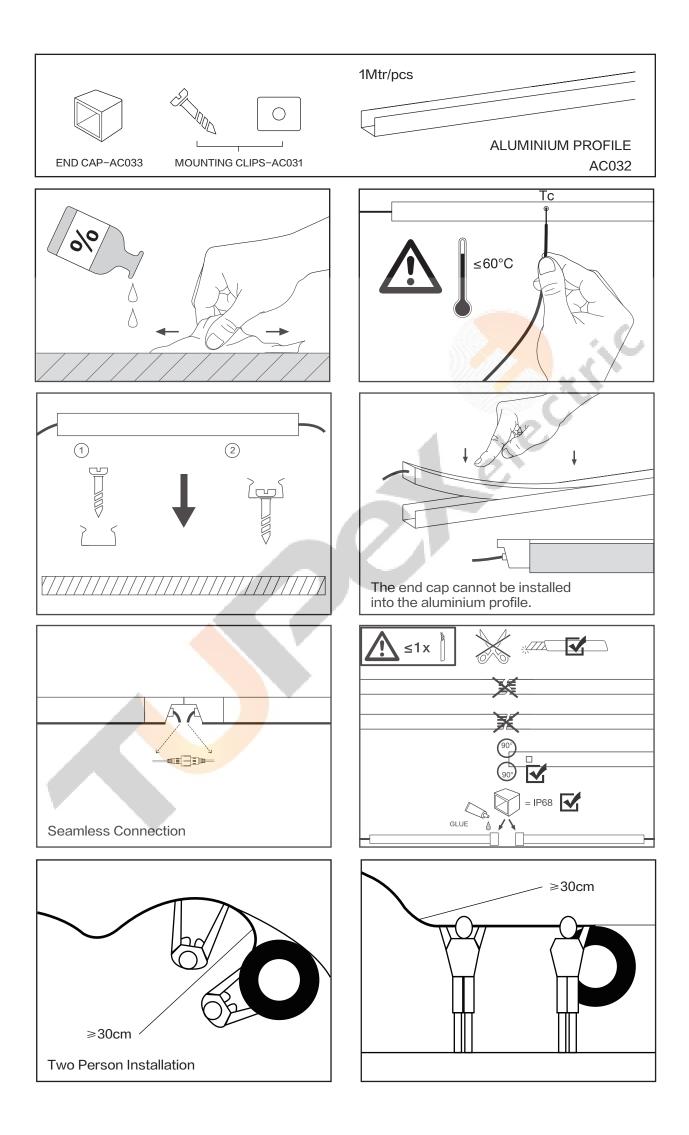

-Alumium profile

8. For the cutting unit, it is 50mm for white color and 100mm for RGB.