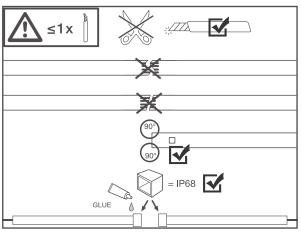

## **HYDROFLEX TOP**

CODES:401806-07

- 1. The most suitable operation temperature shall be  $-25^{\circ}$  C to  $50^{\circ}$  C.
- 2. Pls make sure that even during installation, the predetermined bending direction is NEVER changed. The product only have top bending, and can not be twisted.
- 3. HYDROFLEX TOP shall not be bent sharply. PC core and en-capsulation can not prevent any demage
- 4. The maximum bending diameter is 300mm, over bending will damage and void any warranty.
- 5.During the installation, the HYDROFLEX TOP can not be:
- -Twisted
- -Dropped
- -Bent at a 90° angle or bent at all
- -Sagging/Hanging down
- 6. Do not leave it together with card or paper directly as it will influence the surface clean.
- 7. For installation, 3 ways for your selection.
- -Mounting clips
- -Alumium profile
- 8. For the cutting unit, it is 50mm for white color and 100mm for RGB.