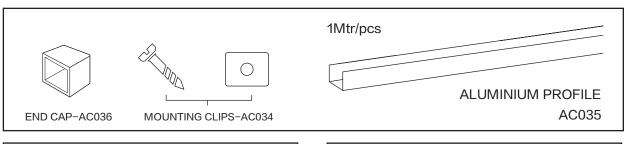

## **HYDROFLEX TOP**

CODES:401806-07

- 1. The most suitable operation temperature shall be  $-25^{\circ}$  C to  $50^{\circ}$  C.
- 2. Pls make sure that even during installation, the predetermined bending direction is NEVER changed. The product only have top bending, and can not be twisted.
- 3. HYDROFLEX TOP shall not be bent sharply. PC core and en-capsulation can not prevent any demage
- 4. The maximum bending diameter is 300mm, over bending will damage and void any warranty.
- 5.During the installation, the HYDROFLEX TOP can not be:
- -Twisted
- -Dropped
- -Bent at a 90° angle or bent at all
- -Sagging/Hanging down
- 6. Do not leave it together with card or paper directly as it will influence the surface clean.
- 7. For installation, 3 ways for your selection.
- -Mounting clips
- -Alumium profile
- 8. For the cutting unit, it is 50mm for white color and 100mm for RGB.