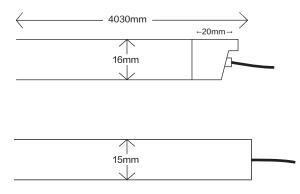

o  $50^{\circ}$  C.
- 2. Pls make sure that even during installation, the predetermined bending direction is NEVER changed. The product only have top bending, and can not be twisted.
- 3. HYDROFLEX TOP shall not be bent sharply. PC core and en-capsulation can not prevent any demage
- 4. The maximum bending diameter is 300mm, over bending will damage and void any warranty.
- 5.During the installation, the HYDROFLEX TOP can not be:
- -Twisted
- -Dropped
- -Bent at a 90° angle or bent at all
- -Sagging/Hanging down
- 6. Do not leave it together with card or paper directly as it will influence the surface clean.
- 7. For installation, 3 ways for your selection.
- -Mounting clips
- -Alumium profile
- 8. For the cutting unit, it is 50mm for white color and 100mm for RGB.

## STANDARD DIMENSION