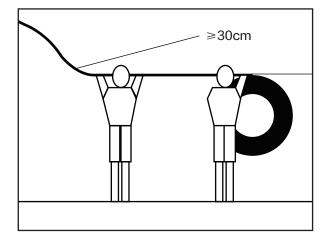

- 2. Pls make sure that even during installation, the predetermined bending direction is NEVER changed. The product only have top bending, and can not be twisted.
- 3. HYDROFLEX TOP shall not be bent sharply. PC core and en-capsulation can not prevent any demage
- 4. The maximum bending diameter is 300mm, over bending will damage and void any warranty.
- 5.During the installation, the HYDROFLEX TOP can not be:
- -Twisted
- -Dropped
- -Bent at a 90° angle or bent at all
- -Sagging/Hanging down
- 6. Do not leave it together with card or paper directly as it will influence the surface clean.
- 7. For installation, 3 ways for your selection.
- -Mounting clips
- -Alumium profile
- 8. For the cutting unit, it is 50mm for white color and 100mm for RGB.

## STANDARD DIMENSION