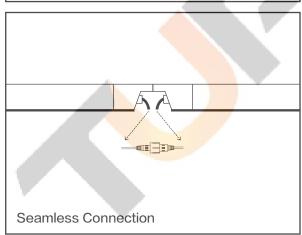

## **HYDROFLEX TOP**

CODES:401806-07

- 1. The most suitable operation temperature shall be  $-25^{\circ}$  C to  $50^{\circ}$  C.
- 2. Pls make sure that even during installation, the predetermined bending direction is NEVER changed. The product only have top bending, and can not be twisted.
- 3. HYDROFLEX TOP shall not be bent sharply. PC core and en-capsulation can not prevent any demage
- 4. The maximum bending diameter is 300mm, over bending will damage and void any warranty.
- 5.During the installation, the HYDROFLEX TOP can not be:
- -Twisted
- -Dropped
- -Bent at a 90° angle or bent at all
- -Sagging/Hanging down
- 6. Do not leave it together with card or paper directly as it will influence the surface clean.
- 7. For installation, 3 ways for your selection.
- -Mounting clips
- -Alumium profile
- 8. For the cutting unit, it is 50mm for white color and 100mm for RGB.