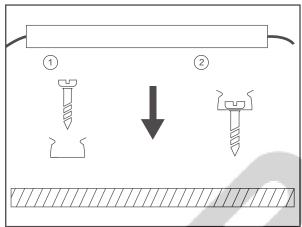

## **HYDROFLEX TOP**

CODES:401806-07

- 1. The most suitable operation temperature shall be  $-25^{\circ}$  C to  $50^{\circ}$  C.
- 2. Pls make sure that even during installation, the predetermined bending direction is NEVER changed. The product only have top bending, and can not be twisted.
- 3. HYDROFLEX TOP shall not be bent sharply. PC core and en-capsulation can not prevent any demage
- 4. The maximum bending diameter is 300mm, over bending will damage and void any warranty.
- 5.During the installation, the HYDROFLEX TOP can not be:
- -Twisted
- -Dropped
- -Bent at a 90° angle or bent at all
- -Sagging/Hanging down
- 6. Do not leave it together with card or paper directly as it will influence the surface clean.
- 7. For installation, 3 ways for your selection.
- -Mounting clips
- -Alumium profile
- 8. For the cutting unit, it is 50mm for white color and 100mm for RGB.