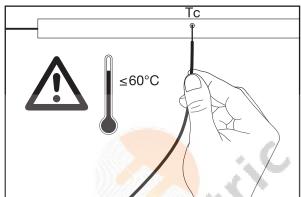

## **HYDROFLEX TOP**

CODES:401806-07

- 1. The most suitable operation temperature shall be  $-25^{\circ}$  C to  $50^{\circ}$  C.
- 2. Pls make sure that even during installation, the predetermined bending direction is NEVER changed. The product only have top bending, and can not be twisted.
- 3. HYDROFLEX TOP shall not be bent sharply. PC core and en-capsulation can not prevent any demage
- 4. The maximum bending diameter is 300mm, over bending will damage and void any warranty.
- 5.During the installation, the HYDROFLEX TOP can not be:
- -Twisted
- -Dropped
- -Bent at a 90° angle or bent at all
- -Sagging/Hanging down
- 6. Do not leave it together with card or paper directly as it will influence the surface clean.
- 7. For installation, 3 ways for your selection.
- -Mounting clips
- -Alumium profile
- 8. For the cutting unit, it is 50mm for white color and 100mm for RGB.