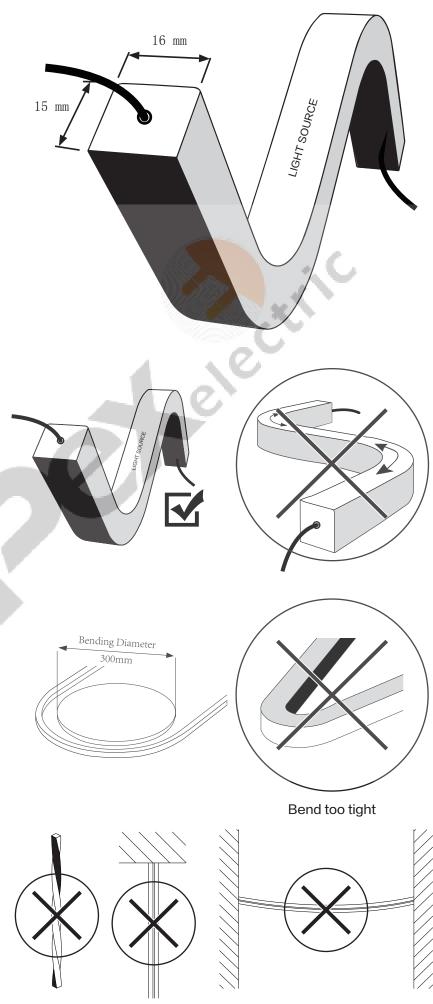

## MOUNTING INSTRUCTION

Do not twist

Do not hang

Do not droop

## **HYDROFLEX TOP**

CODES:401806-07

- 1. The most suitable operation temperature shall be  $-25^{\circ}$  C to  $50^{\circ}$  C.
- 2. Pls make sure that even during installation, the predetermined bending direction is NEVER changed. The product only have top bending, and can not be twisted.
- 3. HYDROFLEX TOP shall not be bent sharply. PC core and en-capsulation can not prevent any demage
- 4. The maximum bending diameter is 300mm, over bending will damage and void any warranty.
- 5.During the installation, the HYDROFLEX TOP can not be:
- -Twisted
- -Dropped
- -Bent at a 90° angle or bent at all
- -Sagging/Hanging down
- 6. Do not leave it together with card or paper directly as it will influence the surface clean.
- 7. For installation, 3 ways for your selection.
- -Mounting clips
- -Alumium profile
- 8. For the cutting unit, it is 50mm for white color and 100mm for RGB.