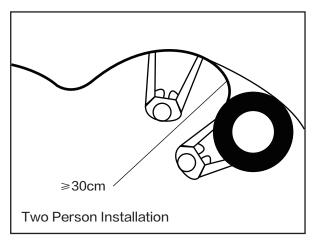

.
- 2. Pls make sure that even during installation, the predetermined bending direction is NEVER changed. The product only have top bending, and can not be twisted.
- 3. HYDROFLEX TOP shall not be bent sharply. PC core and en-capsulation can not prevent any demage
- 4. The maximum bending diameter is 300mm, over bending will damage and void any warranty.
- 5.During the installation, the HYDROFLEX TOP can not be:
- -Twisted
- -Dropped
- -Bent at a 90° angle or bent at all
- -Sagging/Hanging down
- 6. Do not leave it together with card or paper directly as it will influence the surface clean.
- 7. For installation, 3 ways for your selection.
- -Mounting clips
- -Alumium profile
- 8. For the cutting unit, it is 50mm for white color and 100mm for RGB.

## STANDARD DIMENSION