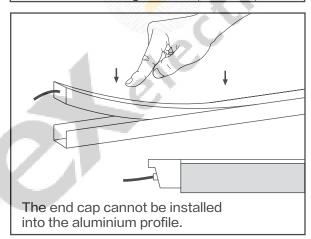

## **HYDROFLEX TOP**

CODES:401806-07

- 1. The most suitable operation temperature shall be  $-25^{\circ}$  C to  $50^{\circ}$  C.
- 2. Pls make sure that even during installation, the predetermined bending direction is NEVER changed. The product only have top bending, and can not be twisted.
- 3. HYDROFLEX TOP shall not be bent sharply. PC core and en-capsulation can not prevent any demage
- 4. The maximum bending diameter is 300mm, over bending will damage and void any warranty.
- 5.During the installation, the HYDROFLEX TOP can not be:
- -Twisted
- -Dropped
- -Bent at a 90° angle or bent at all
- -Sagging/Hanging down
- 6. Do not leave it together with card or paper directly as it will influence the surface clean.
- 7. For installation, 3 ways for your selection.
- -Mounting clips
- -Alumium profile
- 8. For the cutting unit, it is 50mm for white color and 100mm for RGB.