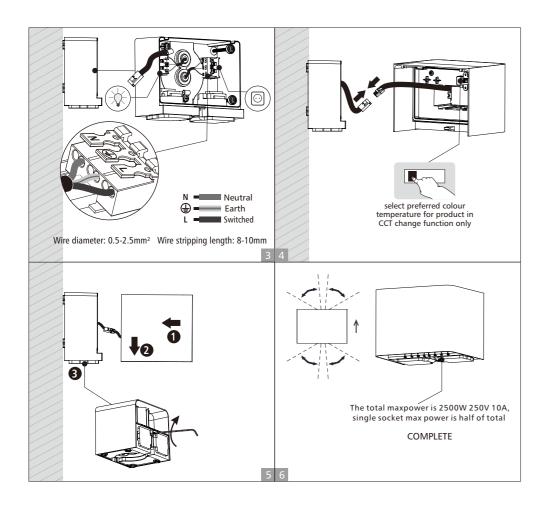

## **TUPEX PRESA LED IP54**

# **Dip-switch**



LED WALL LAMP



### Important Safety Instructions

To ensure correct function and safety, please read and follow all instructions carefully before using the product:

- 1. Turn off power supply before installation or before doing any maintenance work.
- 2. Do not install any luminaire near the heat source.
- 3. Do not exceed the nominal supply voltage or amperage ratings.
- 4. All wiring and installation of the light fitting must adhere to local and national wiring rules.
- 5. Take care not to pull any electrical wires during unpacking as this may damage the connection.
- 6. Lay out all the components on a smooth surface and make sure there are no components missing before assembling.
- 7. To avoid injury or damage to the fitting, please