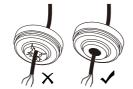

#### Waterproof grommet for cable entry

If there is gap between cable and waterproof grommet, please fill it with waterresistant silicone caulk to prevent water from leaking inside.