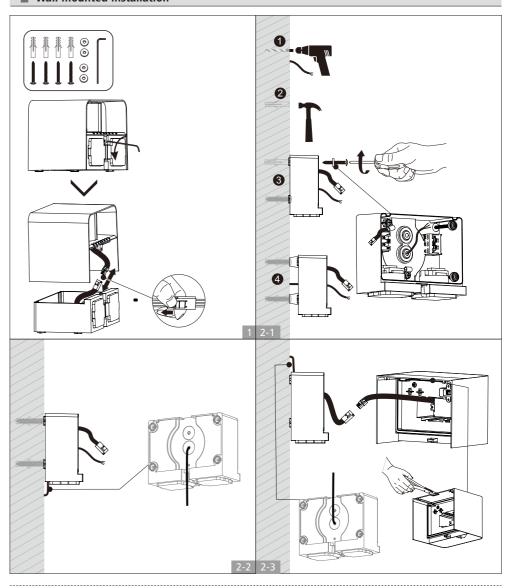

crews to prevent water from leaking inside.

#### Waterproof grommet for cable entry



If there is gap between cable and waterproof grommet, please fill it with waterresistant silicone caulk to prevent water from leaking inside.

# Waterproof cable Gland for mains entry



Ensure that the waterproof cable gland is tightened to prevent water from leaking inside.

## Water-resistant silicone caulk in knock out hole



Caulks in knock out holes are tight enough to avoid dust, insects, and especially water from leaking inside.

#### Installation Instruction

## WARNING /

- 1.Switch off before installation.
- 2.Switch on only after complete installation and examination of the circuit.
- 3. Professional electrician for installation and maintenance only.



### **■** Wall mounted installation