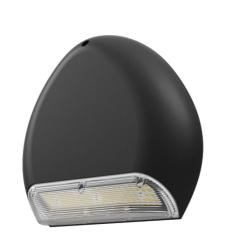

## **ROBO LED**

TUPEX ROBO LED slim wall pack is designed for areas like outdoor lighting and courtyard illumination, which can increase security in outdoor common areas and enhance building exteriors by brightening doorways and pedestrian walkways.

Användningsområde :

TUPEX ROBO LED slim wall pack is designed for areas like outdoor lighting and courtyard illumination, which can increase security in outdoor common areas and enhance building exteriors by brightening doorways and pedestrian walkways.

## **Key Features**

- Contemporary, architectural design, elegant appearance.
- Smooth housing .
- Professional optic provide an excellent effect, managing glare while provides high level of visibility.
- IK08, IP66 Rated