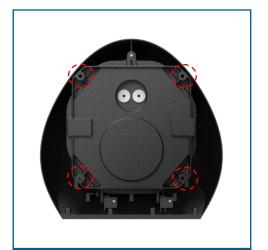

### **INSTALLATION FLEXIBILITY**

Wiring from back side

Wiring from side

Four screw holes reserved for easy installation no need drilling hole again

Alternative wiring from side, taking off screws instead by waterproof connector