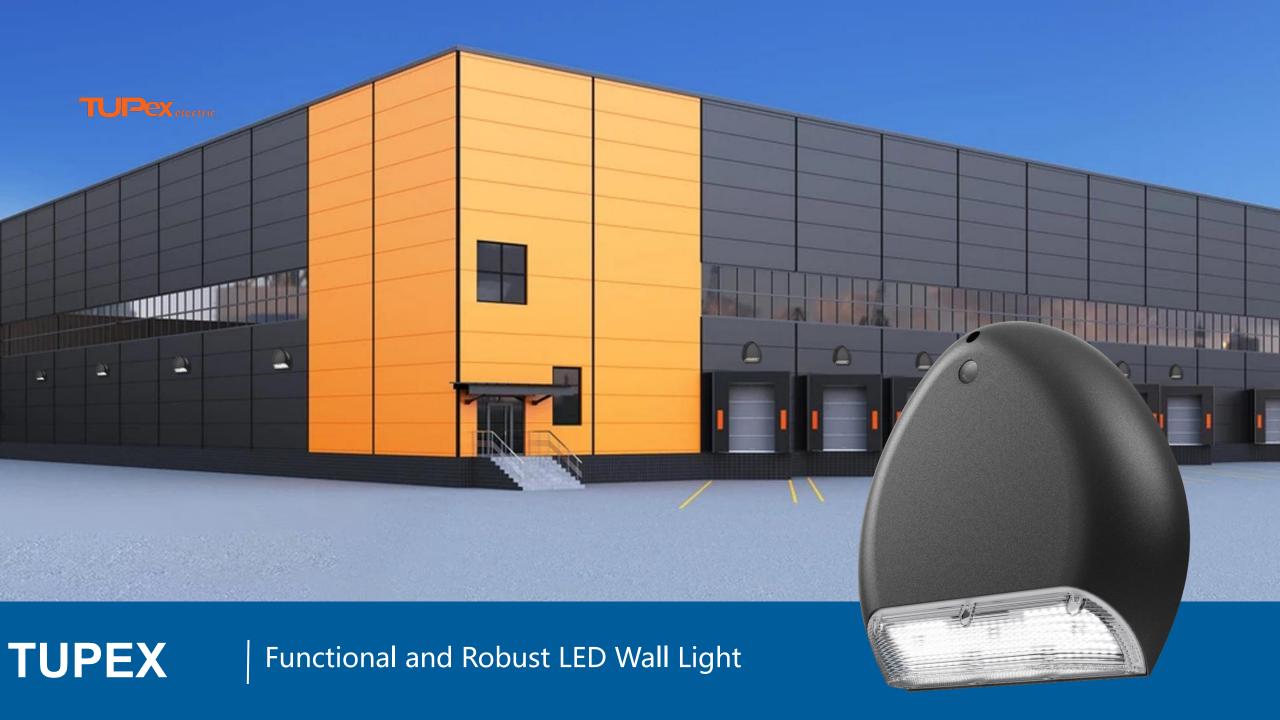

# WHY TUPEX ROBO LED?

Wall-mounted luminaire LED with asymmetrical light spread and broad light emission. Fits in most outdoor environments.

- 1. industrial facades
- 2. larger buildings
- 3. outdoor corridors
- 4. garages
- 5. stairs
- 6. paths
- 7. other outdoor environments.

## **FEATURES**