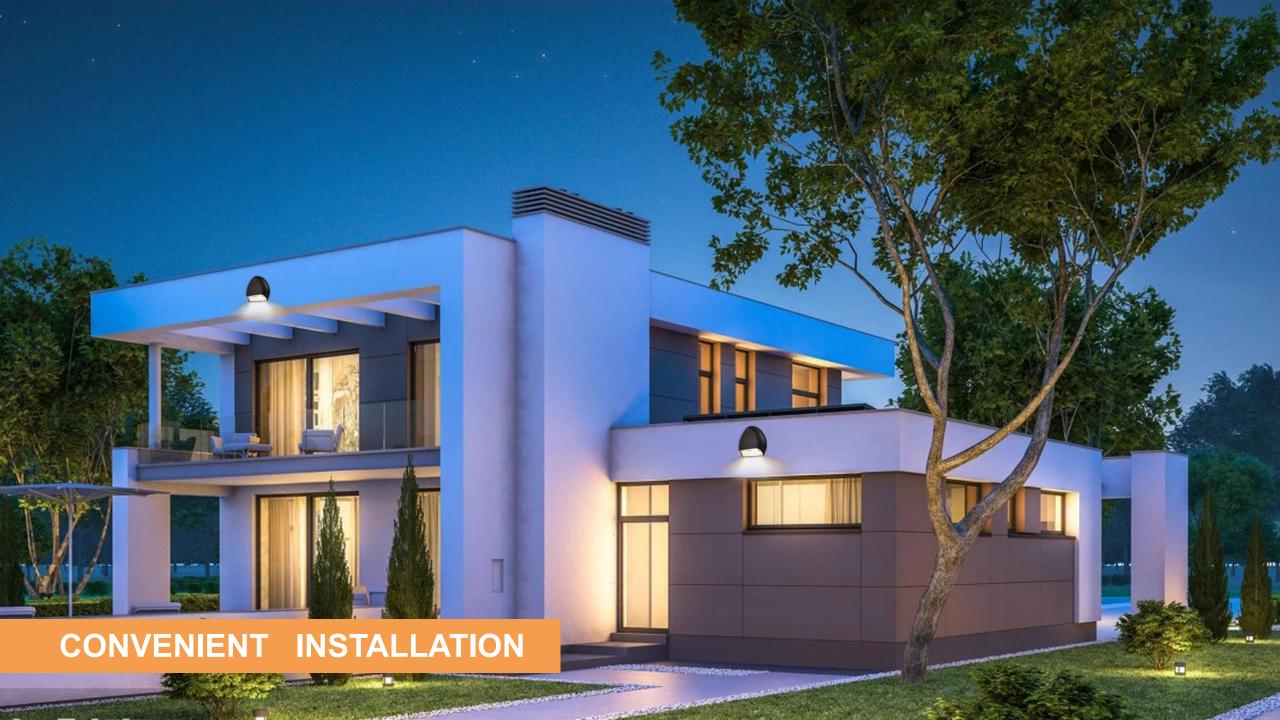

# WHY TUPEX ROBO LED?

Wall-mounted luminaire LED with asymmetrical light spread and broad light emission. Fits in most outdoor environments.

- 1. industrial facades
- 2. larger buildings
- 3. outdoor corridors
- 4. garages
- 5. stairs
- 6. paths
- 7. other outdoor environments.