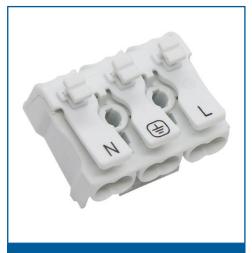

---------------|--|
| 15W/25W/35W/45W/55W | 2W              | 3hrs (180m')   |  |

















Power Off

Power On

Photocell can awake up wall light automatically by detecting ambient lux level ,and turn off as requirements.



- Wallpack is suitable for use in a wide range of environmental zones where control of nuisance glare is critical.
- ROBO comes with a diffuser optic design to delivery non-dazzling lighting distribution, to approaching maximise spacings between luminaires whilst minimising light pollution





Anti-glare PC diffuser



### **INSTALLATION FLEXIBILITY**





Wiring from back side



Wiring from side



Four screw holes reserved for easy installation no need drilling hole again



Alternative wiring from side, taking off screws instead by waterproof connector





Push type wire holder reserved for leading in AC cable faster