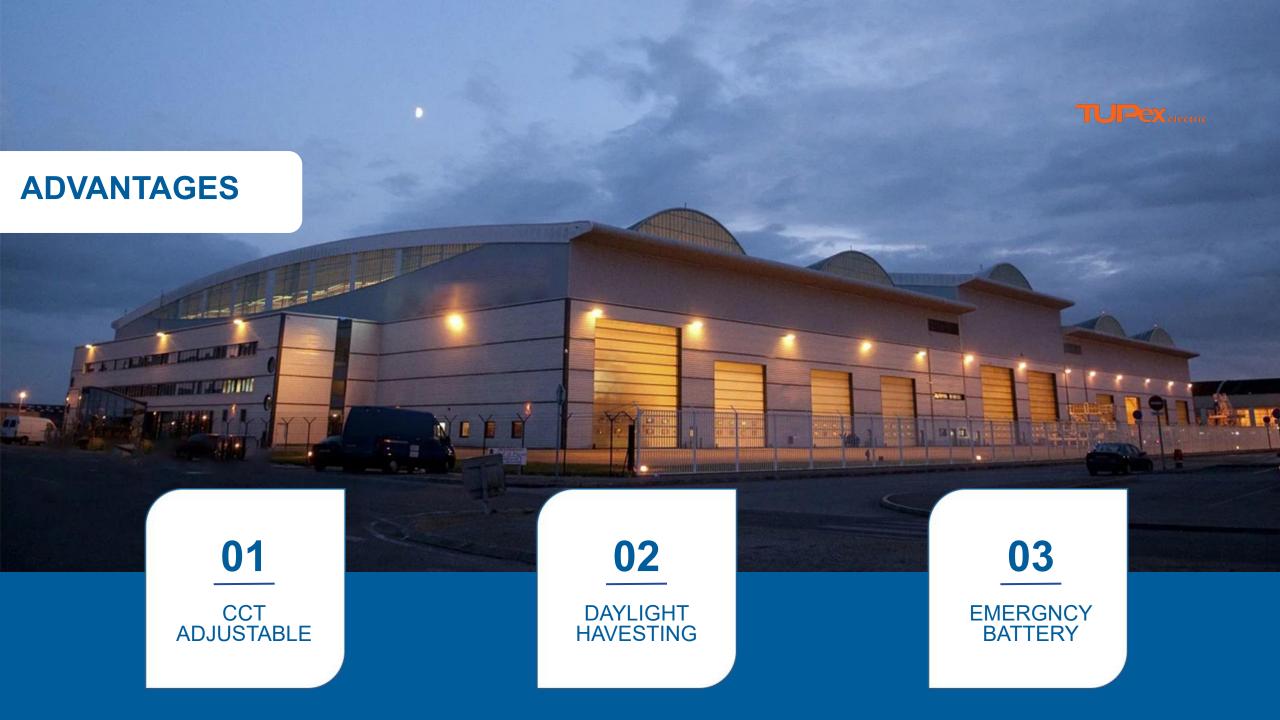

# WHY TUPEX ROBO LED?

Wall-mounted luminaire LED with asymmetrical light spread and broad light emission. Fits in most outdoor environments.

- 1. industrial facades
- 2. larger buildings
- 3. outdoor corridors
- 4. garages
- 5. stairs
- 6. paths
- 7. other outdoor environments.

## **FEATURES**

## 15W/ 25W/ 35W/ 45W/55W

- Delicate and sturdy design
- 5 different lumen packages from 2100lm to 7700lm
- Emergency battery for sucurity lighting
- CCT selectable supports flexible project solutions
- Back side and side work wiring are available
- Pre-revesed holes for quick installation
- Ambient operating temperature up to 50°C
- Compatible with Photocell