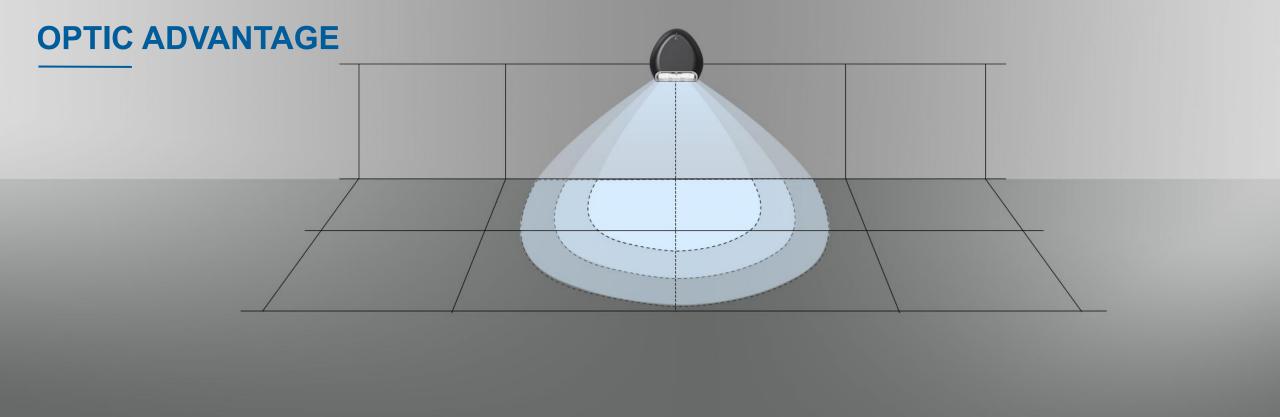

Power Off

Power On

Photocell can awake up wall light automatically by detecting ambient lux level ,and turn off as requirements.

- Wallpack is suitable for use in a wide range of environmental zones where control of nuisance glare is critical.
- ROBO comes with a diffuser optic design to delivery non-dazzling lighting distribution, to approaching maximise spacings between luminaires whilst minimising light pollution