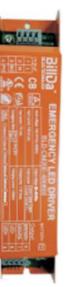

# **EMERGENCY FUNCTION**

Built-in battery for emergency. Emergency fuction provides safty and effective lighting environment for residential or industrial application

| Model               | Emergency Power | Emergency Time |  |
|---------------------|-----------------|----------------|--|
| 15W/25W/35W/45W/55W | 2W              | 3hrs (180m')   |  |