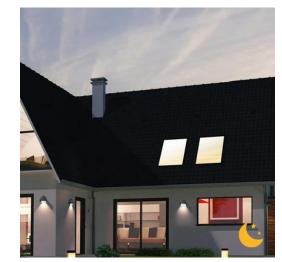

Power Off

Power On

Photocell can awake up wall light automatically by detecting ambient lux level ,and turn off as requirements.

- Wallpack is suitable for use in a wide range of environmental zones where control of nuisance glare is critical.
- ROBO comes with a diffuser optic design to delivery non-dazzling lighting distribution, to approaching maximise spacings between luminaires whilst minimising light pollution