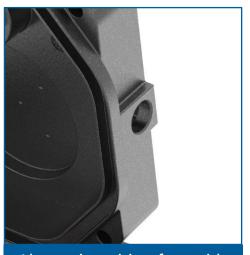

### **INSTALLATION FLEXIBILITY**

Wiring from back side

Wiring from side

Four screw holes reserved for easy installation no need drilling hole again

Alternative wiring from side, taking off screws instead by waterproof connector

Push type wire holder reserved for leading in AC cable faster