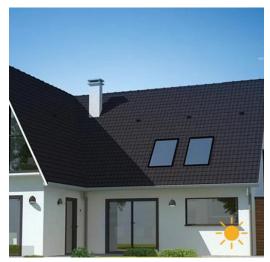

Power Off

Power On

Photocell can awake up wall light automatically by detecting ambient lux level ,and turn off as requirements.

- Wallpack is suitable for use in a wide range of environmental zones where control of nuisance glare is critical.
- ROBO comes with a diffuser optic design to delivery non-dazzling lighting distribution, to approaching maximise spacings between luminaires whilst minimising light pollution