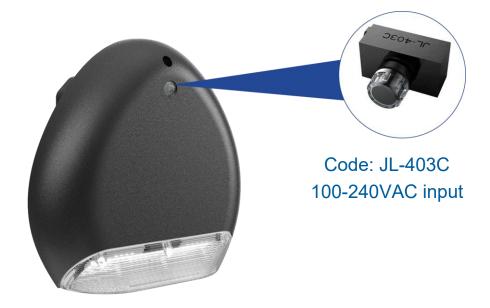

## 15W/ 25W/ 35W/ 45W/55W

- Delicate and sturdy design
- 5 different lumen packages from 2100lm to 7700lm
- Emergency battery for sucurity lighting
- CCT selectable supports flexible project solutions
- Back side and side work wiring are available
- Pre-revesed holes for quick installation
- Ambient operating temperature up to 50°C
- Compatible with Photocell

## **PARAMETERS**

| Model                  | WP06-15                                  | WP06-25 | WP06-35 | WP06-45 | WP06-55 |
|------------------------|------------------------------------------|---------|---------|---------|---------|
| Power                  | 15W                                      | 25W     | 35W     | 45W     | 55W     |
| Body Color             | RAL9005                                  |         |         |         |         |
| Lumen efficiency       | 140lm/W (4000K Ra80)                     |         |         |         |         |
| CCT                    | 3000K/4000K/5000K                        |         |         |         |         |
| Optic                  | U00C04                                   |         |         |         |         |
| Input Voltage (Driver) | 220-240VAC, 50/60Hz                      |         |         |         |         |
| Protection             | IP66 /IK10                               |         |         |         |         |
| LED                    | SMD2835                                  |         |         |         |         |
| Mounting               | WALL MOUNT                               |         |         |         |         |
| Controls               | 1-10V,DALI,Photocell                     |         |         |         |         |
| Ta.                    | -30°C~+50°C (Emergency version 0°~+40°C) |         |         |         |         |
| Net Weight             | 2.3±0.3kg                                |         |         |         |         |
| Demention              | 293*289*97mm                             |         |         |         |         |

Power Off

Power On

Photocell can awake up wall light automatically by detecting ambient lux level ,and turn off as requirements.

- Wallpack is suitable for use in a wide range of environmental zones where control of nuisance glare is critical.
- ROBO comes with a diffuser optic design to delivery non-dazzling lighting distribution, to approaching maximise spacings between luminaires whilst minimising light pollution