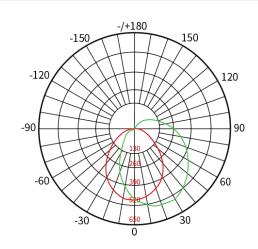

## **PARAMETERS**

| Model                  | WP06-15                                  | WP06-25 | WP06-35 | WP06-45 | WP06-55 |
|------------------------|------------------------------------------|---------|---------|---------|---------|
| Power                  | 15W                                      | 25W     | 35W     | 45W     | 55W     |
| Body Color             | RAL9005                                  |         |         |         |         |
| Lumen efficiency       | 140lm/W (4000K Ra80)                     |         |         |         |         |
| CCT                    | 3000K/4000K/5000K                        |         |         |         |         |
| Optic                  | U00C04                                   |         |         |         |         |
| Input Voltage (Driver) | 220-240VAC, 50/60Hz                      |         |         |         |         |
| Protection             | IP66 /IK10                               |         |         |         |         |
| LED                    | SMD2835                                  |         |         |         |         |
| Mounting               | WALL MOUNT                               |         |         |         |         |
| Controls               | 1-10V,DALI,Photocell                     |         |         |         |         |
| Ta.                    | -30°C~+50°C (Emergency version 0°~+40°C) |         |         |         |         |
| Net Weight             | 2.3±0.3kg                                |         |         |         |         |
| Demention              | 293*289*97mm                             |         |         |         |         |