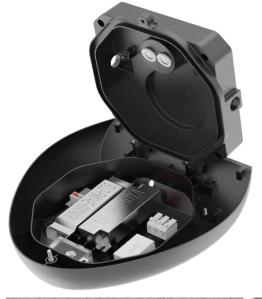

### **INSTALLATION FLEXIBILITY**

Wiring from back side

Wiring from side

Four screw holes reserved for easy installation no need drilling hole again

Alternative wiring from side, taking off screws instead by waterproof connector

Push type wire holder reserved for leading in AC cable faster