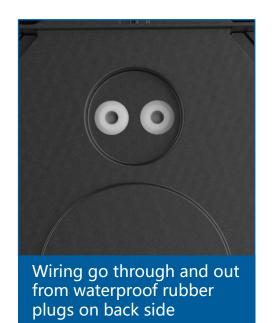

### **INSTALLATION FLEXIBILITY**

Wiring from back side

Wiring from side

Four screw holes reserved for easy installation no need drilling hole again

Alternative wiring from side, taking off screws instead by waterproof connector