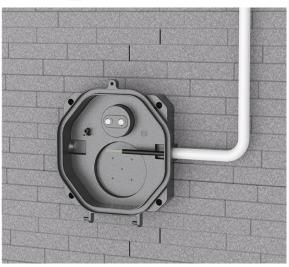

### **INSTALLATION FLEXIBILITY**

Wiring from back side

Wiring from side

Four screw holes reserved for easy installation no need drilling hole again

Alternative wiring from side, taking off screws instead by waterproof connector