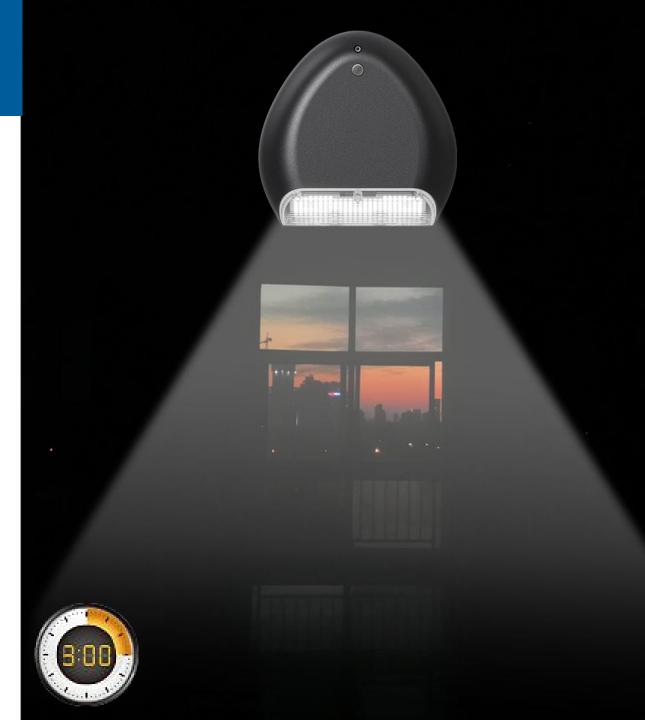

# **EMERGENCY FUNCTION**

Built-in battery for emergency. Emergency fuction provides safty and effective lighting environment for residential or industrial application

| Model               | Emergency Power | Emergency Time |  |
|---------------------|-----------------|----------------|--|
| 15W/25W/35W/45W/55W | 2W              | 3hrs (180m')   |  |