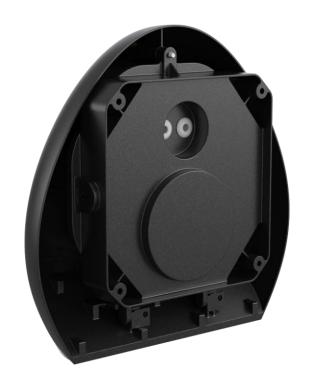

### **INSTALLATION FLEXIBILITY**

Wiring from back side

Wiring from side

Four screw holes reserved for easy installation no need drilling hole again

Alternative wiring from side, taking off screws instead by waterproof connector

Push type wire holder reserved for leading in AC cable faster