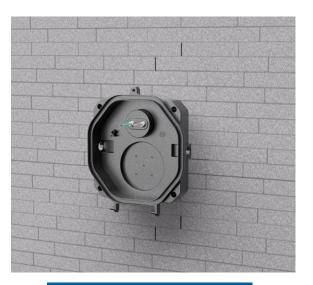

### **INSTALLATION FLEXIBILITY**

Wiring from back side

Wiring from side

Four screw holes reserved for easy installation no need drilling hole again

Alternative wiring from side, taking off screws instead by waterproof connector