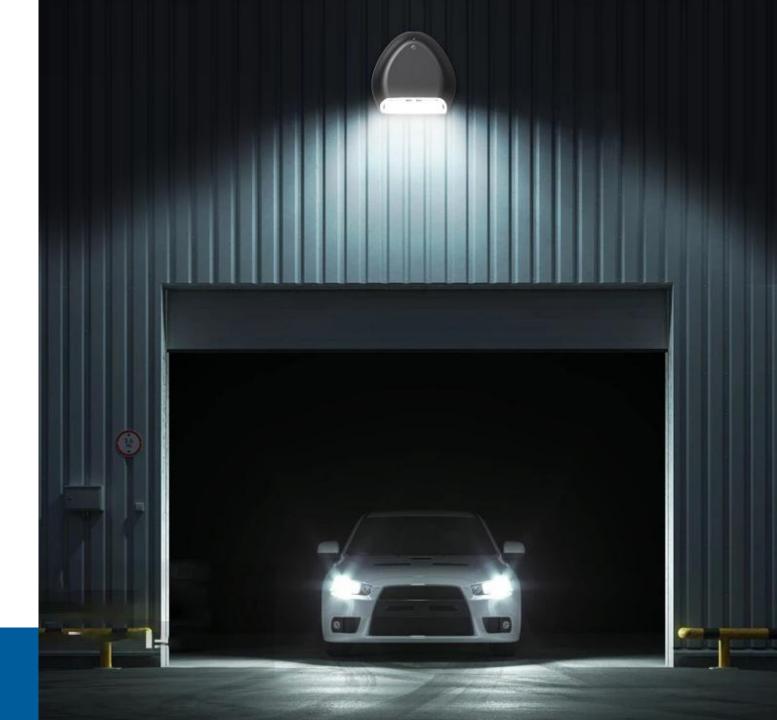

Power Off

Power On

Photocell can awake up wall light automatically by detecting ambient lux level ,and turn off as requirements.

- Wallpack is suitable for use in a wide range of environmental zones where control of nuisance glare is critical.
- ROBO comes with a diffuser optic design to delivery non-dazzling lighting distribution, to approaching maximise spacings between luminaires whilst minimising light pollution