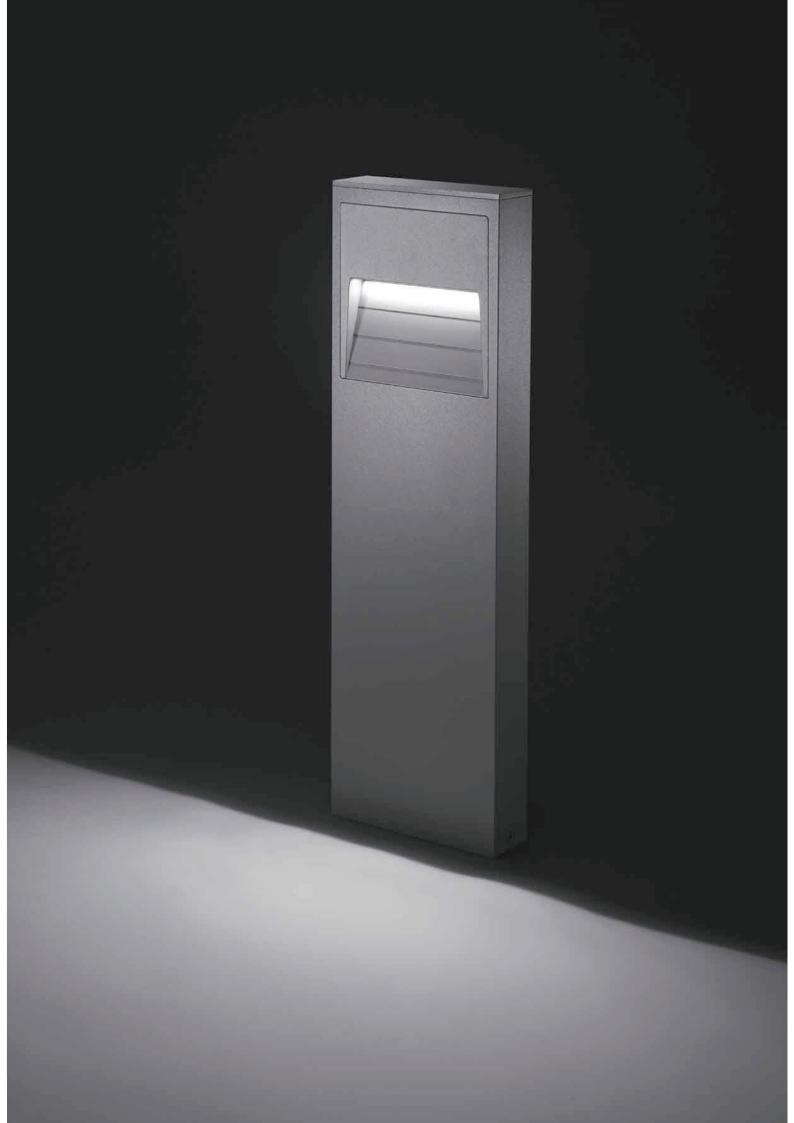

## 601902

## SCOUT MEDIUM

750 mm height bollard, rectangular section, for outdoor surface installation, floor washer 180° light distribution, phospho-chromatised and polyester powder coated extruded copper-free aluminium body, frosted glass diffuser, moulded silicone gasket and stainless steel screws. Built-in LED driver 220-240V 50-60Hz, with 14 mid-power CREE XH-G LED. IP65 rating.