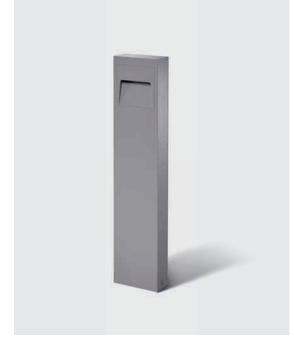

## 601902

## SCOUT MEDIUM

750 mm height bollard, rectangular section, for outdoor surface installation, floor washer 180° light distribution, phospho-chromatised and polyester powder coated extruded copper-free aluminium body, frosted glass diffuser, moulded silicone gasket and stainless steel screws. Built-in LED driver 220-240V 50-60Hz, with 14 mid-power CREE XH-G LED. IP65 rating.