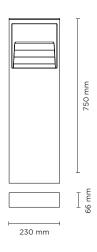

## 601902

## SCOUT MEDIUM

750 mm height bollard, rectangular section, for outdoor surface installation, floor washer 180° light distribution, phospho-chromatised and polyester powder coated extruded copper-free aluminium body, frosted glass diffuser, moulded silicone gasket and stainless steel screws. Built-in LED driver 220-240V 50-60Hz, with 14 mid-power CREE XH-G LED. IP65 rating.