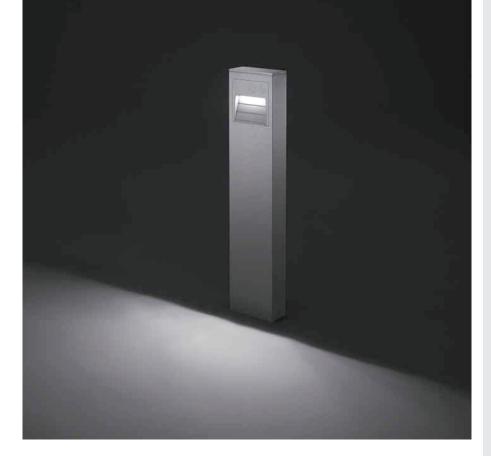

## 601901

# **SCOUT MINI**

700 mm height bollard, rectangular section, for outdoor surface installation, floor washer 180° light distribution, phospho-chromatised and polyester powder coated extruded copper-free aluminium body, frosted glass diffuser, moulded silicone gasket and stainless steel screws. Built-in LED driver 220-240V 50-60Hz, with 6 mid-power CREE XH-G LED. IP65 rating.