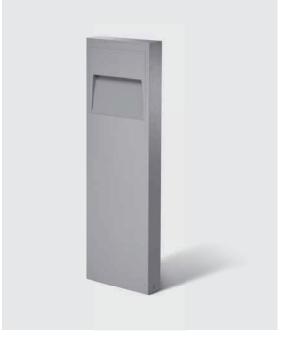

## 601901

# **SCOUT MINI**

700 mm height bollard, rectangular section, for outdoor surface installation, floor washer 180° light distribution, phospho-chromatised and polyester powder coated extruded copper-free aluminium body, frosted glass diffuser, moulded silicone gasket and stainless steel screws. Built-in LED driver 220-240V 50-60Hz, with 6 mid-power CREE XH-G LED. IP65 rating.