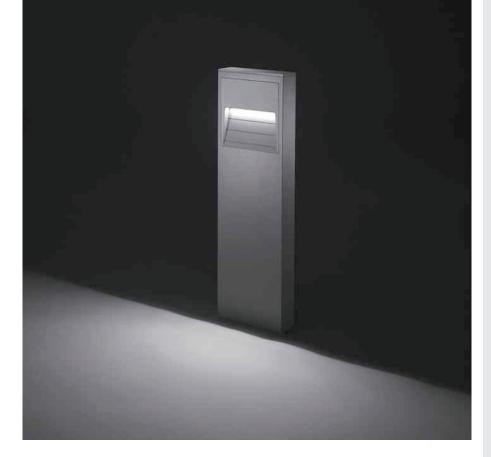

## 601902

## SCOUT MEDIUM

750 mm height bollard, rectangular section, for outdoor surface installation, floor washer 180° light distribution, phospho-chromatised and polyester powder coated extruded copper-free aluminium body, frosted glass diffuser, moulded silicone gasket and stainless steel screws. Built-in LED driver 220-240V 50-60Hz, with 14 mid-power CREE XH-G LED. IP65 rating.