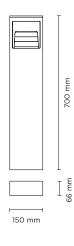

## 601901

# **SCOUT MINI**

700 mm height bollard, rectangular section, for outdoor surface installation, floor washer 180° light distribution, phospho-chromatised and polyester powder coated extruded copper-free aluminium body, frosted glass diffuser, moulded silicone gasket and stainless steel screws. Built-in LED driver 220-240V 50-60Hz, with 6 mid-power CREE XH-G LED. IP65 rating.