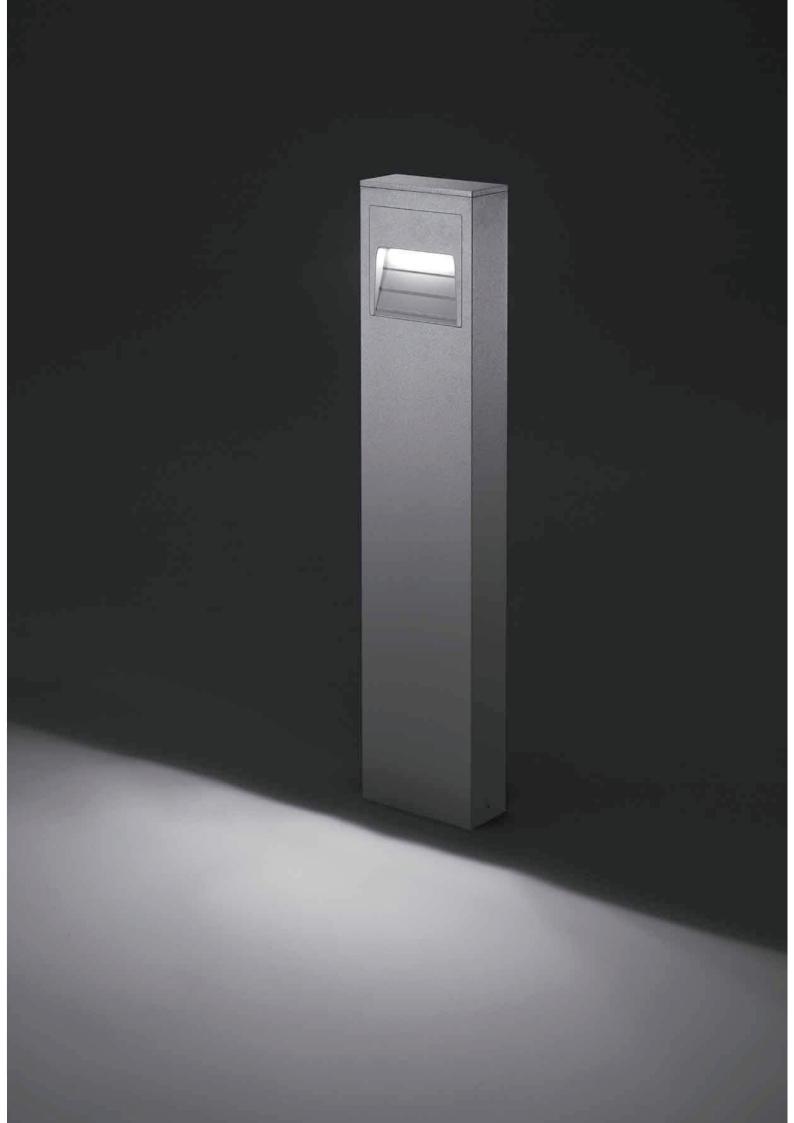

## 601902

## SCOUT MEDIUM

750 mm height bollard, rectangular section, for outdoor surface installation, floor washer 180° light distribution, phospho-chromatised and polyester powder coated extruded copper-free aluminium body, frosted glass diffuser, moulded silicone gasket and stainless steel screws. Built-in LED driver 220-240V 50-60Hz, with 14 mid-power CREE XH-G LED. IP65 rating.