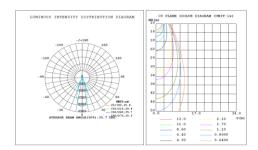

SENSO MAXI

TUPEX ELECTRIC Tel: 46 8 544 011 11 Email:kundservice@tupex.se www.tupex.eu

| Product Name        | LED down Light                          |
|---------------------|-----------------------------------------|
| Item No.            | 016002A33/016002B33/016002C33/016002D33 |
| Executive standard  | GB7000.1-2018                           |
| Color               | Black/Red/Blue/Green/Yellow             |
| Sort                | Suspension LED Lights                   |
|                     |                                         |
|                     | Photoelectric Spec.                     |
| Chip                | CREE                                    |
| Lumen               | 872.64Lm                                |
| Power               | 5W/8W/10W                               |
| CRI.                | CRI > 90                                |
| Beam angle          | 5°/8°/15°/23°/36°                       |
| Lighting Efficiency | 90%                                     |
| Luminous Efficiency | 85.55lm/W                               |
| Current             | 135Ma/200Ma/250Ma                       |
| CCT                 | 2700K/3000K/3500K/4000K/5000K           |
| Material            | Aluminum                                |
| Driver              | Kegu                                    |
| Size                | Ф52xH330mm                              |
| Hole Size           | Ф40mm (Recessed )                       |
| Frequency           | 50/60Hz                                 |
| LED Hours           | > 50.000H L80B10 10K                    |
|                     |                                         |
|                     | Other Spec.                             |
| IP Rate             | IP20                                    |
| Installation        | Recessed/Suspension                     |
| Outer Box           | 65*25*35CM                              |
| Qty/ctn             | 30PCS                                   |
| N.W                 | 19.8KGS                                 |
| G.W                 | 21.5KGS                                 |
| Frequency           | 50/60Hz                                 |
|                     |                                         |