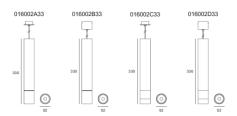

SENSO MAXI

TUPEX ELECTRIC Tel: 46 8 544 011 11 Email:kundservice@tupex.se www.tupex.eu

| Product Name        | LED down Light                          |
|---------------------|-----------------------------------------|
| Item No.            | 016002A33/016002B33/016002C33/016002D33 |
| Executive standard  | GB7000.1-2018                           |
| Color               | Black/Red/Blue/Green/Yellow             |
| Sort                | Suspension LED Lights                   |
|                     |                                         |
|                     | Photoelectric Spec.                     |
| Chip                | CREE                                    |
| Lumen               | 872.64Lm                                |
| Power               | 5W/8W/10W                               |
| CRI.                | CRI > 90                                |
| Beam angle          | 5°/8°/15°/23°/36°                       |
| Lighting Efficiency | 90%                                     |
| Luminous Efficiency | 85.55lm/W                               |
| Current             | 135Ma/200Ma/250Ma                       |
| CCT                 | 2700K/3000K/3500K/4000K/5000K           |
| Material            | Aluminum                                |
| Driver              | Kegu                                    |
| Size                | Ф52xH330mm                              |
| Hole Size           | Ф40mm (Recessed )                       |
| Frequency           | 50/60Hz                                 |
| LED Hours           | > 50.000H L80B10 10K                    |
|                     |                                         |
|                     | Other Spec.                             |
| IP Rate             | IP20                                    |
| Installation        | Recessed/Suspension                     |
| Outer Box           | 65*25*35CM                              |
| Qty/ctn             | 30PCS                                   |
| N.W                 | 19.8KGS                                 |
| G.W                 | 21.5KGS                                 |
| Frequency           | 50/60Hz                                 |
|                     |                                         |