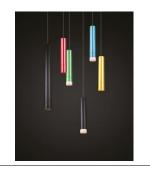

SENSO MAXI

TUPEX ELECTRIC Tel: 46 8 544 011 11 Email:kundservice@tupex.se www.tupex.eu

| Product Name        | LED down Light                          |
|---------------------|-----------------------------------------|
| Item No.            | 016002A33/016002B33/016002C33/016002D33 |
| Executive standard  | GB7000.1-2018                           |
| Color               | Black/Red/Blue/Green/Yellow             |
| Sort                | Suspension LED Lights                   |
|                     |                                         |
|                     | Photoelectric Spec.                     |
| Chip                | CREE                                    |
| Lumen               | 872.64Lm                                |
| Power               | 5W/8W/10W                               |
| CRI.                | CRI > 90                                |
| Beam angle          | 5°/8°/15°/23°/36°                       |
| Lighting Efficiency | 90%                                     |
| Luminous Efficiency | 85.55lm/W                               |
| Current             | 135Ma/200Ma/250Ma                       |
| CCT                 | 2700K/3000K/3500K/4000K/5000K           |
| Material            | Aluminum                                |
| Driver              | Kegu                                    |
| Size                | Ф52xH330mm                              |
| Hole Size           | Ф40mm (Recessed )                       |
| Frequency           | 50/60Hz                                 |
| LED Hours           | > 50.000H L80B10 10K                    |
|                     |                                         |
|                     | Other Spec.                             |
| IP Rate             | IP20                                    |
| Installation        | Recessed/Suspension                     |
| Outer Box           | 65*25*35CM                              |
| Qty/ctn             | 30PCS                                   |
| N.W                 | 19.8KGS                                 |
| G.W                 | 21.5KGS                                 |
| Frequency           | 50/60Hz                                 |
|                     |                                         |

Product

Embedded LED spotlights, with outstanding light efficiency and light features, suitable for offices, shops, restaurants and other lighting The difference in aesthetic perception provides a distinction in the assembly space, as opposed to traditional office lights