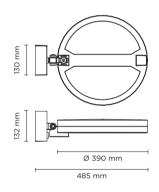

#### Technical data

| Wattage      | 36 WATT                                                            |  |
|--------------|--------------------------------------------------------------------|--|
| IP Rating    | IP66                                                               |  |
| IK Rating    | IK09                                                               |  |
| Material     | High corrosion resistance<br>die-cast copper-free<br>aluminum body |  |
| Coating      | Polyester powder coating with phosphocromating pre-finish          |  |
| Light source | NR. 24 x 1.5W CREE "XP-G3" LED                                     |  |
| Screws       | Stainless steel                                                    |  |
| Transformer  | Electronic power supply<br>220/240V 50/60Hz<br>built-in            |  |
| Gasket       | Silicone rubber                                                    |  |
| Glass        | Tempered                                                           |  |
| Power cable  | 3 mt. neoprene power cable included                                |  |
| Gross weight | 6,50 Kg                                                            |  |