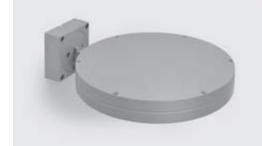

# CITY WALL 12+12

Round wall mounted luminaire for outdoor installation, with downward asymmetric light distribution. Phospho-chromatised and polyester powder coated die-cast copper-free aluminium body, tempered safety glass, moulded silicone gasket and stainless steel screws. Built-in LED driver/s, with 24 CREE XP-G3 LED. IP66 rating.