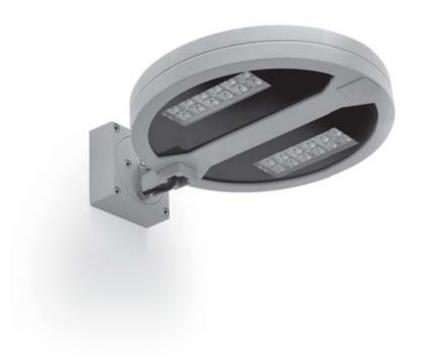

# CITY WALL 12+12

Round wall mounted luminaire for outdoor installation, with downward asymmetric light distribution. Phospho-chromatised and polyester powder coated die-cast copper-free aluminium body, tempered safety glass, moulded silicone gasket and stainless steel screws. Built-in LED driver/s, with 24 CREE XP-G3 LED. IP66 rating.