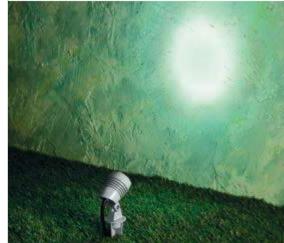

# **JET MICRO**

Spike projector for outdoor installation through earth spike. Phospho-chromatised and polyester powder coated die-cast copper-free aluminium body, tempered safety glass, moulded silicone gasket and stainless steel screws. Built-in LED driver 220-240V 50-60Hz, with 1 CREE XB-D LED. IP66 rating.

107002 JET MICRO SPIKE

| light source         | light beam options | lumen<br>output (lm) | lumin. efficacy<br>(lm/w) |
|----------------------|--------------------|----------------------|---------------------------|
| 3000°K warm-white    |                    |                      |                           |
| high-power led       | 30°                | 139                  | 69.50                     |
| 4000°K neutral-white |                    | ,                    |                           |
| high-power led       | 30°                | 146                  | 73                        |