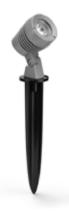

# **JET MICRO**

Spike projector for outdoor installation through earth spike. Phospho-chromatised and polyester powder coated die-cast copper-free aluminium body, tempered safety glass, moulded silicone gasket and stainless steel screws. Built-in LED driver 220-240V 50-60Hz, with 1 CREE XB-D LED. IP66 rating.

107002 JET MICRO SPIKE

| light source         | light beam options | lumen<br>output (lm) | lumin. efficacy<br>(lm/w) |
|----------------------|--------------------|----------------------|---------------------------|
| 3000°K warm-white    |                    |                      |                           |
| high-power led       | 30°                | 139                  | 69.50                     |
| 4000°K neutral-white |                    | ,                    |                           |
| high-power led       | 30°                | 146                  | 73                        |