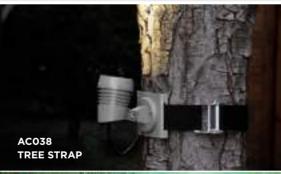

### **Technical data**

| recilinear date | 4                                                                  |  |
|-----------------|--------------------------------------------------------------------|--|
| Wattage         | 2 WATT                                                             |  |
| IP Rating       | IP66                                                               |  |
| IK Rating       | IK08                                                               |  |
| Material        | High corrosion resistance<br>die-cast copper-free<br>aluminum body |  |
| Coating         | Polyester powder coating with phosphocromating pre-finish          |  |
| Light source    | NR. 1 x 2W CREE "XB-D" LED                                         |  |
| Screws          | Stainless steel                                                    |  |
| Transformer     | Electronic power supply<br>220/240V 50/60Hz<br>built-in            |  |
| Gasket          | Silicone rubber                                                    |  |
| Glass           | Tempered                                                           |  |
| Anti-glare      | Visor                                                              |  |
| Power cable     | 1 mt. neoprene power cable included                                |  |
| Gross weight    | 0,60 Kg                                                            |  |
| Spike           | Anticorrosion plastic material                                     |  |
|                 |                                                                    |  |