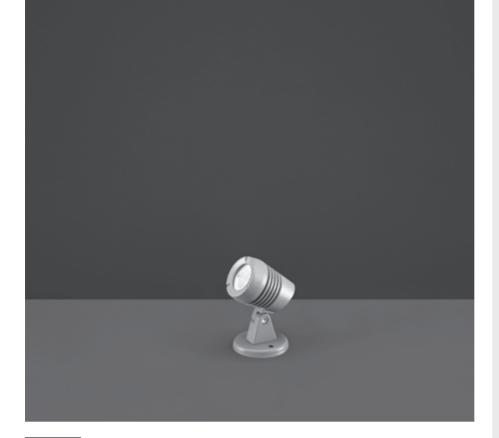

# **JET MICRO**

Spike projector for outdoor installation through earth spike. Phospho-chromatised and polyester powder coated die-cast copper-free aluminium body, tempered safety glass, moulded silicone gasket and stainless steel screws. Built-in LED driver 220-240V 50-60Hz, with 1 CREE XB-D LED. IP66 rating.