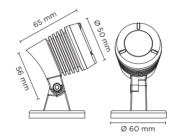

# **JET MICRO**

Spike projector for outdoor installation through earth spike. Phospho-chromatised and polyester powder coated die-cast copper-free aluminium body, tempered safety glass, moulded silicone gasket and stainless steel screws. Built-in LED driver 220-240V 50-60Hz, with 1 CREE XB-D LED. IP66 rating.

### **Technical data**

| recilinear date | 4                                                                  |  |
|-----------------|--------------------------------------------------------------------|--|
| Wattage         | 2 WATT                                                             |  |
| IP Rating       | IP66                                                               |  |
| IK Rating       | IK08                                                               |  |
| Material        | High corrosion resistance<br>die-cast copper-free<br>aluminum body |  |
| Coating         | Polyester powder coating with phosphocromating pre-finish          |  |
| Light source    | NR. 1 x 2W CREE "XB-D" LED                                         |  |
| Screws          | Stainless steel                                                    |  |
| Transformer     | Electronic power supply<br>220/240V 50/60Hz<br>built-in            |  |
| Gasket          | Silicone rubber                                                    |  |
| Glass           | Tempered                                                           |  |
| Anti-glare      | Visor                                                              |  |
| Power cable     | 1 mt. neoprene power cable included                                |  |
| Gross weight    | 0,60 Kg                                                            |  |
| Spike           | Anticorrosion plastic material                                     |  |
|                 |                                                                    |  |