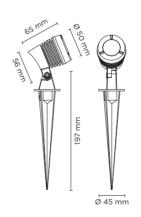

# **JET MICRO**

Spike projector for outdoor installation through earth spike. Phospho-chromatised and polyester powder coated die-cast copper-free aluminium body, tempered safety glass, moulded silicone gasket and stainless steel screws. Built-in LED driver 220-240V 50-60Hz, with 1 CREE XB-D LED. IP66 rating.

### **Technical data**

| recilinear date | 4                                                                  |  |
|-----------------|--------------------------------------------------------------------|--|
| Wattage         | 2 WATT                                                             |  |
| IP Rating       | IP66                                                               |  |
| IK Rating       | IK08                                                               |  |
| Material        | High corrosion resistance<br>die-cast copper-free<br>aluminum body |  |
| Coating         | Polyester powder coating with phosphocromating pre-finish          |  |
| Light source    | NR. 1 x 2W CREE "XB-D" LED                                         |  |
| Screws          | Stainless steel                                                    |  |
| Transformer     | Electronic power supply<br>220/240V 50/60Hz<br>built-in            |  |
| Gasket          | Silicone rubber                                                    |  |
| Glass           | Tempered                                                           |  |
| Anti-glare      | Visor                                                              |  |
| Power cable     | 1 mt. neoprene power cable included                                |  |
| Gross weight    | 0,60 Kg                                                            |  |
| Spike           | Anticorrosion plastic material                                     |  |
|                 |                                                                    |  |