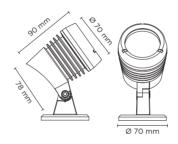

### **Technical data**

| Wattage      | 6 WATT                                                             |
|--------------|--------------------------------------------------------------------|
| IP Rating    | IP66                                                               |
| IK Rating    | IK08                                                               |
| Material     | High corrosion resistance<br>die-cast copper-free<br>aluminum body |
| Coating      | Polyester powder coating with phosphocromating pre-finish          |
| Light source | NR. 1 x 6W COB CREE<br>"CXA 1304" LED                              |
| Screws       | Stainless steel                                                    |
| Transformer  | Electronic power supply<br>220/240V 50/60Hz<br>built-in            |
| Gasket       | Silicone rubber                                                    |
| Glass        | Tempered                                                           |
| Anti-glare   | Visor                                                              |
| Power cable  | 1 mt. neoprene power cable included                                |
| Gross weight | 0,70 Kg                                                            |
| Spike        | Anticorrosion plastic material                                     |
|              |                                                                    |