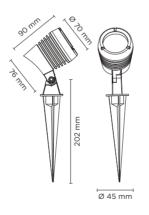

107004 JET MINI SPIKE

| light beam options | lumen<br>output (lm) | lumin. efficacy<br>(lm/w)    |
|--------------------|----------------------|------------------------------|
|                    |                      |                              |
| 30°                | 492                  | 82.00                        |
|                    |                      |                              |
| 30°                | 517                  | 86.16                        |
|                    | options 30°          | options output (lm)  30° 492 |

### **Technical data**

| Wattage      | 6 WATT                                                             |
|--------------|--------------------------------------------------------------------|
| IP Rating    | IP66                                                               |
| IK Rating    | IK08                                                               |
| Material     | High corrosion resistance<br>die-cast copper-free<br>aluminum body |
| Coating      | Polyester powder coating with phosphocromating pre-finish          |
| Light source | NR. 1 x 6W COB CREE<br>"CXA 1304" LED                              |
| Screws       | Stainless steel                                                    |
| Transformer  | Electronic power supply<br>220/240V 50/60Hz<br>built-in            |
| Gasket       | Silicone rubber                                                    |
| Glass        | Tempered                                                           |
| Anti-glare   | Visor                                                              |
| Power cable  | 1 mt. neoprene power cable included                                |
| Gross weight | 0,70 Kg                                                            |
| Spike        | Anticorrosion plastic material                                     |
|              |                                                                    |