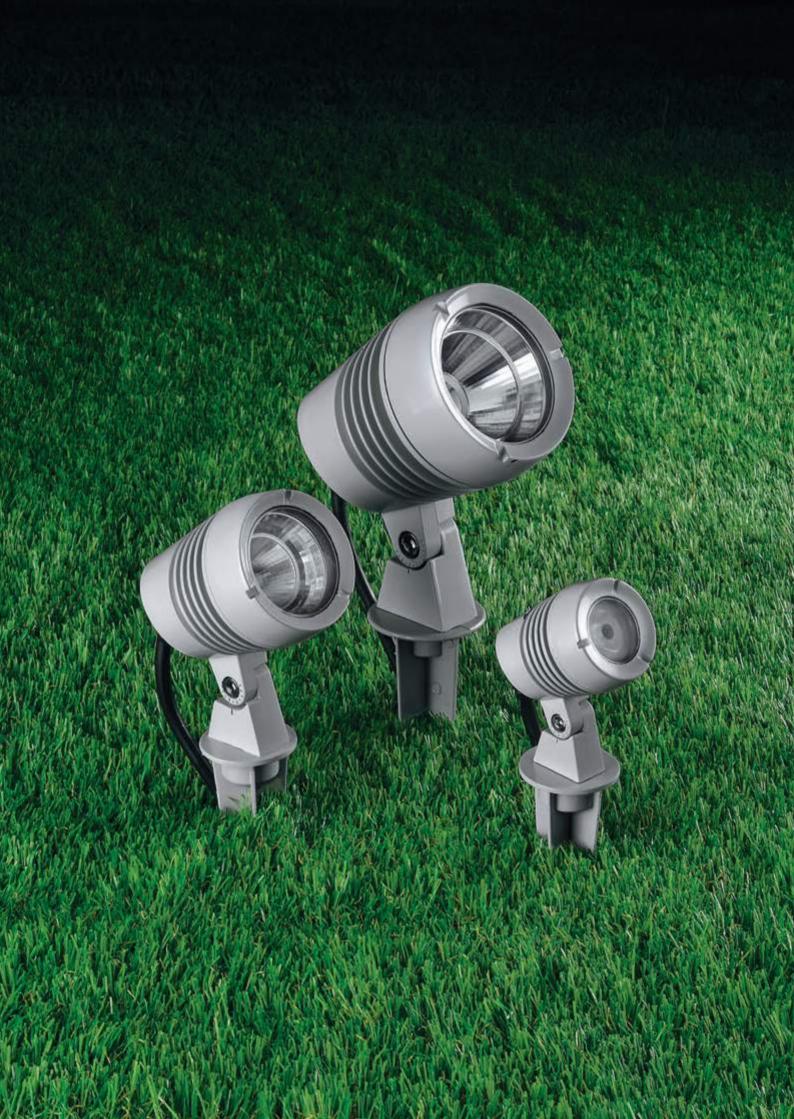

# **JET MINI**

Spike projector for outdoor installation through earth spike. Phospho-chromatised and polyester powder coated die-cast copper-free aluminium body, tempered safety glass, moulded silicone gasket and stainless steel screws. Built-in LED driver 220-240V 50-60Hz, with 1 CREE CXA 1304 COB LED. IP66 rating.

### **Technical data**

| Wattage      | 6 WATT                                                             |
|--------------|--------------------------------------------------------------------|
| IP Rating    | IP66                                                               |
| IK Rating    | IK08                                                               |
| Material     | High corrosion resistance<br>die-cast copper-free<br>aluminum body |
| Coating      | Polyester powder coating with phosphocromating pre-finish          |
| Light source | NR. 1 x 6W COB CREE<br>"CXA 1304" LED                              |
| Screws       | Stainless steel                                                    |
| Transformer  | Electronic power supply<br>220/240V 50/60Hz<br>built-in            |
| Gasket       | Silicone rubber                                                    |
| Glass        | Tempered                                                           |
| Anti-glare   | Visor                                                              |
| Power cable  | 1 mt. neoprene power cable included                                |
| Gross weight | 0,70 Kg                                                            |
| Spike        | Anticorrosion plastic material                                     |
|              |                                                                    |