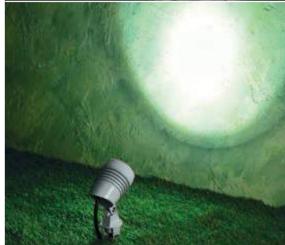

# **JET MINI**

Spike projector for outdoor installation through earth spike. Phospho-chromatised and polyester powder coated die-cast copper-free aluminium body, tempered safety glass, moulded silicone gasket and stainless steel screws. Built-in LED driver 220-240V 50-60Hz, with 1 CREE CXA 1304 COB LED. IP66 rating.

107004 JET MINI SPIKE

| light beam options | lumen<br>output (lm) | lumin. efficacy<br>(lm/w)    |
|--------------------|----------------------|------------------------------|
|                    |                      |                              |
| 30°                | 492                  | 82.00                        |
|                    |                      |                              |
| 30°                | 517                  | 86.16                        |
|                    | options 30°          | options output (lm)  30° 492 |