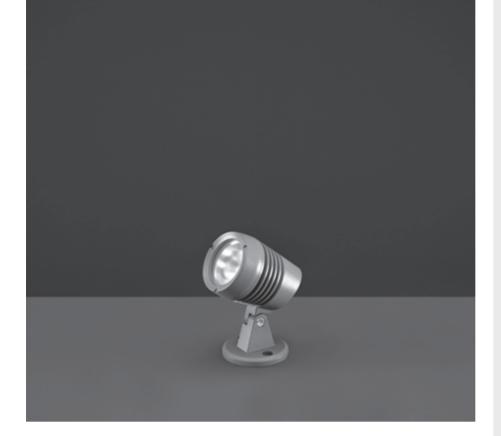

# **JET MINI**

Spike projector for outdoor installation through earth spike. Phospho-chromatised and polyester powder coated die-cast copper-free aluminium body, tempered safety glass, moulded silicone gasket and stainless steel screws. Built-in LED driver 220-240V 50-60Hz, with 1 CREE CXA 1304 COB LED. IP66 rating.