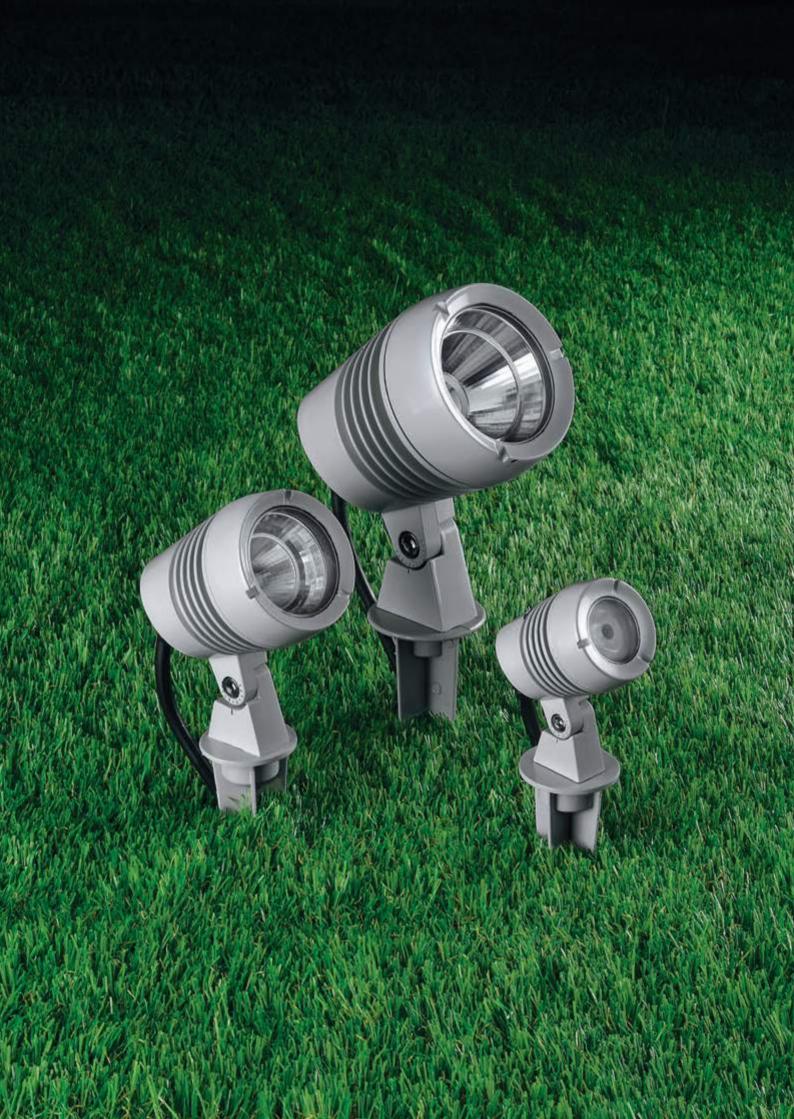

# **JET MEDIUM**

Spike projector for outdoor installation through earth spike. Phospho-chromatised and polyester powder coated die-cast copper-free aluminium body, tempered safety glass, moulded silicone gasket and stainless steel screws. Built-in LED driver 220-240V 50-60Hz, with 1 CREE CXA 1507 COB LED. IP66 rating.

# 107006 **JET MEDIUM SPIKE**

| light source         | light beam options | lumen<br>output (lm) | lumin. efficacy<br>(lm/w) |
|----------------------|--------------------|----------------------|---------------------------|
| 3000°K warm-white    |                    |                      |                           |
| cob led              | 30°                | 898                  | 74.90                     |
| 4000°K neutral-white |                    | ,                    |                           |
| cob led              | 30°                | 943                  | 78.58                     |