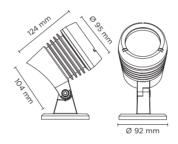

### **Technical data**

| Wattage      | 12 WATT                                                            |  |  |
|--------------|--------------------------------------------------------------------|--|--|
| IP Rating    | IP66                                                               |  |  |
| IK Rating    | IK08                                                               |  |  |
| Material     | High corrosion resistance<br>die-cast copper-free<br>aluminum body |  |  |
| Coating      | Polyester powder coating with phosphocromating pre-finish          |  |  |
| Light source | NR. 1 x 12W COB CREE<br>"CXA 1507" LED                             |  |  |
| Screws       | Stainless steel                                                    |  |  |
| Transformer  | Electronic power supply<br>220/240V 50/60Hz<br>built-in            |  |  |
| Gasket       | Silicone rubber                                                    |  |  |
| Glass        | Tempered                                                           |  |  |
| Anti-glare   | Visor                                                              |  |  |
| Power cable  | 1 mt. neoprene power cable included                                |  |  |
| Gross weight | 1,40 Kg                                                            |  |  |
| Spike        | Anticorrosion plastic material                                     |  |  |