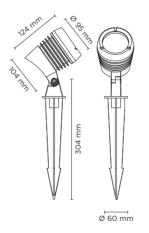

# **JET MEDIUM**

Spike projector for outdoor installation through earth spike. Phospho-chromatised and polyester powder coated die-cast copper-free aluminium body, tempered safety glass, moulded silicone gasket and stainless steel screws. Built-in LED driver 220-240V 50-60Hz, with 1 CREE CXA 1507 COB LED. IP66 rating.

### **Technical data**

| Wattage      | 12 WATT                                                            |  |  |
|--------------|--------------------------------------------------------------------|--|--|
| IP Rating    | IP66                                                               |  |  |
| IK Rating    | IK08                                                               |  |  |
| Material     | High corrosion resistance<br>die-cast copper-free<br>aluminum body |  |  |
| Coating      | Polyester powder coating with phosphocromating pre-finish          |  |  |
| Light source | NR. 1 x 12W COB CREE<br>"CXA 1507" LED                             |  |  |
| Screws       | Stainless steel                                                    |  |  |
| Transformer  | Electronic power supply<br>220/240V 50/60Hz<br>built-in            |  |  |
| Gasket       | Silicone rubber                                                    |  |  |
| Glass        | Tempered                                                           |  |  |
| Anti-glare   | Visor                                                              |  |  |
| Power cable  | 1 mt. neoprene power cable included                                |  |  |
| Gross weight | 1,40 Kg                                                            |  |  |
| Spike        | Anticorrosion plastic material                                     |  |  |