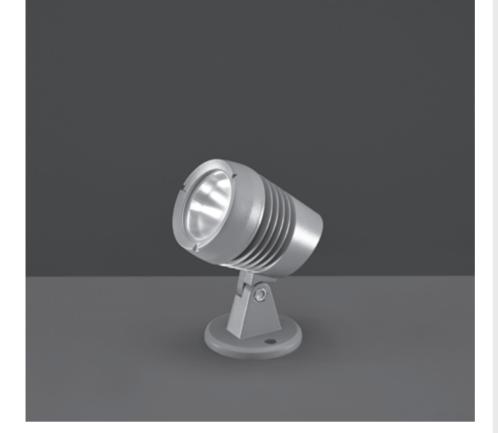

# 107005

# **JET MEDIUM**

Spike projector for outdoor installation through earth spike. Phospho-chromatised and polyester powder coated die-cast copper-free aluminium body, tempered safety glass, moulded silicone gasket and stainless steel screws. Built-in LED driver 220-240V 50-60Hz, with 1 CREE CXA 1507 COB LED. IP66 rating.