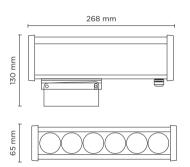

## **Technical data**

| Wattage      | 18 WATT                                                                                                        |  |
|--------------|----------------------------------------------------------------------------------------------------------------|--|
| IP Rating    | IP66                                                                                                           |  |
| IK Rating    | IK07                                                                                                           |  |
| Material     | High corrosion resistance<br>anodized extruded aluminum<br>body, die-cast copper-free<br>aluminum closing caps |  |
| Coating      | Polyester powder coating with phosphocromating pre-finish                                                      |  |
| Light source | NR. 6 x 2W CREE LED                                                                                            |  |
| Screws       | Stainless steel                                                                                                |  |
| Transformer  | Electronic transformer<br>220/240V 50/60Hz included                                                            |  |
| Gasket       | Silicone rubber                                                                                                |  |
| Glass        | Tempered                                                                                                       |  |
| Power cable  | 0,5 mt. neoprene power cable included                                                                          |  |
| Gross weight | 1,70 Kg                                                                                                        |  |
| -            |                                                                                                                |  |