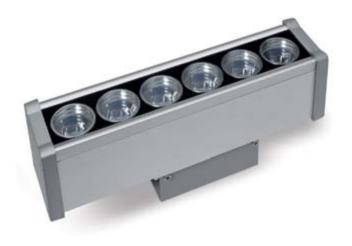

## LASER MEDIUM

Skyscraper projector for outdoor installation to wall wash a building façade. Anodized extruded aluminium body, phospho-chromatised and polyester powder coated die-cast copper-free aluminium closing caps, tempered safety glass, moulded silicone gasket and stainless steel screws. Built-in LED driver 220-240V 50-60Hz, with 6 CREE LED. IP66 rating.

## **Technical data**

| Wattage      | 18 WATT                                                                                                        |  |
|--------------|----------------------------------------------------------------------------------------------------------------|--|
| IP Rating    | IP66                                                                                                           |  |
| IK Rating    | IK07                                                                                                           |  |
| Material     | High corrosion resistance<br>anodized extruded aluminum<br>body, die-cast copper-free<br>aluminum closing caps |  |
| Coating      | Polyester powder coating with phosphocromating pre-finish                                                      |  |
| Light source | NR. 6 x 2W CREE LED                                                                                            |  |
| Screws       | Stainless steel                                                                                                |  |
| Transformer  | Electronic transformer<br>220/240V 50/60Hz included                                                            |  |
| Gasket       | Silicone rubber                                                                                                |  |
| Glass        | Tempered                                                                                                       |  |
| Power cable  | 0,5 mt. neoprene power cable included                                                                          |  |
| Gross weight | 1,70 Kg                                                                                                        |  |
| -            |                                                                                                                |  |