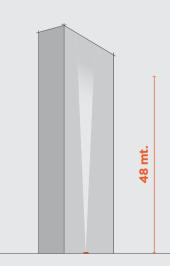

| light source      | light beam<br>options | lumen<br>output (lm) | lumin. efficacy<br>(lm/w) |
|-------------------|-----------------------|----------------------|---------------------------|
| 3000°K warm-white |                       |                      | ·                         |
| high-power led    | 5°                    | 1.200                | 66.67                     |