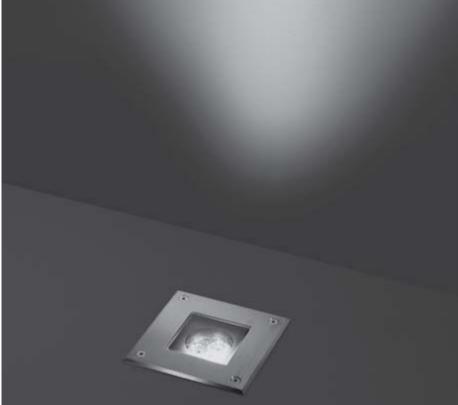

# **HYDROQUADRO MINI**

Square ground-recessed luminaire for outdoor installation, Phospho-chromatised and polyester powder coated die-cast copper-free aluminium body and stainless steel AISI 304 frame, tempered safety glass, moulded silicone gasket. Built-in LED driver 220-240V 50-60Hz, with 3 CREE XP-G3 LED. IP67 rating.