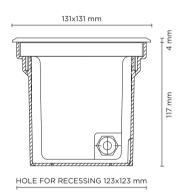

### Technical data

| 3 WATT                                                             |  |  |  |
|--------------------------------------------------------------------|--|--|--|
| IP67                                                               |  |  |  |
| IK10                                                               |  |  |  |
| High corrosion resistance<br>die-cast copper-free<br>aluminum body |  |  |  |
| Stainless steel AISI 304                                           |  |  |  |
| Polyester powder coating with phosphocromating pre-finish          |  |  |  |
| NR. 3 x 1W CREE "XP-G3" LED                                        |  |  |  |
| Stainless steel                                                    |  |  |  |
| Electronic power supply<br>220/240V 50/60Hz<br>built-in            |  |  |  |
| Max 5000 Kg                                                        |  |  |  |
| Silicone rubber                                                    |  |  |  |
| Tempered                                                           |  |  |  |
| M20                                                                |  |  |  |
| +/- 15 degrees                                                     |  |  |  |
| 3 mt. neoprene power cable included                                |  |  |  |
| 1,25 Kg                                                            |  |  |  |
| Polypropilene recessing box included                               |  |  |  |
|                                                                    |  |  |  |