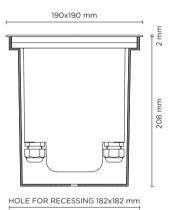

#### **Technical data**

| Wattage                  | 14 WATT                                                            |  |
|--------------------------|--------------------------------------------------------------------|--|
| IP Rating                | IP67                                                               |  |
| IK Rating                | IK10                                                               |  |
| Material                 | High corrosion resistance<br>die-cast copper-free<br>aluminum body |  |
| Trim                     | Stainless steel AISI 304                                           |  |
| Coating                  | Polyester powder coating<br>with phosphocromating<br>pre-finish    |  |
| Light source             | NR. 9 x 1.5W CREE "XP-G3" LED                                      |  |
| Screws                   | Stainless steel                                                    |  |
| Transformer              | Electronic power supply<br>220/240V 50/60Hz<br>built-in            |  |
| Static weight resistance | Max 5000 Kg                                                        |  |
| Gasket                   | Silicone rubber                                                    |  |
| Glass                    | Tempered                                                           |  |
| Cable gland              | Double M20                                                         |  |
| Adjustable               | +/- 15 degrees                                                     |  |
| Power cable              | 1 mt. neoprene power cable<br>included                             |  |
| Gross weight             | 2,80 Kg                                                            |  |
| Included                 | Polypropilene recessing box included                               |  |
|                          |                                                                    |  |