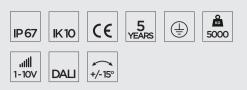

#### **Technical data**

| Wattage                  | 14 WATT                                                            |  |
|--------------------------|--------------------------------------------------------------------|--|
| IP Rating                | IP67                                                               |  |
| IK Rating                | IK10                                                               |  |
| Material                 | High corrosion resistance<br>die-cast copper-free<br>aluminum body |  |
| Trim                     | Stainless steel AISI 304                                           |  |
| Coating                  | Polyester powder coating<br>with phosphocromating<br>pre-finish    |  |
| Light source             | NR. 9 x 1.5W CREE "XP-G3" LED                                      |  |
| Screws                   | Stainless steel                                                    |  |
| Transformer              | Electronic power supply<br>220/240V 50/60Hz<br>built-in            |  |
| Static weight resistance | Max 5000 Kg                                                        |  |
| Gasket                   | Silicone rubber                                                    |  |
| Glass                    | Tempered                                                           |  |
| Cable gland              | Double M20                                                         |  |
| Adjustable               | +/- 15 degrees                                                     |  |
| Power cable              | 1 mt. neoprene power cable<br>included                             |  |
| Gross weight             | 2,80 Kg                                                            |  |
| Included                 | Polypropilene recessing box included                               |  |
|                          |                                                                    |  |