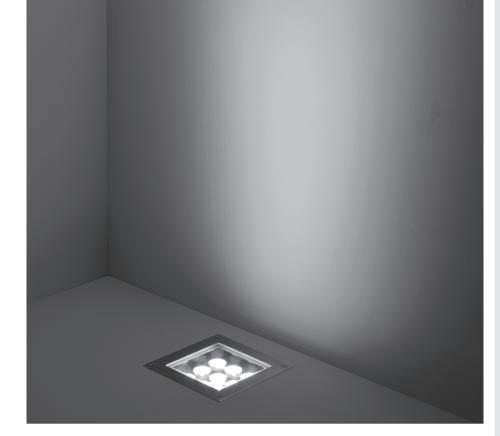

# HYDROQUADRO MEDIUM

Square ground-recessed luminaire for outdoor installation, Phospho-chromatised and polyester powder coated die-cast copper-free aluminium body and stainless steel AISI 304 frame, tempered safety glass, moulded silicone gasket. Built-in LED driver 220-240V 50-60Hz, with 9 CREE XP-G3 LED. IP67 rating.