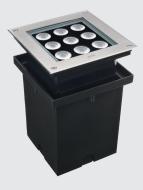

# HYDROQUADRO MEDIUM

Square ground-recessed luminaire for outdoor installation, Phospho-chromatised and polyester powder coated die-cast copper-free aluminium body and stainless steel AISI 304 frame, tempered safety glass, moulded silicone gasket. Built-in LED driver 220-240V 50-60Hz, with 9 CREE XP-G3 LED. IP67 rating.

#### **Technical data**

| Wattage                  | 14 WATT                                                            |  |
|--------------------------|--------------------------------------------------------------------|--|
| IP Rating                | IP67                                                               |  |
| IK Rating                | IK10                                                               |  |
| Material                 | High corrosion resistance<br>die-cast copper-free<br>aluminum body |  |
| Trim                     | Stainless steel AISI 304                                           |  |
| Coating                  | Polyester powder coating<br>with phosphocromating<br>pre-finish    |  |
| Light source             | NR. 9 x 1.5W CREE "XP-G3" LED                                      |  |
| Screws                   | Stainless steel                                                    |  |
| Transformer              | Electronic power supply<br>220/240V 50/60Hz<br>built-in            |  |
| Static weight resistance | Max 5000 Kg                                                        |  |
| Gasket                   | Silicone rubber                                                    |  |
| Glass                    | Tempered                                                           |  |
| Cable gland              | Double M20                                                         |  |
| Adjustable               | +/- 15 degrees                                                     |  |
| Power cable              | 1 mt. neoprene power cable<br>included                             |  |
| Gross weight             | 2,80 Kg                                                            |  |
| Included                 | Polypropilene recessing box included                               |  |
|                          |                                                                    |  |