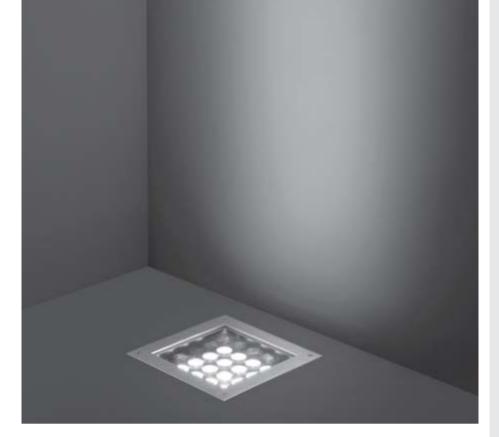

# HYDROQUADRO MAXI

Square ground-recessed luminaire for outdoor installation, Phospho-chromatised and polyester powder coated die-cast copper-free aluminium body and stainless steel AISI 304 frame, tempered safety glass, moulded silicone gasket. Built-in LED driver 220-240V 50-60Hz, with 16 CREE XP-G3 LED. IP67 rating.

#### **Technical data**

| Wattage                  | 24 WATT                                                            |  |
|--------------------------|--------------------------------------------------------------------|--|
| IP Rating                | IP67                                                               |  |
| IK Rating                | IK10                                                               |  |
| Material                 | High corrosion resistance<br>die-cast copper-free<br>aluminum body |  |
| Trim                     | Stainless steel AISI 304                                           |  |
| Coating                  | Polyester powder coating with phosphocromating pre-finish          |  |
| Light source             | NR. 16 x 1.5W CREE "XP-G3" LED                                     |  |
| Screws                   | Stainless steel                                                    |  |
| Transformer              | Electronic power supply<br>220/240V 50/60Hz<br>built-in            |  |
| Static weight resistance | Max 5000 Kg                                                        |  |
| Gasket                   | Silicone rubber                                                    |  |
| Glass                    | Tempered                                                           |  |
| Cable gland              | Double M20                                                         |  |
| Adjustable               | +/- 15 degrees                                                     |  |
| Power cable              | 1 mt. neoprene power cable included                                |  |
| Gross weight             | 5,70 Kg                                                            |  |
| Included                 | Polypropilene recessing box included                               |  |