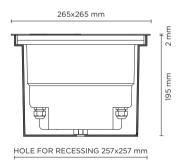

#### **Technical data**

| Wattage                  | 24 WATT                                                            |  |
|--------------------------|--------------------------------------------------------------------|--|
| IP Rating                | IP67                                                               |  |
| IK Rating                | IK10                                                               |  |
| Material                 | High corrosion resistance<br>die-cast copper-free<br>aluminum body |  |
| Trim                     | Stainless steel AISI 304                                           |  |
| Coating                  | Polyester powder coating with phosphocromating pre-finish          |  |
| Light source             | NR. 16 x 1.5W CREE "XP-G3" LED                                     |  |
| Screws                   | Stainless steel                                                    |  |
| Transformer              | Electronic power supply<br>220/240V 50/60Hz<br>built-in            |  |
| Static weight resistance | Max 5000 Kg                                                        |  |
| Gasket                   | Silicone rubber                                                    |  |
| Glass                    | Tempered                                                           |  |
| Cable gland              | Double M20                                                         |  |
| Adjustable               | +/- 15 degrees                                                     |  |
| Power cable              | 1 mt. neoprene power cable included                                |  |
| Gross weight             | 5,70 Kg                                                            |  |
| Included                 | Polypropilene recessing box included                               |  |