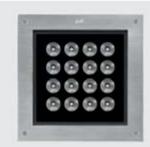

# HYDROQUADRO MAXI

Square ground-recessed luminaire for outdoor installation, Phospho-chromatised and polyester powder coated die-cast copper-free aluminium body and stainless steel AISI 304 frame, tempered safety glass, moulded silicone gasket. Built-in LED driver 220-240V 50-60Hz, with 16 CREE XP-G3 LED. IP67 rating.

#### **Technical data**

| Wattage                  | 24 WATT                                                            |  |
|--------------------------|--------------------------------------------------------------------|--|
| IP Rating                | IP67                                                               |  |
| IK Rating                | IK10                                                               |  |
| Material                 | High corrosion resistance<br>die-cast copper-free<br>aluminum body |  |
| Trim                     | Stainless steel AISI 304                                           |  |
| Coating                  | Polyester powder coating with phosphocromating pre-finish          |  |
| Light source             | NR. 16 x 1.5W CREE "XP-G3" LED                                     |  |
| Screws                   | Stainless steel                                                    |  |
| Transformer              | Electronic power supply<br>220/240V 50/60Hz<br>built-in            |  |
| Static weight resistance | Max 5000 Kg                                                        |  |
| Gasket                   | Silicone rubber                                                    |  |
| Glass                    | Tempered                                                           |  |
| Cable gland              | Double M20                                                         |  |
| Adjustable               | +/- 15 degrees                                                     |  |
| Power cable              | 1 mt. neoprene power cable included                                |  |
| Gross weight             | 5,70 Kg                                                            |  |
| Included                 | Polypropilene recessing box included                               |  |