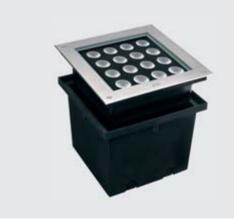

# HYDROQUADRO MAXI

Square ground-recessed luminaire for outdoor installation, Phospho-chromatised and polyester powder coated die-cast copper-free aluminium body and stainless steel AISI 304 frame, tempered safety glass, moulded silicone gasket. Built-in LED driver 220-240V 50-60Hz, with 16 CREE XP-G3 LED. IP67 rating.

#### **Technical data**

| Wattage                  | 24 WATT                                                            |  |
|--------------------------|--------------------------------------------------------------------|--|
| IP Rating                | IP67                                                               |  |
| IK Rating                | IK10                                                               |  |
| Material                 | High corrosion resistance<br>die-cast copper-free<br>aluminum body |  |
| Trim                     | Stainless steel AISI 304                                           |  |
| Coating                  | Polyester powder coating with phosphocromating pre-finish          |  |
| Light source             | NR. 16 x 1.5W CREE "XP-G3" LED                                     |  |
| Screws                   | Stainless steel                                                    |  |
| Transformer              | Electronic power supply<br>220/240V 50/60Hz<br>built-in            |  |
| Static weight resistance | Max 5000 Kg                                                        |  |
| Gasket                   | Silicone rubber                                                    |  |
| Glass                    | Tempered                                                           |  |
| Cable gland              | Double M20                                                         |  |
| Adjustable               | +/- 15 degrees                                                     |  |
| Power cable              | 1 mt. neoprene power cable included                                |  |
| Gross weight             | 5,70 Kg                                                            |  |
| Included                 | Polypropilene recessing box included                               |  |