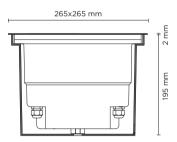

## 202010

# HYDROQUADRO MAXI PRO

Square ground-recessed luminaire for outdoor installation, Phospho-chromatised and polyester powder coated die-cast copper-free aluminium body and stainless steel AISI 304 frame, tempered safety glass, moulded silicone gasket. Built-in LED driver 220-240V 50-60Hz, with 16 CREE XP-L LED. IP67 rating.



HOLE FOR RECESSING 257x257 mm

#### **Technical features**



#### **Technical data**

| Wattage                  | 44 WATT                                                            |
|--------------------------|--------------------------------------------------------------------|
| IP Rating                | IP67                                                               |
| IK Rating                | IK10                                                               |
| Material                 | High corrosion resistance<br>die-cast copper-free<br>aluminum body |
| Trim                     | Stainless steel AISI 304                                           |
| Coating                  | Polyester powder coating<br>with phosphocromating<br>pre-finish    |
| Light source