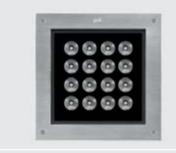

# HYDROQUADRO MAXI PRO

Square ground-recessed luminaire for outdoor installation, Phospho-chromatised and polyester powder coated die-cast copper-free aluminium body and stainless steel AISI 304 frame, tempered safety glass, moulded silicone gasket. Built-in LED driver 220-240V 50-60Hz, with 16 CREE XP-L LED. IP67 rating.