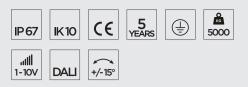

#### **Technical data**

| Wattage                  | 44 WATT                                                            |
|--------------------------|--------------------------------------------------------------------|
| IP Rating                | IP67                                                               |
| IK Rating                | IK10                                                               |
| Material                 | High corrosion resistance<br>die-cast copper-free<br>aluminum body |
| Trim                     | Stainless steel AISI 304                                           |
| Coating                  | Polyester powder coating<br>with phosphocromating<br>pre-finish    |
| Light source             | NR. 16 CREE "XP-L" LED                                             |
| Screws                   | Stainless steel                                                    |
| Transformer              | Electronic power supply<br>220/240V 50/60Hz<br>built-in            |
| Static weight resistance | Max 5000 Kg                                                        |
| Gasket                   | Silicone rubber                                                    |
| Glass                    | Tempered                                                           |
| Cable gland              | Double M20                                                         |
| Adjustable               | +/- 15 degrees                                                     |
| Power cable              | 1 mt. neoprene power cable included                                |
| Gross weight             | 5,70 Kg                                                            |
| Included                 | Polypropilene recessing box included                               |
|                          |                                                                    |