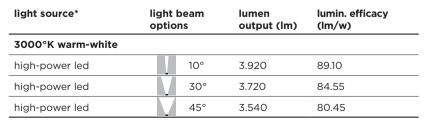

|
| Gasket                   | Silicone rubber                                                    |
| Glass                    | Tempered                                                           |
| Cable gland              | Double M20                                                         |
| Adjustable               | +/- 15 degrees                                                     |
| Power cable              | 1 mt. neoprene power cable included                                |
| Gross weight             | 5,70 Kg                                                            |
| Included                 | Polypropilene recessing box included                               |
|                          |                                                                    |





\* Other light colors available on request: Neutral-white

### Finish color options:

Stainless Steel