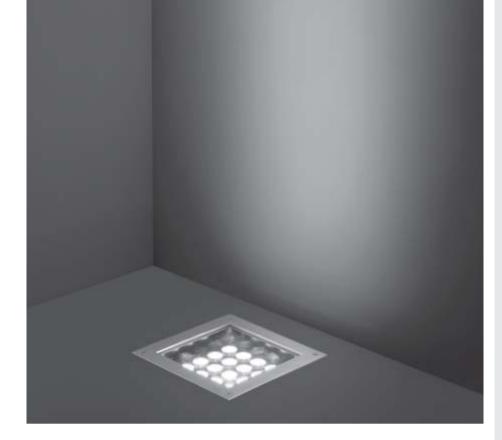

# HYDROQUADRO MAXI PRO

Square ground-recessed luminaire for outdoor installation, Phospho-chromatised and polyester powder coated die-cast copper-free aluminium body and stainless steel AISI 304 frame, tempered safety glass, moulded silicone gasket. Built-in LED driver 220-240V 50-60Hz, with 16 CREE XP-L LED. IP67 rating.