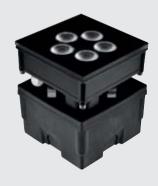

# HYDROFLOOR VETRO MEDIUM SQUARE

Square ground-recessed trimless uplight for outdoor installation, phospho-chromatised and polyester powder coated die-cast copperfree aluminium body, tempered safety glass, moulded silicone gasket. Built-in LED driver 220-240V 50-60Hz, with 5 CREE XP-G3 LED. IP67 rating.

#### **Technical data**

| Wattage                  | 8 WATT                                                             |
|--------------------------|--------------------------------------------------------------------|
| IP Rating                | IP67                                                               |
| IK Rating                | IK10                                                               |
| Material                 | High corrosion resistance<br>die-cast copper-free<br>aluminum body |
| Coating                  | Polyester powder coating with phosphocromating pre-finish          |
| Light source             | NR. 5 x 1.5W CREE "XP-G3" LED                                      |
| Screws                   | Stainless steel                                                    |
| Transformer              | Electronic power supply<br>220/240V 50/60Hz<br>built-in            |
| Static weight resistance | Max 5000 Kg                                                        |
| Gasket                   | Silicone rubber                                                    |
| Glass                    | Tempered                                                           |
| Cable gland              | PG9                                                                |
| Power cable              | 1 mt. neoprene power cable included                                |
| Gross weight             | 1,40 Kg                                                            |
| Included                 | Polypropilene recessing box included                               |
|                          |                                                                    |