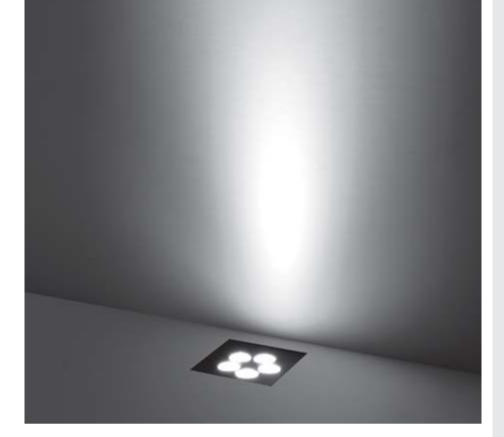

# HYDROFLOOR VETRO MEDIUM SQUARE

Square ground-recessed trimless uplight for outdoor installation, phospho-chromatised and polyester powder coated die-cast copperfree aluminium body, tempered safety glass, moulded silicone gasket. Built-in LED driver 220-240V 50-60Hz, with 5 CREE XP-G3 LED. IP67 rating.