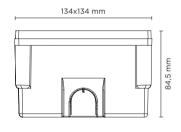

#### **Technical data**

| Wattage                  | 8 WATT                                                             |
|--------------------------|--------------------------------------------------------------------|
| IP Rating                | IP67                                                               |
| IK Rating                | IK10                                                               |
| Material                 | High corrosion resistance<br>die-cast copper-free<br>aluminum body |
| Coating                  | Polyester powder coating with phosphocromating pre-finish          |
| Light source             | NR. 5 x 1.5W CREE "XP-G3" LED                                      |
| Screws                   | Stainless steel                                                    |
| Transformer              | Electronic power supply<br>220/240V 50/60Hz<br>built-in            |
| Static weight resistance | Max 5000 Kg                                                        |
| Gasket                   | Silicone rubber                                                    |
| Glass                    | Tempered                                                           |
| Cable gland              | PG9                                                                |
| Power cable              | 1 mt. neoprene power cable included                                |
| Gross weight             | 1,40 Kg                                                            |
| Included                 | Polypropilene recessing box included                               |
|                          |                                                                    |