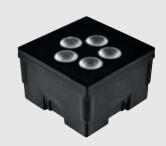

# HYDROFLOOR VETRO MEDIUM SQUARE

Square ground-recessed trimless uplight for outdoor installation, phospho-chromatised and polyester powder coated die-cast copperfree aluminium body, tempered safety glass, moulded silicone gasket. Built-in LED driver 220-240V 50-60Hz, with 5 CREE XP-G3 LED. IP67 rating.

#### **Technical data**

| Wattage                  | 8 WATT                                                             |
|--------------------------|--------------------------------------------------------------------|
| IP Rating                | IP67                                                               |
| IK Rating                | IK10                                                               |
| Material                 | High corrosion resistance<br>die-cast copper-free<br>aluminum body |
| Coating                  | Polyester powder coating with phosphocromating pre-finish          |
| Light source             | NR. 5 x 1.5W CREE "XP-G3" LED                                      |
| Screws                   | Stainless steel                                                    |
| Transformer              | Electronic power supply<br>220/240V 50/60Hz<br>built-in            |
| Static weight resistance | Max 5000 Kg                                                        |
| Gasket                   | Silicone rubber                                                    |
| Glass                    | Tempered                                                           |
| Cable gland              | PG9                                                                |
| Power cable              | 1 mt. neoprene power cable included                                |
| Gross weight             | 1,40 Kg                                                            |
| Included                 | Polypropilene recessing box included                               |
|                          |                                                                    |