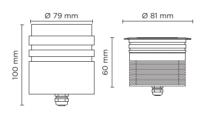

## **Technical features**

**Technical data** Wattage

IP Rating

6 WATT

IP68 - 3 METERS DEPTH

301004

Small underwater luminaire, wall-recessed, completely made in stainless steel AISI 316L, silicone o-rings, acetal resin housing for recess. 350/500mA remote driver needed, with 4 CREE XP-G3 LED. IP 68 rating.

## Finish color options:

Stainless Steel

| IK Rating         | IK08                                                       |  |
|-------------------|------------------------------------------------------------|--|
| Material          | Completely made in stainless steel AISI 316 L marine grade |  |
| Trim              | Stainless steel AISI 316 L<br>marine grade                 |  |
| Light source      | NR. 4 x 1.5W CREE "XP-G3" LED                              |  |
| Screws            | Stainless steel                                            |  |
| Remote driver     | 350/500 mA NEEDED                                          |  |
| Gasket            | Silicone rubber                                            |  |
| Recess<br>housing | made in acetal resin                                       |  |
| Glass             | Tempered                                                   |  |
| Cable gland       | M12 made in stainless steel AIS 316                        |  |
| Power cable       | 8 mt. neoprene power cable included                        |  |
| Cable sheath      | made in PVC                                                |  |
|                   | 2,00 Kg                                                    |  |