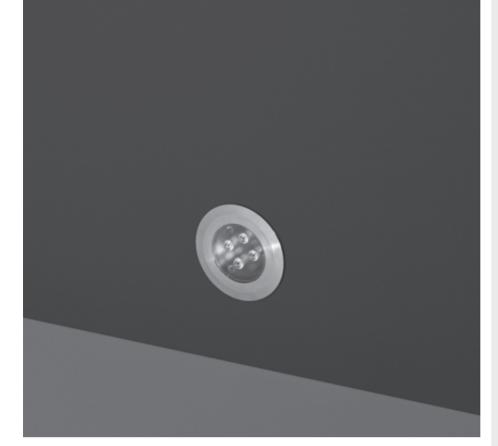

## **Technical features**

**Technical data** Wattage

IP Rating

6 WATT

IP68 - 3 METERS DEPTH

301004

Small underwater luminaire, wall-recessed, completely made in stainless steel AISI 316L, silicone o-rings, acetal resin housing for recess. 350/500mA remote driver needed, with 4 CREE XP-G3 LED. IP 68 rating.

## Finish color options:

Stainless Steel

| IK Rating         | IK08                                                       |  |
|-------------------|------------------------------------------------------------|--|
| Material          | Completely made in stainless steel AISI 316 L marine grade |  |
| Trim              | Stainless steel AISI 316 L<br>marine grade                 |  |
| Light source      | NR. 4 x 1.5W CREE "XP-G3" LED                              |  |
| Screws            | Stainless steel                                            |  |
| Remote driver     | 350/500 mA NEEDED                                          |  |
| Gasket            | Silicone rubber                                            |  |
| Recess<br>housing | made in acetal resin                                       |  |
| Glass             | Tempered                                                   |  |
| Cable gland       | M12 made in stainless steel AIS 316                        |  |
| Power cable       | 8 mt. neoprene power cable included                        |  |
| Cable sheath      | made in PVC                                                |  |
|                   | 2,00 Kg                                                    |  |