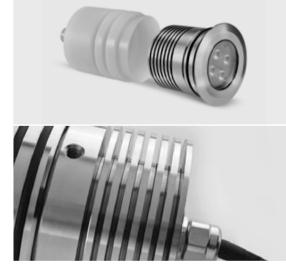

## **Technical features**

**Technical data** Wattage

IP Rating

6 WATT

IP68 - 3 METERS DEPTH

301004

Small underwater luminaire, wall-recessed, completely made in stainless steel AISI 316L, silicone o-rings, acetal resin housing for recess. 350/500mA remote driver needed, with 4 CREE XP-G3 LED. IP 68 rating.

## Finish color options:

Stainless Steel

| IK Rating         | IK08                                                       |  |
|-------------------|------------------------------------------------------------|--|
| Material          | Completely made in stainless steel AISI 316 L marine grade |  |
| Trim              | Stainless steel AISI 316 L<br>marine grade                 |  |
| Light source      | NR. 4 x 1.5W CREE "XP-G3" LED                              |  |
| Screws            | Stainless steel                                            |  |
| Remote driver     | 350/500 mA NEEDED                                          |  |
| Gasket            | Silicone rubber                                            |  |
| Recess<br>housing | made in acetal resin                                       |  |
| Glass             | Tempered                                                   |  |
| Cable gland       | M12 made in stainless steel AIS 316                        |  |
| Power cable       | 8 mt. neoprene power cable included                        |  |
| Cable sheath      | made in PVC                                                |  |
|                   | 2,00 Kg                                                    |  |