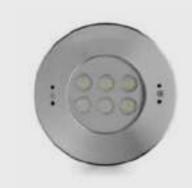

# **POOL MEDIUM**

Swimming-pool underwater luminaire, round shape, wall-recessed, completely made in stainless steel AISI 316L, polypropylene housing for recess. 24V remote driver needed, with 6 OSRAM LED. IP 68 rating.

#### **Technical data**

| Wattage           | 12 WATT                                                    |  |
|-------------------|------------------------------------------------------------|--|
| IP Rating         | IP68 - 1 METERS DEPTH                                      |  |
| IK Rating         | IK09                                                       |  |
| Material          | Completely made in stainless steel AISI 316 L marine grade |  |
| Trim              | Stainless steel AISI 316 L<br>marine grade                 |  |
| Light source      | NR. 6 x 2W OSRAM LED                                       |  |
| Screws            | Stainless steel                                            |  |
| Remote driver     | 24V DC NEEDED                                              |  |
| Gasket            | EPDM rubber                                                |  |
| Glass             | Tempered                                                   |  |
| Cable gland       | PG11 made in nickel-plated brass.                          |  |
| Power cable       | 2 mt. neoprene power cable included                        |  |
| Recess<br>housing | Polypropylene material                                     |  |
| Gross weight      | 2,00 Kg                                                    |  |