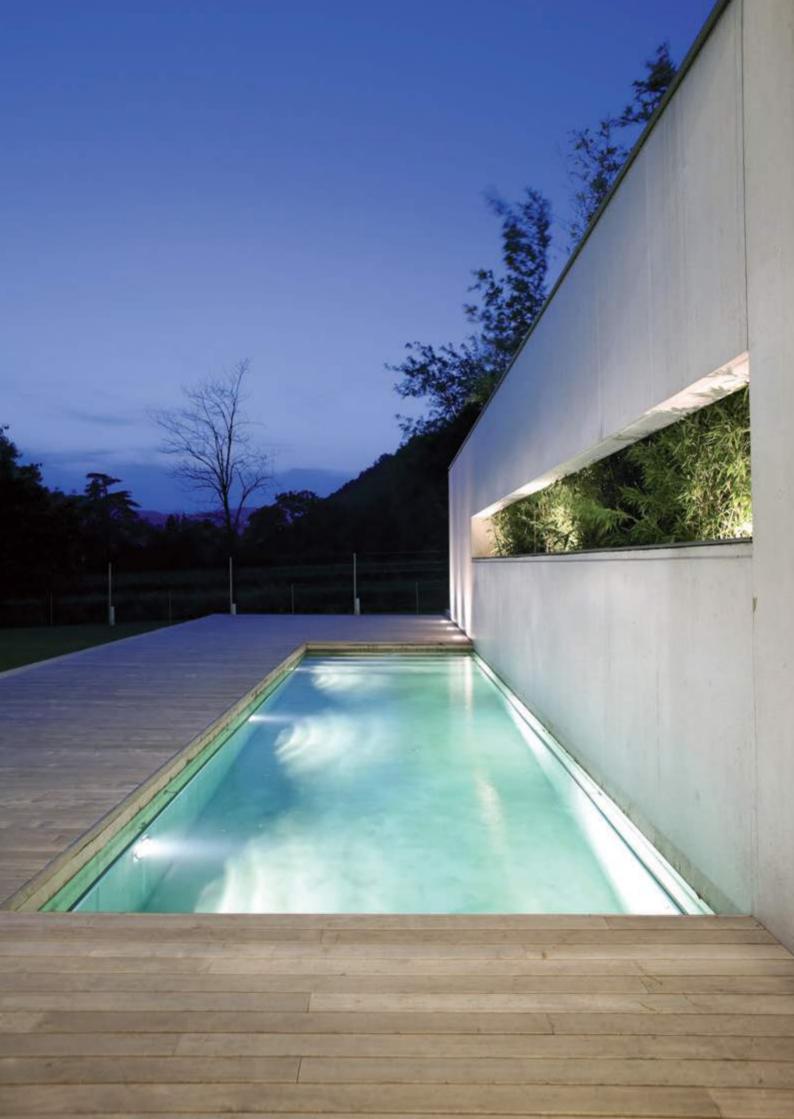

# **POOL MEDIUM**

Swimming-pool underwater luminaire, round shape, wall-recessed, completely made in stainless steel AISI 316L, polypropylene housing for recess. 24V remote driver needed, with 6 OSRAM LED. IP 68 rating.