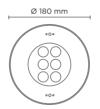

# **POOL MEDIUM**

Swimming-pool underwater luminaire, round shape, wall-recessed, completely made in stainless steel AISI 316L, polypropylene housing for recess. 24V remote driver needed, with 6 OSRAM LED. IP 68 rating.

#### **Technical data**

| Wattage           | 12 WATT                                                    |  |
|-------------------|------------------------------------------------------------|--|
| IP Rating         | IP68 - 1 METERS DEPTH                                      |  |
| IK Rating         | IK09                                                       |  |
| Material          | Completely made in stainless steel AISI 316 L marine grade |  |
| Trim              | Stainless steel AISI 316 L<br>marine grade                 |  |
| Light source      | NR. 6 x 2W OSRAM LED                                       |  |
| Screws            | Stainless steel                                            |  |
| Remote driver     | 24V DC NEEDED                                              |  |
| Gasket            | EPDM rubber                                                |  |
| Glass             | Tempered                                                   |  |
| Cable gland       | PG11 made in nickel-plated brass.                          |  |
| Power cable       | 2 mt. neoprene power cable included                        |  |
| Recess<br>housing | Polypropylene material                                     |  |
| Gross weight      | 2,00 Kg                                                    |  |