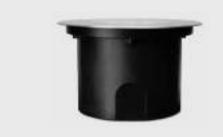

# **POOL MEDIUM**

Swimming-pool underwater luminaire, round shape, wall-recessed, completely made in stainless steel AISI 316L, polypropylene housing for recess. 24V remote driver needed, with 6 OSRAM LED. IP 68 rating.

#### **Technical data**

| Wattage           | 12 WATT                                                    |  |
|-------------------|------------------------------------------------------------|--|
| IP Rating         | IP68 - 1 METERS DEPTH                                      |  |
| IK Rating         | IK09                                                       |  |
| Material          | Completely made in stainless steel AISI 316 L marine grade |  |
| Trim              | Stainless steel AISI 316 L<br>marine grade                 |  |
| Light source      | NR. 6 x 2W OSRAM LED                                       |  |
| Screws            | Stainless steel                                            |  |
| Remote driver     | 24V DC NEEDED                                              |  |
| Gasket            | EPDM rubber                                                |  |
| Glass             | Tempered                                                   |  |
| Cable gland       | PG11 made in nickel-plated brass.                          |  |
| Power cable       | 2 mt. neoprene power cable included                        |  |
| Recess<br>housing | Polypropylene material                                     |  |
| Gross weight      | 2,00 Kg                                                    |  |