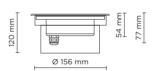

# **POOL MEDIUM**

Swimming-pool underwater luminaire, round shape, wall-recessed, completely made in stainless steel AISI 316L, polypropylene housing for recess. 24V remote driver needed, with 6 OSRAM LED. IP 68 rating.

#### **Technical data**

| Wattage           | 12 WATT                                                    |  |
|-------------------|------------------------------------------------------------|--|
| IP Rating         | IP68 - 1 METERS DEPTH                                      |  |
| IK Rating         | IK09                                                       |  |
| Material          | Completely made in stainless steel AISI 316 L marine grade |  |
| Trim              | Stainless steel AISI 316 L<br>marine grade                 |  |
| Light source      | NR. 6 x 2W OSRAM LED                                       |  |
| Screws            | Stainless steel                                            |  |
| Remote driver     | 24V DC NEEDED                                              |  |
| Gasket            | EPDM rubber                                                |  |
| Glass             | Tempered                                                   |  |
| Cable gland       | PG11 made in nickel-plated brass.                          |  |
| Power cable       | 2 mt. neoprene power cable included                        |  |
| Recess<br>housing | Polypropylene material                                     |  |
| Gross weight      | 2,00 Kg                                                    |  |