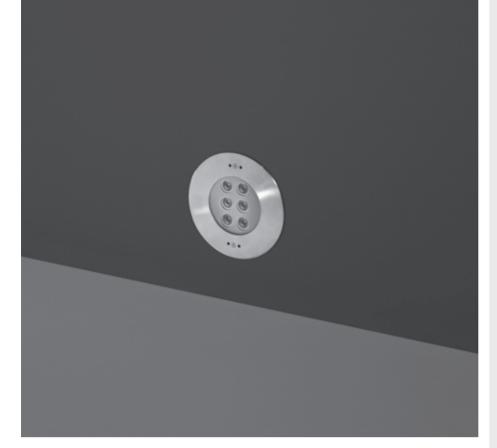

# **POOL MEDIUM**

Swimming-pool underwater luminaire, round shape, wall-recessed, completely made in stainless steel AISI 316L, polypropylene housing for recess. 24V remote driver needed, with 6 OSRAM LED. IP 68 rating.

#### **Technical data**

| Wattage           | 12 WATT                                                    |  |
|-------------------|------------------------------------------------------------|--|
| IP Rating         | IP68 - 1 METERS DEPTH                                      |  |
| IK Rating         | IK09                                                       |  |
| Material          | Completely made in stainless steel AISI 316 L marine grade |  |
| Trim              | Stainless steel AISI 316 L<br>marine grade                 |  |
| Light source      | NR. 6 x 2W OSRAM LED                                       |  |
| Screws            | Stainless steel                                            |  |
| Remote driver     | 24V DC NEEDED                                              |  |
| Gasket            | EPDM rubber                                                |  |
| Glass             | Tempered                                                   |  |
| Cable gland       | PG11 made in nickel-plated brass.                          |  |
| Power cable       | 2 mt. neoprene power cable included                        |  |
| Recess<br>housing | Polypropylene material                                     |  |
| Gross weight      | 2,00 Kg                                                    |  |