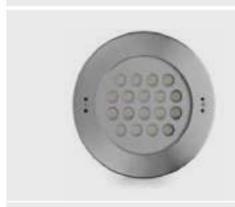

# 303003

Swimming-pool underwater luminaire, round shape, wall-recessed, completely made in stainless steel AISI 316L, polypropylene housing for recess. 24V remote driver needed, with 18 OSRAM LED. IP 68 rating.

### **Technical data**

| Wattage           | 36 WATT                                                    |  |
|-------------------|------------------------------------------------------------|--|
| IP Rating         | IP68 - 1 METERS DEPTH                                      |  |
| IK Rating         | IK09                                                       |  |
| Material          | Completely made in stainless steel AISI 316 L marine grade |  |
| Trim              | Stainless steel AISI 316 L<br>marine grade                 |  |
| Light source      | NR. 18 x 2W OSRAM LED                                      |  |
| Screws            | Stainless steel                                            |  |
| Remote driver     | 24V DC NEEDED                                              |  |
| Gasket            | EPDM rubber                                                |  |
| Glass             | Tempered                                                   |  |
| Cable gland       | PG11 made in nickel-plated brass.                          |  |
| Power cable       | 2 mt. neoprene power cable included                        |  |
| Recess<br>housing | Polypropylene material                                     |  |
| Gross weight      | 3,80 Kg                                                    |  |