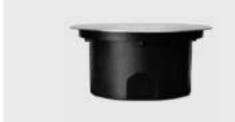

# 303003

Swimming-pool underwater luminaire, round shape, wall-recessed, completely made in stainless steel AISI 316L, polypropylene housing for recess. 24V remote driver needed, with 18 OSRAM LED. IP 68 rating.

### **Technical data**

| Wattage           | 36 WATT                                                    |  |
|-------------------|------------------------------------------------------------|--|
| IP Rating         | IP68 - 1 METERS DEPTH                                      |  |
| IK Rating         | IK09                                                       |  |
| Material          | Completely made in stainless steel AISI 316 L marine grade |  |
| Trim              | Stainless steel AISI 316 L<br>marine grade                 |  |
| Light source      | NR. 18 x 2W OSRAM LED                                      |  |
| Screws            | Stainless steel                                            |  |
| Remote driver     | 24V DC NEEDED                                              |  |
| Gasket            | EPDM rubber                                                |  |
| Glass             | Tempered                                                   |  |
| Cable gland       | PG11 made in nickel-plated brass.                          |  |
| Power cable       | 2 mt. neoprene power cable included                        |  |
| Recess<br>housing | Polypropylene material                                     |  |
| Gross weight      | 3,80 Kg                                                    |  |