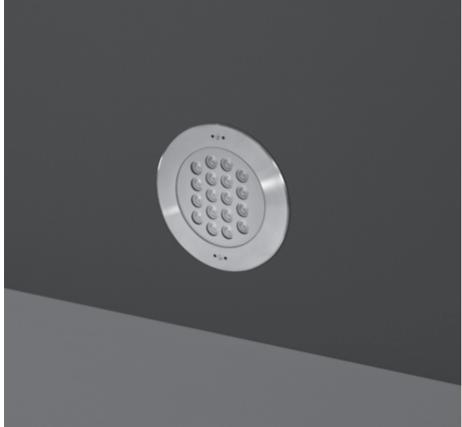

# 303003

Swimming-pool underwater luminaire, round shape, wall-recessed, completely made in stainless steel AISI 316L, polypropylene housing for recess. 24V remote driver needed, with 18 OSRAM LED. IP 68 rating.

### **Technical data**

| Wattage           | 36 WATT                                                    |  |
|-------------------|------------------------------------------------------------|--|
| IP Rating         | IP68 - 1 METERS DEPTH                                      |  |
| IK Rating         | IK09                                                       |  |
| Material          | Completely made in stainless steel AISI 316 L marine grade |  |
| Trim              | Stainless steel AISI 316 L<br>marine grade                 |  |
| Light source      | NR. 18 x 2W OSRAM LED                                      |  |
| Screws            | Stainless steel                                            |  |
| Remote driver     | 24V DC NEEDED                                              |  |
| Gasket            | EPDM rubber                                                |  |
| Glass             | Tempered                                                   |  |
| Cable gland       | PG11 made in nickel-plated brass.                          |  |
| Power cable       | 2 mt. neoprene power cable included                        |  |
| Recess<br>housing | Polypropylene material                                     |  |
| Gross weight      | 3,80 Kg                                                    |  |