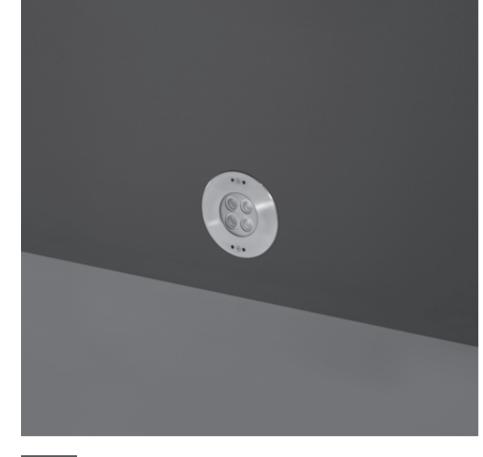

## 303004 **POOL MINI**

Swimming-pool underwater luminaire, round shape, wall-recessed, completely made in stainless steel AISI 316L, polypropylene housing for recess. 24V remote driver needed, with 4 OSRAM LED. IP 68 rating.

THIS LUMINAIRE IS SUITABLE ONLY FOR UNDERWATER INSTALLATION

目

Ø 127 mm

| light source      | light beam<br>options | lumen<br>output (lm) | lumin. efficacy<br>(lm/w) |  |
|-------------------|-----------------------|----------------------|---------------------------|--|
| 3000°K warm-white |                       |                      |                           |  |
| high-power led    | 30°                   | 415                  | 51.87                     |  |
|                   |                       |                      |                           |  |