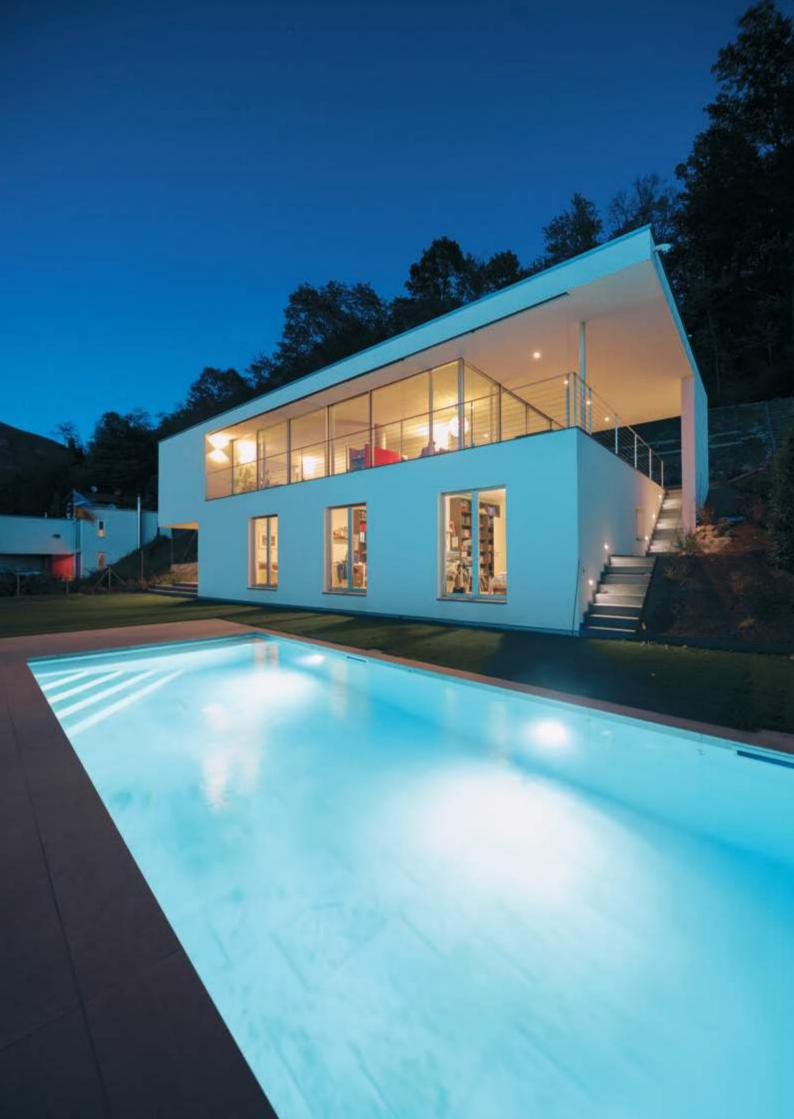

## 303004 **POOL MINI**

Swimming-pool underwater luminaire, round shape, wall-recessed, completely made in stainless steel AISI 316L, polypropylene housing for recess. 24V remote driver needed, with 4 OSRAM LED. IP 68 rating.