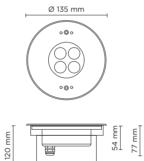

THIS LUMINAIRE IS SUITABLE ONLY FOR UNDERWATER INSTALLATION

目

Ø 127 mm

| light source      | light beam<br>options | lumen<br>output (lm) | lumin. efficacy<br>(lm/w) |  |
|-------------------|-----------------------|----------------------|---------------------------|--|
| 3000°K warm-white |                       |                      |                           |  |
| high-power led    | 30°                   | 415                  | 51.87                     |  |
|                   |                       |                      |                           |  |