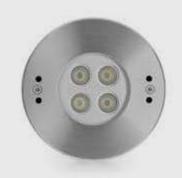

## 303004 **POOL MINI**

Swimming-pool underwater luminaire, round shape, wall-recessed, completely made in stainless steel AISI 316L, polypropylene housing for recess. 24V remote driver needed, with 4 OSRAM LED. IP 68 rating.

THIS LUMINAIRE IS SUITABLE ONLY FOR UNDERWATER INSTALLATION

目

Ø 127 mm

| light source      | light beam<br>options | lumen<br>output (lm) | lumin. efficacy<br>(lm/w) |  |
|-------------------|-----------------------|----------------------|---------------------------|--|
| 3000°K warm-white |                       |                      |                           |  |
| high-power led    | 30°                   | 415                  | 51.87                     |  |
|                   |                       |                      |                           |  |

## Finish color options:

Stainless Steel