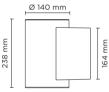

#### **Technical data**

| 2 x 8 WATT                                                         |  |
|--------------------------------------------------------------------|--|
| IP65                                                               |  |
| IK09                                                               |  |
| High corrosion resistance<br>die-cast copper-free aluminum<br>body |  |
| Polyester powder coating with phosphocromating pre-finish          |  |
| NR. 5 x 1.5W CREE "XP-G3" LED up and down.                         |  |
| Stainless steel                                                    |  |
| Electronic power supply 220/240V 50/60Hz built-in                  |  |
| Silicone rubber                                                    |  |
| M20 Rutaseal® in EPDM                                              |  |
| Tempered                                                           |  |
| 3,00 Kg                                                            |  |
|                                                                    |  |