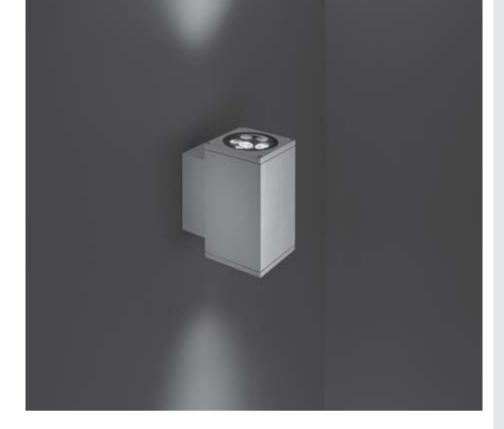

# TECH MEDIUM 02 SQUARE

Square up&down luminaire for outdoor installation on a façade/wall. Phospho-chromatised and polyester powder coated die-cast copper-free aluminium body, tempered safety glass, moulded silicone gasket and stainless steel screws. Built-in LED driver 220-240V 50-60Hz, with 2 x 5 CREE XP-G3 LED. IP65 rating.

### Finish color options:

Textured Grey RAL 9006

Anthracite Grey RAL 7016

Matt Black (on request)