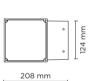

#### **Technical data**

| 2 x 8 WATT                                                         |  |
|--------------------------------------------------------------------|--|
| IP65                                                               |  |
| IK09                                                               |  |
| High corrosion resistance<br>die-cast copper-free aluminum<br>body |  |
| Polyester powder coating with phosphocromating pre-finish          |  |
| NR. 5 x 1.5W CREE "XP-G3" LED up and down.                         |  |
| Stainless steel                                                    |  |
| Electronic power supply 220/240V 50/60Hz built-in                  |  |
| Silicone rubber                                                    |  |
| M20 Rutaseal® in EPDM                                              |  |
| Tempered                                                           |  |
| 3,00 Kg                                                            |  |
|                                                                    |  |