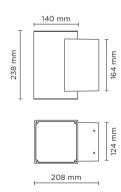

## TECH MEDIUM 02 SQUARE PRO

Square up&down luminaire for outdoor installation on a façade/wall. Phospho-chromatised and polyester powder coated die-cast copper-free aluminium body, tempered safety glass, moulded silicone gasket and stainless steel screws. Built-in LED driver 220-240V 50-60Hz, with 2 x 5 CREE XP-L LED. IP65 rating.

## Technical data

| reemmear aat      | <b>-</b>                                                           |  |
|-------------------|--------------------------------------------------------------------|--|
| Wattage           | 2 X 14 WATT                                                        |  |
| IP Rating         | IP65                                                               |  |
| IK Rating         | IK09                                                               |  |
| Material          | High corrosion resistance<br>die-cast copper-free aluminum<br>body |  |
| Coating           | Polyester powder coating with phosphocromating pre-finish          |  |
| Light source      | NR. 5 CREE "XP-L" LED up<br>and NR. 5 CREE "XP-L" LED<br>down      |  |
| Screws            | Stainless steel                                                    |  |
| Transformer       | Electronic power supply 220/240V 50/60Hz built-in                  |  |
| Gasket            | Silicone rubber                                                    |  |
| Rubber<br>grommet | M20 Rutaseal® in EPDM                                              |  |
| Glass             | Tempered                                                           |  |
| Gross weight      | 3,00 Kg                                                            |  |
|                   |                                                                    |  |