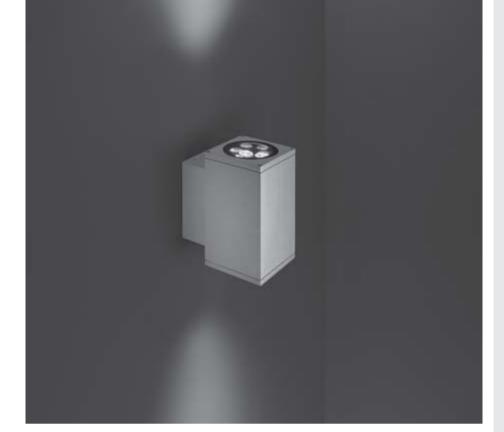

## TECH MEDIUM 02 SQUARE PRO

Square up&down luminaire for outdoor installation on a façade/wall. Phospho-chromatised and polyester powder coated die-cast copper-free aluminium body, tempered safety glass, moulded silicone gasket and stainless steel screws. Built-in LED driver 220-240V 50-60Hz, with 2 x 5 CREE XP-L LED. IP65 rating.