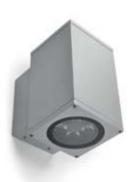

# TECH MEDIUM 01 SQUARE PRO

Square wall mounted luminaire for outdoor installation on a façade/wall, with light distribution downward only. Phospho-chromatised and polyester powder coated die-cast copper-free aluminium body, tempered safety glass, moulded silicone gasket and stainless steel screws. Built-in LED driver 220-240V 50-60Hz, with 5 CREE XP-L LED. IP65 rating.

#### **Technical data**

| Wattage           | 14 WATT                                                            |
|-------------------|--------------------------------------------------------------------|
| IP Rating         | IP65                                                               |
| IK Rating         | IK09                                                               |
| Material          | High corrosion resistance<br>die-cast copper-free aluminum<br>body |
| Coating           | Polyester powder coating with phosphocromating pre-finish          |
| Light source      | NR. 5 CREE "XP-L" LED down.                                        |
| Screws            | Stainless steel                                                    |
| Transformer       | Electronic power supply 220/240V 50/60Hz built-in                  |
| Gasket            | Silicone rubber                                                    |
| Rubber<br>grommet | M20 Rutaseal® in EPDM                                              |
| Glass             | Tempered                                                           |
| Gross weight      | 3,00 Kg                                                            |
|                   |                                                                    |