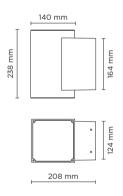

#### **Technical data**

| Wattage           | 14 WATT                                                            |
|-------------------|--------------------------------------------------------------------|
| IP Rating         | IP65                                                               |
| IK Rating         | IK09                                                               |
| Material          | High corrosion resistance<br>die-cast copper-free aluminum<br>body |
| Coating           | Polyester powder coating with phosphocromating pre-finish          |
| Light source      | NR. 5 CREE "XP-L" LED down.                                        |
| Screws            | Stainless steel                                                    |
| Transformer       | Electronic power supply 220/240V 50/60Hz built-in                  |
| Gasket            | Silicone rubber                                                    |
| Rubber<br>grommet | M20 Rutaseal® in EPDM                                              |
| Glass             | Tempered                                                           |
| Gross weight      | 3,00 Kg                                                            |
|                   |                                                                    |