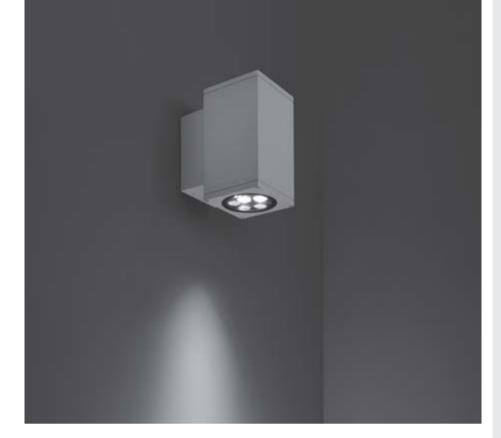

# TECH MEDIUM 01 SQUARE PRO

Square wall mounted luminaire for outdoor installation on a façade/wall, with light distribution downward only. Phospho-chromatised and polyester powder coated die-cast copper-free aluminium body, tempered safety glass, moulded silicone gasket and stainless steel screws. Built-in LED driver 220-240V 50-60Hz, with 5 CREE XP-L LED. IP65 rating.

#### **Technical data**

| Wattage           | 14 WATT                                                            |
|-------------------|--------------------------------------------------------------------|
| IP Rating         | IP65                                                               |
| IK Rating         | IK09                                                               |
| Material          | High corrosion resistance<br>die-cast copper-free aluminum<br>body |
| Coating           | Polyester powder coating with phosphocromating pre-finish          |
| Light source      | NR. 5 CREE "XP-L" LED down.                                        |
| Screws            | Stainless steel                                                    |
| Transformer       | Electronic power supply 220/240V 50/60Hz built-in                  |
| Gasket            | Silicone rubber                                                    |
| Rubber<br>grommet | M20 Rutaseal® in EPDM                                              |
| Glass             | Tempered                                                           |
| Gross weight      | 3,00 Kg                                                            |
|                   |                                                                    |