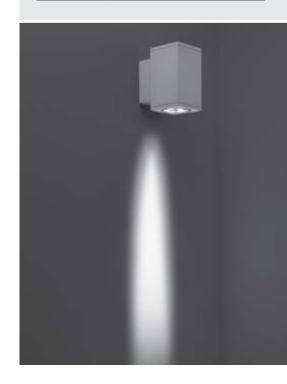

# TECH MEDIUM 01 SQUARE PRO

Square wall mounted luminaire for outdoor installation on a façade/wall, with light distribution downward only. Phospho-chromatised and polyester powder coated die-cast copper-free aluminium body, tempered safety glass, moulded silicone gasket and stainless steel screws. Built-in LED driver 220-240V 50-60Hz, with 5 CREE XP-L LED. IP65 rating.

| light source*     | light beam options |     | lumen<br>output (lm) | lumin. efficacy<br>(lm/w) |
|-------------------|--------------------|-----|----------------------|---------------------------|
| 3000°K warm-white |                    |     |                      |                           |
| high-power led    |                    | 10° | 1.300                | 92.86                     |
| high-power led    | V                  | 30° | 1.230                | 87.86                     |
| high-power led    | V                  | 45° | 1.170                | 83.57                     |