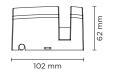

| Technical | features |
|-----------|----------|
|           |          |

| Technical data |                                                                    |  |  |  |  |  |
|----------------|--------------------------------------------------------------------|--|--|--|--|--|
| Wattage        | 4.5 WATT                                                           |  |  |  |  |  |
| IP Rating      | IP65                                                               |  |  |  |  |  |
| IK Rating      | 08                                                                 |  |  |  |  |  |
| Material       | High corrosion resistance<br>die-cast copper-free<br>aluminum body |  |  |  |  |  |
| Coating        | Polyester powder coating<br>with phosphocromating<br>pre-finish    |  |  |  |  |  |
| Light source   | 1 x CREE "XML"<br>COLOR RGBW LED                                   |  |  |  |  |  |
| Screws         | Stainless steel                                                    |  |  |  |  |  |
| DMX            | DMX interface integrated                                           |  |  |  |  |  |
| Remote driver  | Constant voltage 24V DC remote driver needed                       |  |  |  |  |  |
| Gasket         | Silicone rubber                                                    |  |  |  |  |  |
| Glass          | Tempered                                                           |  |  |  |  |  |
| Power cable    | 1 mt. power cable included                                         |  |  |  |  |  |
| Gross weight   | 1,00 Kg                                                            |  |  |  |  |  |
|                |                                                                    |  |  |  |  |  |