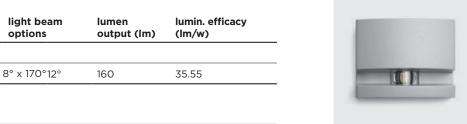

## 401102RGBW

Surface mounted luminaire for outdoor installation on window sill, with asymmetric 8°x170° "window-washer" light distribution. Phospho-chromatised and polyester powder coated die-cast copper-free aluminium body, polycarbonate diffuser, moulded silicone gasket and stainless steel screws. Remote 24V DC power supply needed, DMX driver integrated; with 1 x CREE "XML" RGBW LED. IP65 rating.

| Technical | features |
|-----------|----------|
|           |          |

| Technical data |                                                                    |  |  |  |  |  |
|----------------|--------------------------------------------------------------------|--|--|--|--|--|
| Wattage        | 4.5 WATT                                                           |  |  |  |  |  |
| IP Rating      | IP65                                                               |  |  |  |  |  |
| IK Rating      | 08                                                                 |  |  |  |  |  |
| Material       | High corrosion resistance<br>die-cast copper-free<br>aluminum body |  |  |  |  |  |
| Coating        | Polyester powder coating<br>with phosphocromating<br>pre-finish    |  |  |  |  |  |
| Light source   | 1 x CREE "XML"<br>COLOR RGBW LED                                   |  |  |  |  |  |
| Screws         | Stainless steel                                                    |  |  |  |  |  |
| DMX            | DMX interface integrated                                           |  |  |  |  |  |
| Remote driver  | Constant voltage 24V DC remote driver needed                       |  |  |  |  |  |
| Gasket         | Silicone rubber                                                    |  |  |  |  |  |
| Glass          | Tempered                                                           |  |  |  |  |  |
| Power cable    | 1 mt. power cable included                                         |  |  |  |  |  |
| Gross weight   | 1,00 Kg                                                            |  |  |  |  |  |
|                |                                                                    |  |  |  |  |  |