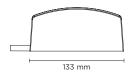

| Technical | features |
|-----------|----------|
|           |          |

| Technical data |                                                                    |  |  |  |  |  |
|----------------|--------------------------------------------------------------------|--|--|--|--|--|
| Wattage        | 4.5 WATT                                                           |  |  |  |  |  |
| IP Rating      | IP65                                                               |  |  |  |  |  |
| IK Rating      | 08                                                                 |  |  |  |  |  |
| Material       | High corrosion resistance<br>die-cast copper-free<br>aluminum body |  |  |  |  |  |
| Coating        | Polyester powder coating<br>with phosphocromating<br>pre-finish    |  |  |  |  |  |
| Light source   | 1 x CREE "XML"<br>COLOR RGBW LED                                   |  |  |  |  |  |
| Screws         | Stainless steel                                                    |  |  |  |  |  |
| DMX            | DMX interface integrated                                           |  |  |  |  |  |
| Remote driver  | Constant voltage 24V DC remote driver needed                       |  |  |  |  |  |
| Gasket         | Silicone rubber                                                    |  |  |  |  |  |
| Glass          | Tempered                                                           |  |  |  |  |  |
| Power cable    | 1 mt. power cable included                                         |  |  |  |  |  |
| Gross weight   | 1,00 Kg                                                            |  |  |  |  |  |
|                |                                                                    |  |  |  |  |  |