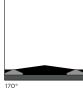

# **WAVE 2.0**

Surface mounted luminaire for outdoor installation on window sill, with asymmetric 8°x170° "window-washer" light distribution. Phospho-chromatised and polyester powder coated die-cast copper-free aluminium body, tempered safety glass, moulded silicone gasket and stainless steel screws. Built-in LED driver 220-240V 50-60Hz, with 1 x CREE XHP35 LED. IP65 rating.