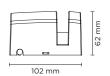

# **WAVE 2.0**

Surface mounted luminaire for outdoor installation on window sill, with asymmetric 8°x170° "window-washer" light distribution. Phospho-chromatised and polyester powder coated die-cast copper-free aluminium body, tempered safety glass, moulded silicone gasket and stainless steel screws. Built-in LED driver 220-240V 50-60Hz, with 1 x CREE XHP35 LED. IP65 rating.

### Technical data

| Wattage      | 7 WATT                                                             |  |
|--------------|--------------------------------------------------------------------|--|
| IP Rating    | IP65                                                               |  |
| IK Rating    | IK08                                                               |  |
| Material     | High corrosion resistance<br>die-cast copper-free<br>aluminum body |  |
| Coating      | Polyester powder coating with phosphocromating pre-finish          |  |
| Light source | NR. 1 x CREE "XHP35" LED                                           |  |
| Screws       | Stainless steel                                                    |  |
| Transformer  | Electrical power supply 220/240V 50/60Hz built-in                  |  |
| Gasket       | Silicone rubber                                                    |  |
| Diffuser     | PMMA                                                               |  |
| Power cable  | 1 mt. power cable included                                         |  |
| Gross weight | 1,00 Kg                                                            |  |
|              |                                                                    |  |