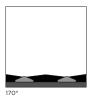

SIDE KNOCKOUT FOR CABLE

| light source         | light beam options | lumen<br>output (lm) | lumin. efficacy<br>(lm/w) |
|----------------------|--------------------|----------------------|---------------------------|
| 3000°K warm-white    |                    |                      |                           |
| high-power led       | 8° x 170°          | 582                  | 83.14                     |
| 4000°K neutral-white |                    |                      |                           |
| high-power led       | 8° x 170°          | 600                  | 85.71                     |