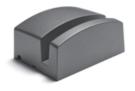

# **WAVE 2.0**

Surface mounted luminaire for outdoor installation on window sill, with asymmetric 8°x170° "window-washer" light distribution. Phospho-chromatised and polyester powder coated die-cast copper-free aluminium body, tempered safety glass, moulded silicone gasket and stainless steel screws. Built-in LED driver 220-240V 50-60Hz, with 1 x CREE XHP35 LED. IP65 rating.

### Technical data

| Wattage      | 7 WATT                                                             |  |
|--------------|--------------------------------------------------------------------|--|
| IP Rating    | IP65                                                               |  |
| IK Rating    | IK08                                                               |  |
| Material     | High corrosion resistance<br>die-cast copper-free<br>aluminum body |  |
| Coating      | Polyester powder coating with phosphocromating pre-finish          |  |
| Light source | NR. 1 x CREE "XHP35" LED                                           |  |
| Screws       | Stainless steel                                                    |  |
| Transformer  | Electrical power supply 220/240V 50/60Hz built-in                  |  |
| Gasket       | Silicone rubber                                                    |  |
| Diffuser     | PMMA                                                               |  |
| Power cable  | 1 mt. power cable included                                         |  |
| Gross weight | 1,00 Kg                                                            |  |
|              |                                                                    |  |