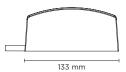

# **WAVE 2.0**

Surface mounted luminaire for outdoor installation on window sill, with asymmetric 8°x170° "window-washer" light distribution. Phospho-chromatised and polyester powder coated die-cast copper-free aluminium body, tempered safety glass, moulded silicone gasket and stainless steel screws. Built-in LED driver 220-240V 50-60Hz, with 1 x CREE XHP35 LED. IP65 rating.

### Technical data

| Wattage      | 7 WATT                                                             |  |
|--------------|--------------------------------------------------------------------|--|
| IP Rating    | IP65                                                               |  |
| IK Rating    | IK08                                                               |  |
| Material     | High corrosion resistance<br>die-cast copper-free<br>aluminum body |  |
| Coating      | Polyester powder coating with phosphocromating pre-finish          |  |
| Light source | NR. 1 x CREE "XHP35" LED                                           |  |
| Screws       | Stainless steel                                                    |  |
| Transformer  | Electrical power supply 220/240V 50/60Hz built-in                  |  |
| Gasket       | Silicone rubber                                                    |  |
| Diffuser     | PMMA                                                               |  |
| Power cable  | 1 mt. power cable included                                         |  |
| Gross weight | 1,00 Kg                                                            |  |
|              |                                                                    |  |