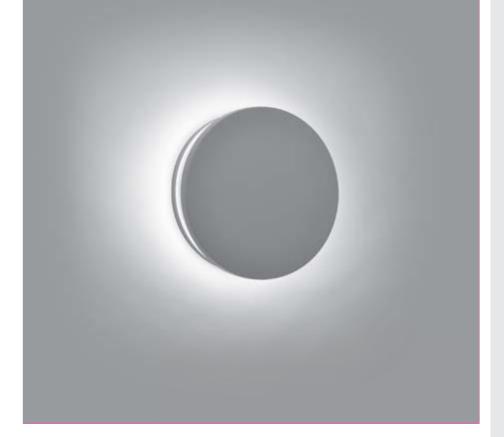

# **ECLIPSE MINI ROUND**

# Designed by PAOLO VILLA

Round wall surface-mounted luminaire creating a diffused and discrete light through the fixture perimeter on the wall. Fixture for outdoor installation on a wall. Phospho-chromatised and polyester powder coated die-cast copper-free aluminium body, frosted polycarbonate diffuser, moulded silicone gasket and stainless steel screws. Built-in LED driver 220-240V 50-60Hz, with low-power CREE LED. IP65 rating.