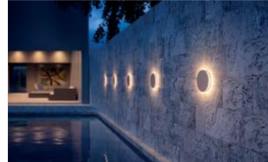

# **ECLIPSE MINI ROUND**

# Designed by PAOLO VILLA

Round wall surface-mounted luminaire creating a diffused and discrete light through the fixture perimeter on the wall. Fixture for outdoor installation on a wall. Phospho-chromatised and polyester powder coated die-cast copper-free aluminium body, frosted polycarbonate diffuser, moulded silicone gasket and stainless steel screws. Built-in LED driver 220-240V 50-60Hz, with low-power CREE LED. IP65 rating.