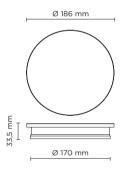

# **ECLIPSE MINI ROUND**

# Designed by PAOLO VILLA

Round wall surface-mounted luminaire creating a diffused and discrete light through the fixture perimeter on the wall. Fixture for outdoor installation on a wall. Phospho-chromatised and polyester powder coated die-cast copper-free aluminium body, frosted polycarbonate diffuser, moulded silicone gasket and stainless steel screws. Built-in LED driver 220-240V 50-60Hz, with low-power CREE LED. IP65 rating.