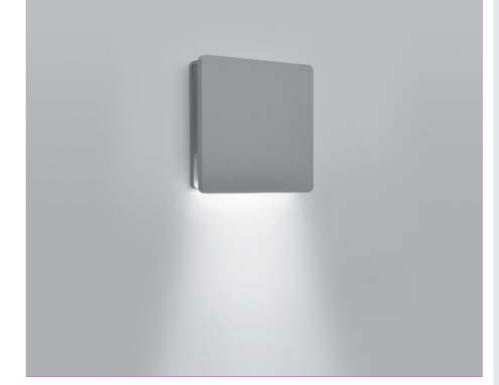

## 401703 ECLIPSE MINI SQUARE 01 Designed by PAOLO VILLA

Square wall surface-mounted luminaire creating a **mono-directional wall-washer lighting effect** on the wall. Fixture for outdoor installation on a wall. Phospho-chromatised and polyester powder coated die-cast copper-free aluminium body, frosted polycarbonate diffuser, moulded silicone gasket and stainless steel screws. Built-in LED driver 220-240V 50-60Hz, with 6 mid-power CREE XH-G LED. IP65 rating.