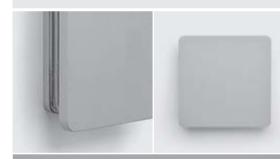

## 401703 ECLIPSE MINI SQUARE 01 Designed by PAOLO VILLA

Square wall surface-mounted luminaire creating a **mono-directional wall-washer lighting effect** on the wall. Fixture for outdoor installation on a wall. Phospho-chromatised and polyester powder coated die-cast copper-free aluminium body, frosted polycarbonate diffuser, moulded silicone gasket and stainless steel screws. Built-in LED driver 220-240V 50-60Hz, with 6 mid-power CREE XH-G LED. IP65 rating.