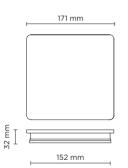

## **Technical data**

| Wattage           | 4 WATT                                                             |
|-------------------|--------------------------------------------------------------------|
| IP Rating         | IP65                                                               |
| IK Rating         | IK08                                                               |
| Material          | High corrosion resistance<br>die-cast copper-free aluminum<br>body |
| Coating           | Polyester powder coating with phosphocromating pre-finish          |
| Light source      | Nr. 6 mid-power CREE XH-G LED                                      |
| Screws            | Stainless steel                                                    |
| Transformer       | Electronic power supply 220/240V 50/60Hz built-in                  |
| Gasket            | Silicone rubber                                                    |
| Rubber<br>grommet | M12 Rutaseal® in EPDM                                              |
| Diffuser          | Polycarbonate                                                      |
| Gross weight      | 1,00 Kg                                                            |
|                   |                                                                    |