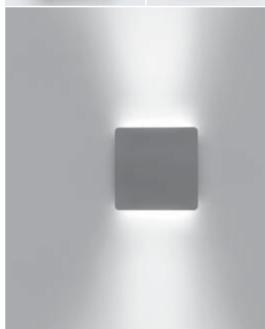

## Designed by PAOLO VILLA

Square wall surface-mounted luminaire creating a bi-directional (up&down) wall-washer lighting effect on the wall. Fixture for outdoor installation on a wall. Phospho-chromatised and polyester powder coated die-cast copper-free aluminium body, frosted polycarbonate diffuser, moulded silicone gasket and stainless steel screws. Built-in LED driver 220-240V 50-60Hz, with 2x6 mid-power CREE XH-G LED. IP65 rating.

| light source*     | light beam<br>options | lumen<br>output (lm) | lumin. efficacy<br>(lm/w) |
|-------------------|-----------------------|----------------------|---------------------------|
| 3000°K warm-white |                       |                      |                           |
| mid power led     | 2 x 30°               | 2 x 350              | 87,50                     |