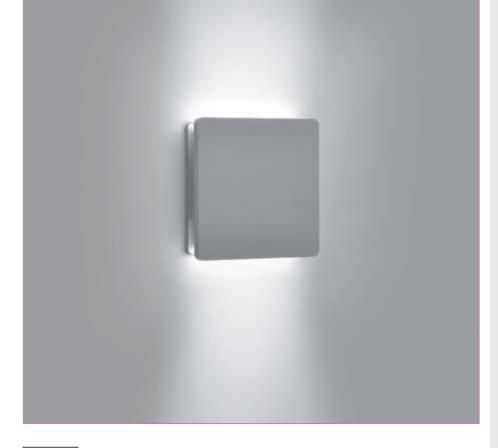

# ECLIPSE MINI SQUARE 02

## Designed by PAOLO VILLA

Square wall surface-mounted luminaire creating a bi-directional (up&down) wall-washer lighting effect on the wall. Fixture for outdoor installation on a wall. Phospho-chromatised and polyester powder coated die-cast copper-free aluminium body, frosted polycarbonate diffuser, moulded silicone gasket and stainless steel screws. Built-in LED driver 220-240V 50-60Hz, with 2x6 mid-power CREE XH-G LED. IP65 rating.