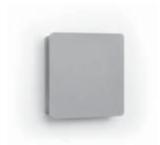

# ECLIPSE MINI SQUARE 02

## Designed by PAOLO VILLA

Square wall surface-mounted luminaire creating a bi-directional (up&down) wall-washer lighting effect on the wall. Fixture for outdoor installation on a wall. Phospho-chromatised and polyester powder coated die-cast copper-free aluminium body, frosted polycarbonate diffuser, moulded silicone gasket and stainless steel screws. Built-in LED driver 220-240V 50-60Hz, with 2x6 mid-power CREE XH-G LED. IP65 rating.