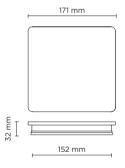

#### **Technical data**

| Wattage           | 8 WATT                                                             |  |
|-------------------|--------------------------------------------------------------------|--|
| IP Rating         | IP65                                                               |  |
| IK Rating         | IK08                                                               |  |
| Material          | High corrosion resistance<br>die-cast copper-free aluminum<br>body |  |
| Coating           | Polyester powder coating with phosphocromating pre-finish          |  |
| Light source      | Nr. 2 x 6 mid-power CREE XH-G<br>LED                               |  |
| Screws            | Stainless steel                                                    |  |
| Transformer       | Electronic power supply 220/240V 50/60Hz built-in                  |  |
| Gasket            | Silicone rubber                                                    |  |
| Rubber<br>grommet | M12 Rutaseal® in EPDM                                              |  |
| Diffuser          | Polycarbonate                                                      |  |
| Gross weight      | 1,00 Kg                                                            |  |
| Diffuser          |                                                                    |  |