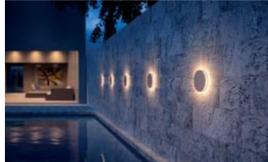

# ECLIPSE MEDIUM ROUND

## Designed by PAOLO VILLA

Round wall surface-mounted luminaire creating a diffused and discrete light through the fixture perimeter on the wall. Fixture for outdoor installation on a wall. Phospho-chromatised and polyester powder coated die-cast copper-free aluminium body, frosted polycarbonate diffuser, moulded silicone gasket and stainless steel screws. Built-in LED driver 220-240V 50-60Hz, with low-power CREE LED. IP65 rating.