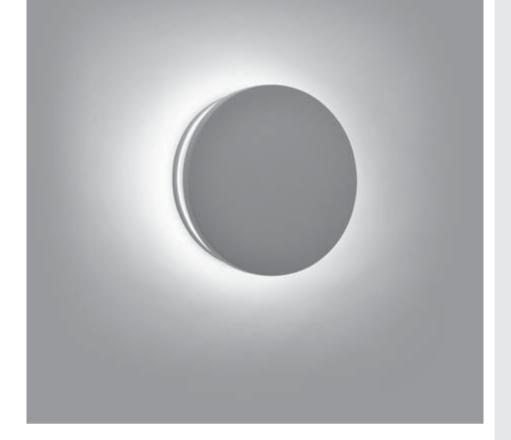

# ECLIPSE MEDIUM ROUND

## Designed by PAOLO VILLA

Round wall surface-mounted luminaire creating a diffused and discrete light through the fixture perimeter on the wall. Fixture for outdoor installation on a wall. Phospho-chromatised and polyester powder coated die-cast copper-free aluminium body, frosted polycarbonate diffuser, moulded silicone gasket and stainless steel screws. Built-in LED driver 220-240V 50-60Hz, with low-power CREE LED. IP65 rating.