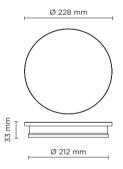

## Designed by PAOLO VILLA

Round wall surface-mounted luminaire creating a diffused and discrete light through the fixture perimeter on the wall. Fixture for outdoor installation on a wall. Phospho-chromatised and polyester powder coated die-cast copper-free aluminium body, frosted polycarbonate diffuser, moulded silicone gasket and stainless steel screws. Built-in LED driver 220-240V 50-60Hz, with low-power CREE LED. IP65 rating.

### Technical data

| Wattage           | 12 WATT                                                            |  |
|-------------------|--------------------------------------------------------------------|--|
| IP Rating         | IP65                                                               |  |
| IK Rating         | IK08                                                               |  |
| Material          | High corrosion resistance<br>die-cast copper-free aluminum<br>body |  |
| Coating           | Polyester powder coating with phosphocromating pre-finish          |  |
| Light source      | Low-power CREE LED                                                 |  |
| Screws            | Stainless steel                                                    |  |
| Transformer       | Electronic power supply 220/240V 50/60Hz built-in                  |  |
| Gasket            | Silicone rubber                                                    |  |
| Rubber<br>grommet | M16 Rutaseal® in EPDM                                              |  |
| Diffuser          | Polycarbonate                                                      |  |
| Gross weight      | 1,50 Kg                                                            |  |