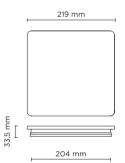

## Technical data

| Wattage           | 14 WATT                                                            |  |
|-------------------|--------------------------------------------------------------------|--|
| IP Rating         | IP65                                                               |  |
| IK Rating         | IK08                                                               |  |
| Material          | High corrosion resistance<br>die-cast copper-free aluminum<br>body |  |
| Coating           | Polyester powder coating with phosphocromating pre-finish          |  |
| Light source      | Low-power CREE LED                                                 |  |
| Screws            | Stainless steel                                                    |  |
| Transformer       | Electronic power supply 220/240V 50/60Hz built-in                  |  |
| Gasket            | Silicone rubber                                                    |  |
| Rubber<br>grommet | M16 Rutaseal® in EPDM                                              |  |
| Diffuser          | Polycarbonate                                                      |  |
| Gross weight      | 1,50 Kg                                                            |  |
|                   |                                                                    |  |