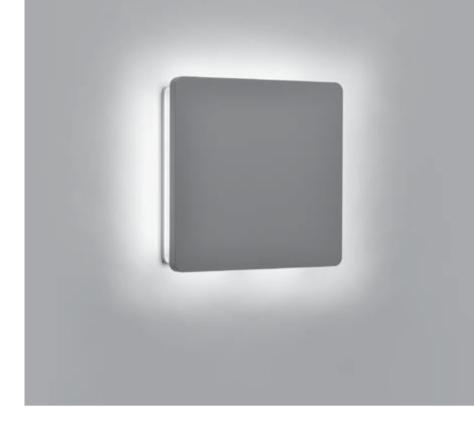

## 401706 ECLIPSE MEDIUM SQUARE Designed by PAOLO VILLA

Square wall surface-mounted luminaire creating a **diffused and discrete light through the fixture perimeter** on the wall. Fixture for outdoor installation on a wall. Phospho-chromatised and polyester powder coated die-cast copper-free aluminium body, frosted polycarbonate diffuser, moulded silicone gasket and stainless steel screws. Built-in LED driver 220-240V 50-60Hz, with low-power CREE LED. IP65 rating.