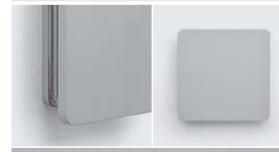

## 401706 ECLIPSE MEDIUM SQUARE Designed by PAOLO VILLA

Square wall surface-mounted luminaire creating a **diffused and discrete light through the fixture perimeter** on the wall. Fixture for outdoor installation on a wall. Phospho-chromatised and polyester powder coated die-cast copper-free aluminium body, frosted polycarbonate diffuser, moulded silicone gasket and stainless steel screws. Built-in LED driver 220-240V 50-60Hz, with low-power CREE LED. IP65 rating.

## **Technical features**