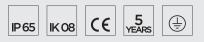

## **Technical data**

| Wattage           | 10 WATT                                                            |  |
|-------------------|--------------------------------------------------------------------|--|
| IP Rating         | IP65                                                               |  |
| IK Rating         | IK08                                                               |  |
| Material          | High corrosion resistance<br>die-cast copper-free aluminum<br>body |  |
| Coating           | Polyester powder coating with phosphocromating pre-finish          |  |
| Light source      | Nr. 14 mid-power CREE XH-G<br>LED                                  |  |
| Screws            | Stainless steel                                                    |  |
| Transformer       | Electronic power supply 220/240V 50/60Hz built-in                  |  |
| Gasket            | Silicone rubber                                                    |  |
| Rubber<br>grommet | M16 Rutaseal® in EPDM                                              |  |
| Diffuser          | Polycarbonate                                                      |  |
| Gross weight      | 1,50 Kg                                                            |  |
|                   |                                                                    |  |