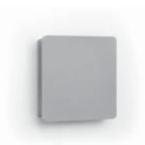

## ECLIPSE MEDIUM SQUARE 01

Designed by PAOLO VILLA

Square wall surface-mounted luminaire creating a mono-directional wall-washer lighting effect on the wall. Fixture for outdoor installation on a wall. Phospho-chromatised and polyester powder coated die-cast copper-free aluminium body, frosted polycarbonate diffuser, moulded silicone gasket and stainless steel screws. Built-in LED driver 220-240V 50-60Hz, with 14 mid-power CREE XH-G LED. IP65 rating.