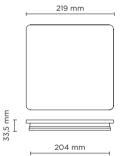

## **Technical data**

| Wattage           | 10 WATT                                                            |  |
|-------------------|--------------------------------------------------------------------|--|
| IP Rating         | IP65                                                               |  |
| IK Rating         | IK08                                                               |  |
| Material          | High corrosion resistance<br>die-cast copper-free aluminum<br>body |  |
| Coating           | Polyester powder coating with phosphocromating pre-finish          |  |
| Light source      | Nr. 14 mid-power CREE XH-G<br>LED                                  |  |
| Screws            | Stainless steel                                                    |  |
| Transformer       | Electronic power supply 220/240V 50/60Hz built-in                  |  |
| Gasket            | Silicone rubber                                                    |  |
| Rubber<br>grommet | M16 Rutaseal® in EPDM                                              |  |
| Diffuser          | Polycarbonate                                                      |  |
| Gross weight      | 1,50 Kg                                                            |  |
|                   |                                                                    |  |