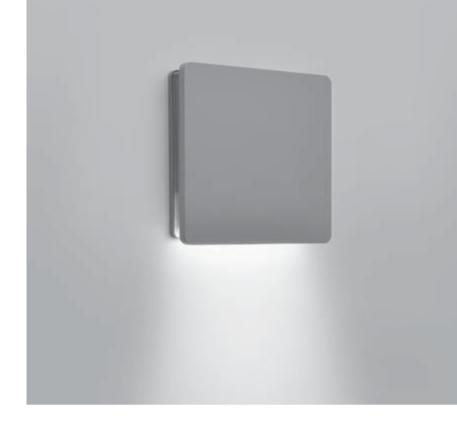

## ECLIPSE MEDIUM SQUARE 01

Designed by PAOLO VILLA

Square wall surface-mounted luminaire creating a mono-directional wall-washer lighting effect on the wall. Fixture for outdoor installation on a wall. Phospho-chromatised and polyester powder coated die-cast copper-free aluminium body, frosted polycarbonate diffuser, moulded silicone gasket and stainless steel screws. Built-in LED driver 220-240V 50-60Hz, with 14 mid-power CREE XH-G LED. IP65 rating.