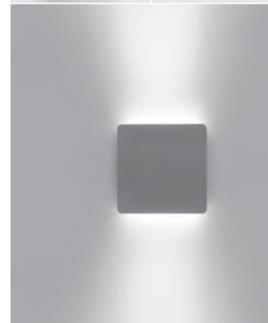

## Designed by PAOLO VILLA

Square wall surface-mounted luminaire creating a bi-directional (up&down) wall-washer lighting effect on the wall. Fixture for outdoor installation on a wall. Phospho-chromatised and polyester powder coated die-cast copper-free aluminium body, frosted polycarbonate diffuser, moulded silicone gasket and stainless steel screws. Built-in LED driver 220-240V 50-60Hz, with 2x14 mid-power CREE XH-G LED. IP65 rating.