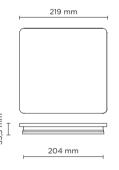

#### Technical data

| Wattage           | 19 WATT                                                            |  |
|-------------------|--------------------------------------------------------------------|--|
| IP Rating         | IP65                                                               |  |
| IK Rating         | IK08                                                               |  |
| Material          | High corrosion resistance<br>die-cast copper-free aluminum<br>body |  |
| Coating           | Polyester powder coating with phosphocromating pre-finish          |  |
| Light source      | Nr. 2 x 4 mid-power CREE XH-G<br>LED                               |  |
| Screws            | Stainless steel                                                    |  |
| Transformer       | Electronic power supply 220/240V 50/60Hz built-in                  |  |
| Gasket            | Silicone rubber                                                    |  |
| Rubber<br>grommet | M16 Rutaseal® in EPDM                                              |  |
| Diffuser          | Polycarbonate                                                      |  |
| Gross weight      | 1,50 Kg                                                            |  |
|                   |                                                                    |  |