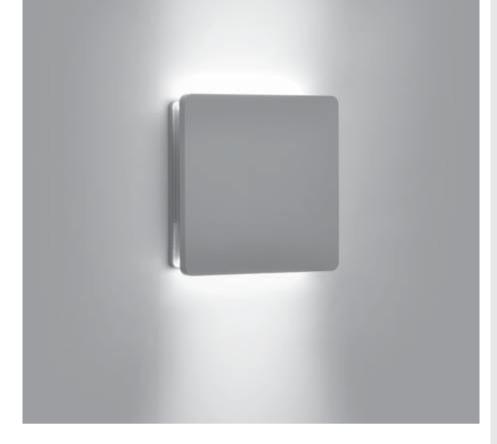

# ECLIPSE MEDIUM SQUARE 02

## Designed by PAOLO VILLA

Square wall surface-mounted luminaire creating a bi-directional (up&down) wall-washer lighting effect on the wall. Fixture for outdoor installation on a wall. Phospho-chromatised and polyester powder coated die-cast copper-free aluminium body, frosted polycarbonate diffuser, moulded silicone gasket and stainless steel screws. Built-in LED driver 220-240V 50-60Hz, with 2x14 mid-power CREE XH-G LED. IP65 rating.