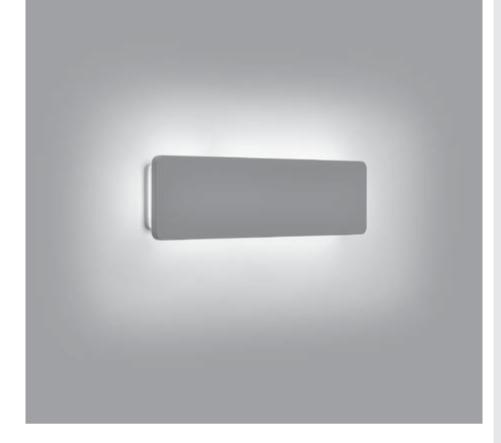

# Designed by PAOLO VILLA

Rectangular wall surface-mounted luminaire creating a diffused and discrete light through the fixture perimeter on the wall. Fixture for outdoor installation on a wall. Phospho-chromatised and polyester powder coated die-cast copper-free aluminium body, frosted polycarbonate diffuser, moulded silicone gasket and stainless steel screws. Built-in LED driver 220-240V 50-60Hz, with low-power CREE LED. IP65 rating.