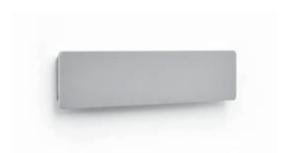

# Designed by PAOLO VILLA

Rectangular wall surface-mounted luminaire creating a diffused and discrete light through the fixture perimeter on the wall. Fixture for outdoor installation on a wall. Phospho-chromatised and polyester powder coated die-cast copper-free aluminium body, frosted polycarbonate diffuser, moulded silicone gasket and stainless steel screws. Built-in LED driver 220-240V 50-60Hz, with low-power CREE LED. IP65 rating.