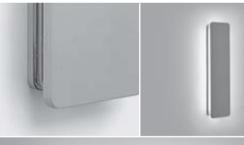

# Designed by PAOLO VILLA

Rectangular wall surface-mounted luminaire creating a diffused and discrete light through the fixture perimeter on the wall. Fixture for outdoor installation on a wall. Phospho-chromatised and polyester powder coated die-cast copper-free aluminium body, frosted polycarbonate diffuser, moulded silicone gasket and stainless steel screws. Built-in LED driver 220-240V 50-60Hz, with low-power CREE LED. IP65 rating.