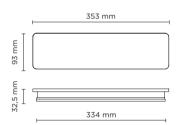

# Designed by PAOLO VILLA

Rectangular wall surface-mounted luminaire creating a diffused and discrete light through the fixture perimeter on the wall. Fixture for outdoor installation on a wall. Phospho-chromatised and polyester powder coated die-cast copper-free aluminium body, frosted polycarbonate diffuser, moulded silicone gasket and stainless steel screws. Built-in LED driver 220-240V 50-60Hz, with low-power CREE LED. IP65 rating.