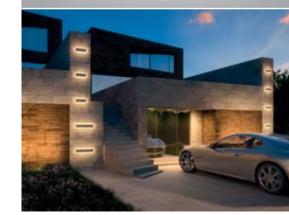

# Designed by PAOLO VILLA

Rectangular wall surface-mounted luminaire creating a diffused and discrete light through the fixture perimeter on the wall. Fixture for outdoor installation on a wall. Phosphochromatised and polyester powder coated die-cast copper-free aluminium body, frosted polycarbonate diffuser, moulded silicone gasket and stainless steel screws. Built-in LED driver 220-240V 50-60Hz, with low-power CREE LED. IP65 rating.