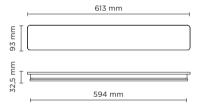

# **ECLIPSE LINEAR 600**

# Designed by PAOLO VILLA

Rectangular wall surface-mounted luminaire creating a diffused and discrete light through the fixture perimeter on the wall. Fixture for outdoor installation on a wall. Phosphochromatised and polyester powder coated die-cast copper-free aluminium body, frosted polycarbonate diffuser, moulded silicone gasket and stainless steel screws. Built-in LED driver 220-240V 50-60Hz, with low-power CREE LED. IP65 rating.