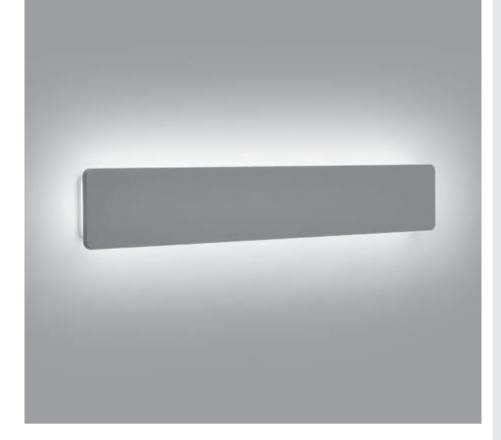

# **ECLIPSE LINEAR 600**

# Designed by PAOLO VILLA

Rectangular wall surface-mounted luminaire creating a diffused and discrete light through the fixture perimeter on the wall. Fixture for outdoor installation on a wall. Phosphochromatised and polyester powder coated die-cast copper-free aluminium body, frosted polycarbonate diffuser, moulded silicone gasket and stainless steel screws. Built-in LED driver 220-240V 50-60Hz, with low-power CREE LED. IP65 rating.