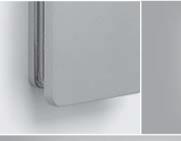

# Designed by PAOLO VILLA

Rectangular wall surface-mounted luminaire creating a diffused and discrete light through the fixture perimeter on the wall. Fixture for outdoor installation on a wall. Phosphochromatised and polyester powder coated die-cast copper-free aluminium body, frosted polycarbonate diffuser, moulded silicone gasket and stainless steel screws. Built-in LED driver 220-240V 50-60Hz, with low-power CREE LED. IP65 rating.