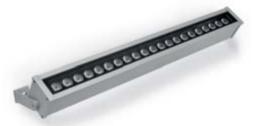

# **INE-B 21**

Linear luminaire for outdoor installation on a façade/wall, length 910mm. Phosphochromatised and polyester powder coated extruded copper-free aluminium body, tempered safety glass, moulded silicone gasket and stainless steel screws.Built-in LED driver 220-240V 50-60Hz, with 21 CREE XP-G3 LED. IP67 rating.