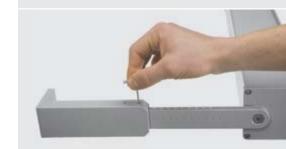

#### STANDARD BRACKET (INCLUDED)

AC003: Extensible brackets for hydroline-b die-cast aluminum (option to be ordered separately)

260 mm

360 mm