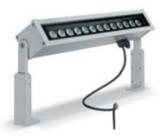

#### STANDARD BRACKET (INCLUDED)

AC003: Extensible brackets for hydroline-b die-cast aluminum (option to be ordered separately)

260 mm

360 mm