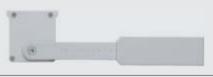

#### STANDARD BRACKET (INCLUDED)

AC003: Extensible brackets for hydroline-b die-cast aluminum (option to be ordered separately)

260 mm

360 mm