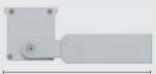

#### STANDARD BRACKET (INCLUDED)

AC003: Extensible brackets for hydroline-b die-cast aluminum (option to be ordered separately)

260 mm

360 mm