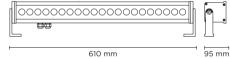

# **INE-B 21**

Linear luminaire for outdoor installation on a façade/wall, length 910mm. Phosphochromatised and polyester powder coated extruded copper-free aluminium body, tempered safety glass, moulded silicone gasket and stainless steel screws.Built-in LED driver 220-240V 50-60Hz, with 21 CREE XP-G3 LED. IP67 rating.

#### **Technical data**

| Wattage      | 31.5 WATT                                                          |
|--------------|--------------------------------------------------------------------|
| IP Rating    | IP67                                                               |
| IK Rating    | IK10                                                               |
| Material     | High corrosion resistance<br>extruded copper-free<br>aluminum body |
| Coating      | Polyester powder coating with phosphocromating pre-finish          |
| Light source | NR. 21 x 1.5W CREE "XP-G3" LED                                     |
| Screws       | Stainless steel                                                    |
| Transformer  | Electronic power supply<br>220/240V 50/60Hz<br>built-in            |
| Gasket       | Silicone rubber                                                    |
| Glass        | Tempered                                                           |
| Cable gland  | Double PG13.5                                                      |
| Power cable  | 1 mt. neoprene power cable included                                |
| Gross weight | 6.50 Kg                                                            |
|              |                                                                    |