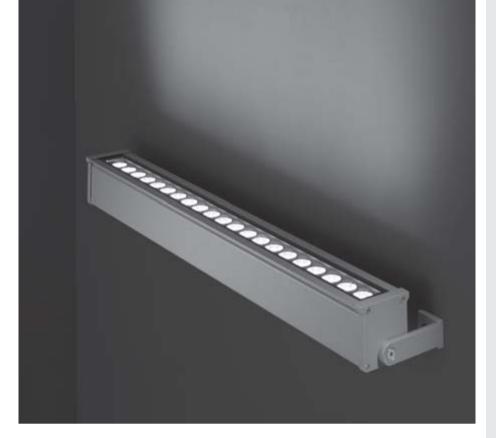

# **INE-B 21**

Linear luminaire for outdoor installation on a façade/wall, length 910mm. Phosphochromatised and polyester powder coated extruded copper-free aluminium body, tempered safety glass, moulded silicone gasket and stainless steel screws.Built-in LED driver 220-240V 50-60Hz, with 21 CREE XP-G3 LED. IP67 rating.