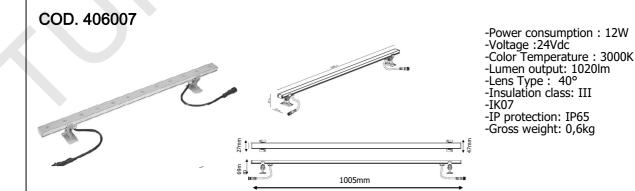

h security transformer -Class III no earth required



In the case of glass breakage, contact the device manufacturer to replace it. Replace the screen with an original replacement



-getting rid of as urban waste forbidden -separate collection is mandatory when the product is at the



Made in Italy





-Retain the instructions

NB: The appliance must not be tampered with or transformed and it must be installed and used as supplied and in compliance with the National Rules on Installations. Any non-compliant installations will invalidate all forms of guarantee. The company cannot be held responsible for damage caused by incorrect assembly.



- -Color Temperature : 3000ł -Lumen output: 510lm -Lens Type : 40° -Insulation class: III -IK 07
  - -IP protection: IP65 -Gross weight: 0,3kg





### THE WARRANTY IS FALLING IN THE FOLLOWING CASES:

- 1) Malfunctions due to improper use of the product, modifications, repairs inadequate, negligence on the part of the installer / electrician, failure to assembly instructions and / or data plate;
- 2) Installations in plants not comply with the general safety;
- 3) Damage caused by natural causes such as lightning, fire or flooding;
- 4) Damage caused by wiring / connections with IP degree lower than the selected product.
- 5) Damage occurring during shipment of the product. In these cases the damage will be to charge and notify the carrier;
- 6) The warranty covers only the integrity of the product and NOT any costs of removal of the same;

#### **Recommendations**

- 1) verify that the equipment used to connect our devices to enjoy