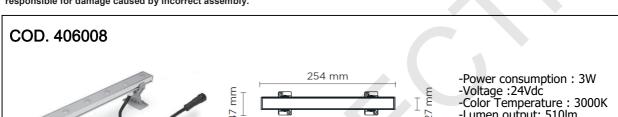

# ASSEMBLY AND OPERATING INSTRUCTIONS:

COD. 406008

COD. 406006

COD. 406007

-very low voltage feeding with security transformer -Class III no earth required

In the case of glass breakage, contact the device manufacturer to replace it. Replace the screen with an original replacement

- -Color Temperature : 3000ł -Lumen output: 510lm -Lens Type : 40° -Insulation class: III -IK 07
  - -IP protection: IP65 -Gross weight: 0,3kg