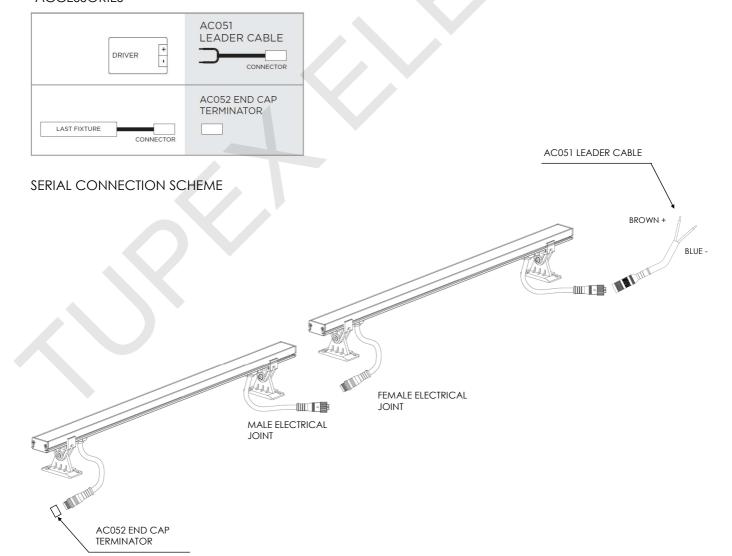

wder. Damage combined action of water could cause corrosion.

- -In the case of damage to the external flexible cable, it must be replaced by the manufacturer, or its assistance service, or equivalent qualified personnel in order to avoid dangers
- -In the case of glass breakage, contact the device manufacturer to replace it. Replace the screen with an original replacement
- -Do not use water high pressure cleaners

#### Installation:

- 1)Set the apparatus at the point of supply by making the appropriate electrical connection to the line
- 2) Drill holes in the wall to insert plugs (fischer type) corresponding to the holes located on the base unit.
- 3) Secure the unit by tightening the screws on the plugs.
- 4) Position the beam of lighting fixture in the desired way

# **ACCESSORIES**