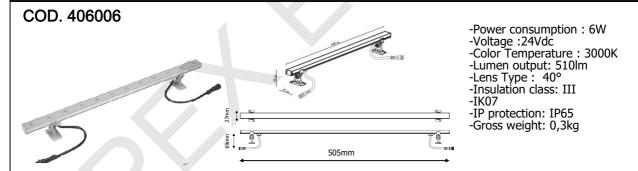

- -Color Temperature : 3000ł -Lumen output: 510lm -Lens Type : 40° -Insulation class: III -IK 07
  - -IP protection: IP65 -Gross weight: 0,3kg