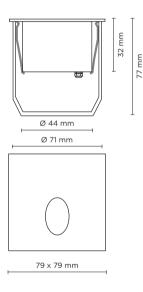

## **Technical features**

| Technical | data |
|-----------|------|
|-----------|------|

| Wattage           | 1 WATT                                                  |  |
|-------------------|---------------------------------------------------------|--|
| IP Rating         | IP65                                                    |  |
| IK Rating         | IK07                                                    |  |
| Body and<br>frame | Stainless Steel AISI 316                                |  |
| Light source      | NR. 1 x 1W CREE LED                                     |  |
| Screws            | Stainless steel                                         |  |
| Transformer       | Electronic power supply<br>220/240V 50/60Hz<br>built-in |  |
| Cable             | 0.2 mt. neoprene power cable included                   |  |
| Gasket            | Silicone rubber                                         |  |
| Glass             | Tempered                                                |  |
| Gross weight      | 0,60 Kg                                                 |  |
| Included          | Polypropilene recessing box                             |  |
|                   |                                                         |  |