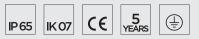

## **Technical features**

| Technical | data |
|-----------|------|
|-----------|------|

| Wattage           | 1 WATT                                                  |  |
|-------------------|---------------------------------------------------------|--|
| IP Rating         | IP65                                                    |  |
| IK Rating         | IK07                                                    |  |
| Body and<br>frame | Stainless Steel AISI 316                                |  |
| Light source      | NR. 1 x 1W CREE LED                                     |  |
| Screws            | Stainless steel                                         |  |
| Transformer       | Electronic power supply<br>220/240V 50/60Hz<br>built-in |  |
| Cable             | 0.2 mt. neoprene power cable included                   |  |
| Gasket            | Silicone rubber                                         |  |
| Glass             | Tempered                                                |  |
| Gross weight      | 0,60 Kg                                                 |  |
| Included          | Polypropilene recessing box                             |  |
|                   |                                                         |  |