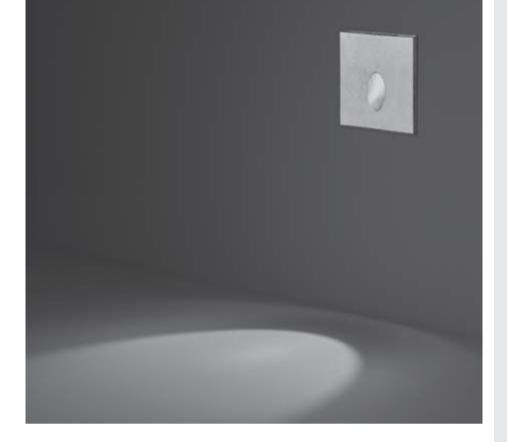

## **STEP QUADRO Q 03**

Recessed square steplight for outdoor installation in the wall, stainless steel AISI 316 body and frame, tempered safety glass, moulded silicone gasket and stainless steel screws. Built-in LED driver 220-240V 50-60Hz, with 1 high-power CREE LED. IP65 rating.