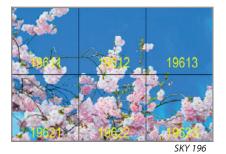

TUPEX SKY creates a realistic picture of the sky on a room ceiling.

Combination of lighting and decorating creates a positive atmosphere in any interior. The effect of the skylight in the room creates a feeling of openness and space.