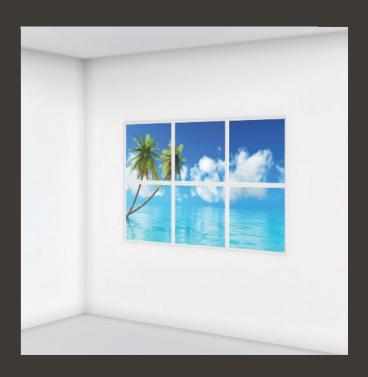

TUPEX SKY creates a realistic picture of the sky on a room ceiling.

Combination of lighting and decorating creates a positive atmosphere in any interior. The effect of the skylight in the room creates a feeling of openness and space.