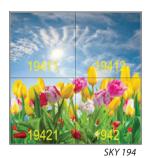

TUPEX SKY creates a realistic picture of the sky on a room ceiling.

Combination of lighting and decorating creates a positive atmosphere in any interior. The effect of the skylight in the room creates a feeling of openness and space.