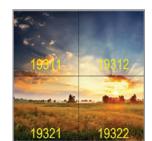

TUPEX SKY creates a realistic picture of the sky on a room ceiling.

Combination of lighting and decorating creates a positive atmosphere in any interior. The effect of the skylight in the room creates a feeling of openness and space.

19911 19912 19921 19922

> 19932 SKY 199

SKY 169

SKY 189