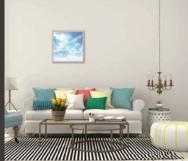

TUPEX SKY creates a realistic picture of the sky on a room ceiling.

Combination of lighting and decorating creates a positive atmosphere in any interior. The effect of the skylight in the room creates a feeling of openness and space.