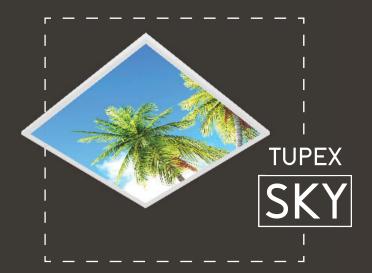

TUPEX SKY creates a realistic picture of the sky on a room ceiling.

Combination of lighting and decorating creates a positive atmosphere in any interior. The effect of the skylight in the room creates a feeling of openness and space.