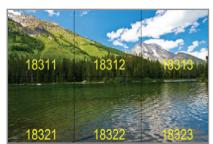

TUPEX SKY creates a realistic picture of the sky on a room ceiling.

Combination of lighting and decorating creates a positive atmosphere in any interior. The effect of the skylight in the room creates a feeling of openness and space.