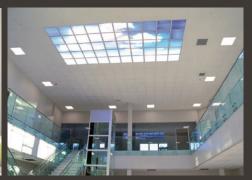

TUPEX SKY creates a realistic picture of the sky on a room ceiling.

Combination of lighting and decorating creates a positive atmosphere in any interior. The effect of the skylight in the room creates a feeling of openness and space.