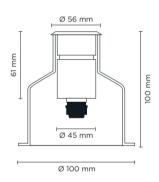

## **Technical data**

| Wattage                  | 3 WATT                                           |
|--------------------------|--------------------------------------------------|
| IP Rating                | IP67                                             |
| IK Rating                | IK09                                             |
| Material                 | Completely made in stainless steel AISI 316 body |
| Light source             | NR. 3 x 1W CREE "XP-G3" LED                      |
| Screws                   | Stainless steel                                  |
| Remote driver            | 24V DC                                           |
| Static weight resistance | Max 1000 Kg                                      |
| Gasket                   | Silicone rubber                                  |
| Glass                    | Tempered                                         |
| Power cable              | 1 mt. neoprene power cable included              |
| Gross weight             | 0,60 Kg                                          |
| Included                 | Polypropilene recessing box included             |
|                          |                                                  |