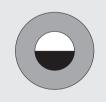

ED                      |
| Screws                   | Stainless steel                                  |
| Remote driver            | 24V DC                                           |
| Static weight resistance | Max 1000 Kg                                      |
| Gasket                   | Silicone rubber                                  |
| Glass                    | Tempered                                         |
| Power cable              | 1 mt. neoprene power cable included              |
| Gross weight             | 0,60 Kg                                          |
| Included                 | Polypropilene recessing box included             |
|                          |                                                  |

Option - Half glass with anti glare black serigraph