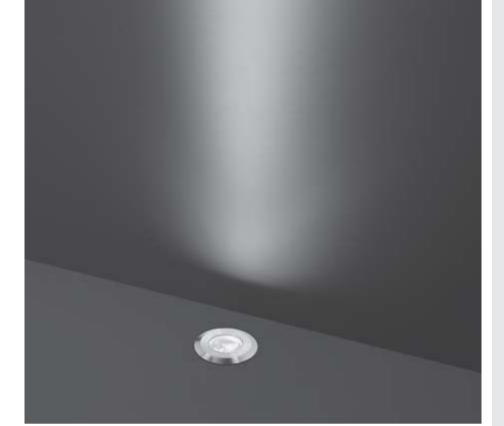

## **HYDROFLOOR**

Round ground-recessed luminaire for outdoor installation, stainless steel AISI316 body and frame, tempered safety glass, moulded silicone gasket. With 3 CREE LED. 24V DC remote driver needed. IP67 rating.

## **Technical data**

| Wattage                  | 3 WATT                                           |
|--------------------------|--------------------------------------------------|
| IP Rating                | IP67                                             |
| IK Rating                | IK09                                             |
| Material                 | Completely made in stainless steel AISI 316 body |
| Light source             | NR. 3 x 1W CREE "XP-G3" LED                      |
| Screws                   | Stainless steel                                  |
| Remote driver            | 24V DC                                           |
| Static weight resistance | Max 1000 Kg                                      |
| Gasket                   | Silicone rubber                                  |
| Glass                    | Tempered                                         |
| Power cable              | 1 mt. neoprene power cable included              |
| Gross weight             | 0,60 Kg                                          |
| Included                 | Polypropilene recessing box included             |
|                          |                                                  |