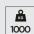

## **Technical data**

| Wattage                  | 3 WATT                                           |
|--------------------------|--------------------------------------------------|
| IP Rating                | IP67                                             |
| IK Rating                | IK09                                             |
| Material                 | Completely made in stainless steel AISI 316 body |
| Light source             | NR. 3 x 1W CREE "XP-G3" LED                      |
| Screws                   | Stainless steel                                  |
| Remote driver            | 24V DC                                           |
| Static weight resistance | Max 1000 Kg                                      |
| Gasket                   | Silicone rubber                                  |
| Glass                    | Tempered                                         |
| Power cable              | 1 mt. neoprene power cable included              |
| Gross weight             | 0,60 Kg                                          |
| Included                 | Polypropilene recessing box included             |
|                          |                                                  |