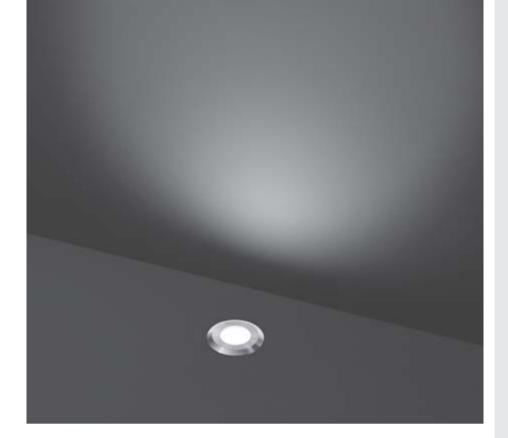

# HYDROFLOOR SMALL SOFT

Round ground-recessed luminaire for outdoor installation, stainless steel AISI316 body and frame, tempered frosted safety glass diffuser, moulded silicone gasket. With 12 x SMD LED. Built-in LED driver 220-240V 50-60Hz. IP67 rating.

Ø 100 mm