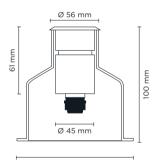

Ø 100 mm

#### **Technical data**

| Wattage                  | 1,5 WATT                                                |  |
|--------------------------|---------------------------------------------------------|--|
| IP Rating                | IP67                                                    |  |
| IK Rating                | IK09                                                    |  |
| Material                 | Stainless steel AISI 316                                |  |
| Light source             | NR. 12 x SMD LED                                        |  |
| Screws                   | Stainless steel                                         |  |
| Transformer              | Electronic power supply<br>220/240V 50/60Hz<br>built-in |  |
| Static weight resistance | Max 1000 Kg                                             |  |
| Gasket                   | Silicone rubber                                         |  |
| Glass                    | Tempered, Frosted                                       |  |
| Power cable              | 1 mt. neoprene power cable included                     |  |
| Gross weight             | 0,60 Kg                                                 |  |
|                          |                                                         |  |