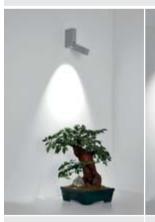

# Designed by PAOLO VILLA

Floodlight for outdoor installation on a façade/wall, with special articulated joint with spheres, allowing endless positions of the fixture head.

Phospho-chromatised and polyester powder coated die-cast copper-free aluminium base and head, tempered safety glass, moulded silicone gaskets and o-rings, with non-visible screws in stainless steel. Special optics with "invisa-light" technology. Built-in LED driver, with 2 CREE XP-G2 LED. IP65 rating.