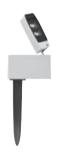

115 mm

AC037 EARTH SPIKE

| light source         | light beam<br>options |     | lumen<br>output (In | lumin. efficacy<br>n) (lm/w) |
|----------------------|-----------------------|-----|---------------------|------------------------------|
| 3000°K warm-white    |                       |     |                     |                              |
| high-power led       |                       | 18° | 280                 | 62.22                        |
| high-power led       | V                     | 36° | 270                 | 60.00                        |
| 4000°K neutral-white |                       |     |                     | ,                            |
| high-power led       |                       | 18° | 308                 | 68.44                        |
| high-power led       | V                     | 36° | 292                 | 64.88                        |