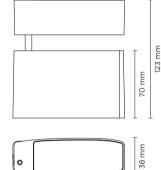

#### **Technical features**

#### **Technical data**

| Wattage      | 4,5 WATT                                                           |  |  |
|--------------|--------------------------------------------------------------------|--|--|
| IP Rating    | IP65                                                               |  |  |
| IK Rating    | IK08                                                               |  |  |
| Material     | High corrosion resistance<br>die-cast copper-free<br>aluminum body |  |  |
| Coating      | Polyester powder coating with phosphocromating pre-finish          |  |  |
| Light source | NR. 2 CREE "XP-G2" LED                                             |  |  |
| Screws       | Stainless steel                                                    |  |  |
| Transformer  | Electronic power supply<br>220/240V 50/60Hz<br>built-in            |  |  |
| Optics       | Special optics with<br>"invisa-light" technology                   |  |  |
| Gasket       | Silicone rubber                                                    |  |  |
| Glass        | Tempered                                                           |  |  |
| Cable seal   | M12 rubber grommet<br>Rutaseal® in EPDM                            |  |  |
| Power cable  | 1 mt. neoprene power cable included                                |  |  |
| Gross weight | 1,00 Kg                                                            |  |  |
|              |                                                                    |  |  |