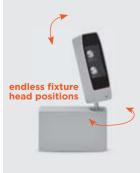

# Designed by PAOLO VILLA

Floodlight for outdoor installation on a façade/wall, with special articulated joint with spheres, allowing endless positions of the fixture head.

Phospho-chromatised and polyester powder coated die-cast copper-free aluminium base and head, tempered safety glass, moulded silicone gaskets and o-rings, with non-visible screws in stainless steel. Special optics with "invisa-light" technology. Built-in LED driver, with 2 CREE XP-G2 LED. IP65 rating.