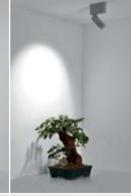

# Designed by PAOLO VILLA

Floodlight for outdoor installation on a façade/wall, with special articulated joint with spheres, allowing endless positions of the fixture head.

Phospho-chromatised and polyester powder coated die-cast copper-free aluminium base and head, tempered safety glass, moulded silicone gaskets and o-rings, with non-visible screws in stainless steel. Special optics with "invisa-light" technology. Built-in LED driver, with 2 CREE XP-G2 LED. IP65 rating.