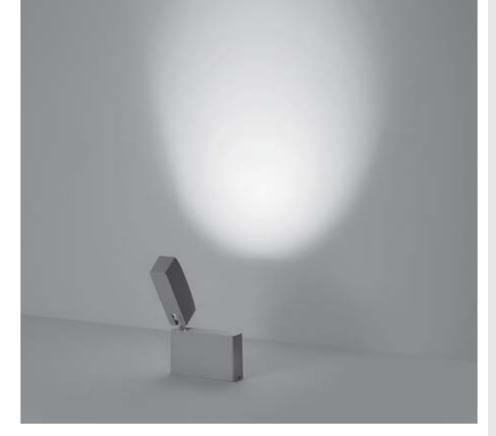

# **VIST MICRO**

# Designed by PAOLO VILLA

Floodlight for outdoor installation on a façade/wall, with special articulated joint with spheres, allowing endless positions of the fixture head.

Phospho-chromatised and polyester powder coated die-cast copper-free aluminium base and head, tempered safety glass, moulded silicone gaskets and o-rings, with non-visible screws in stainless steel. Special optics with "invisa-light" technology. Built-in LED driver, with 2 CREE XP-G2 LED. IP65 rating.