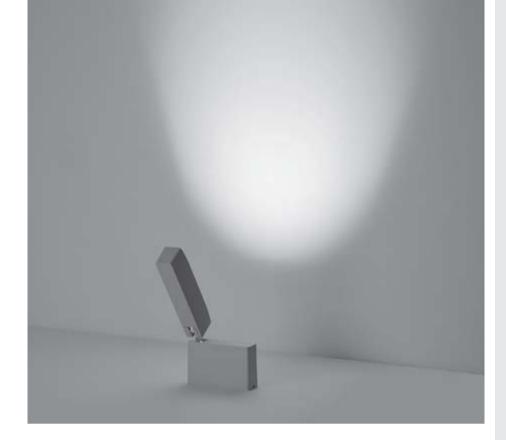

## 101302 **VIST MINI** Designed by PAOLO VILLA

Floodlight for outdoor installation on a façade/wall, with special articulated joint with spheres, allowing endless positions of the fixture head. Phosphochromatised and polyester powder coated die-cast copper-free aluminium base and head, tempered safety glass, moulded silicone gaskets and o-rings, with non-visible screws in stainless steel. Special optics with "invisa-light" technology. Built-in LED driver, with 4 CREE XP-G2 LED. IP65 rating.