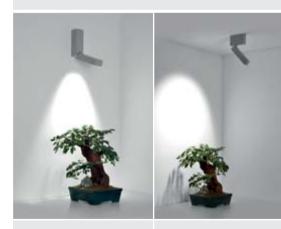

## 101302 **VIST MINI** Designed by PAOLO VILLA

Floodlight for outdoor installation on a façade/wall, with special articulated joint with spheres, allowing endless positions of the fixture head. Phosphochromatised and polyester powder coated die-cast copper-free aluminium base and head, tempered safety glass, moulded silicone gaskets and o-rings, with non-visible screws in stainless steel. Special optics with "invisa-light" technology. Built-in LED driver, with 4 CREE XP-G2 LED. IP65 rating.

## **Technical features**

Technical data

| Wattage      | 7 WATT                                                             |  |
|--------------|--------------------------------------------------------------------|--|
| IP Rating    | IP65                                                               |  |
| IK Rating    | IK08                                                               |  |
| Material     | High corrosion resistance<br>die-cast copper-free<br>aluminum body |  |
| Coating      | Polyester powder coating<br>with phosphocromating<br>pre-finish    |  |
| Light source | NR. 4 CREE "XP-G2" LED                                             |  |
| Screws       | Stainless steel                                                    |  |
| Transformer  | Electronic power supply<br>220/240V 50/60Hz<br>built-in            |  |
| Optics       | Special optics with<br>"invisa-light" technology                   |  |
| Gasket       | Silicone rubber                                                    |  |
| Glass        | Tempered                                                           |  |
| Cable seal   | M12 rubber grommet<br>Rutaseal® in EPDM                            |  |
| Power cable  | 1 mt. neoprene power<br>cable included                             |  |
| Gross weight | 1,20 Kg                                                            |  |
|              |                                                                    |  |