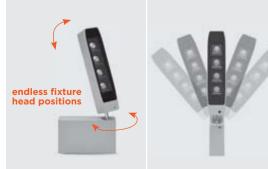

## 101302 **VIST MINI** Designed by PAOLO VILLA

Floodlight for outdoor installation on a façade/wall, with special articulated joint with spheres, allowing endless positions of the fixture head. Phosphochromatised and polyester powder coated die-cast copper-free aluminium base and head, tempered safety glass, moulded silicone gaskets and o-rings, with non-visible screws in stainless steel. Special optics with "invisa-light" technology. Built-in LED driver, with 4 CREE XP-G2 LED. IP65 rating.