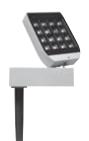

## Designed by PAOLO VILLA

Floodlight for outdoor installation on a façade/wall, with special articulated joint with spheres, allowing endless positions of the fixture head. Phospho-chromatised and polyester powder coated die-cast copper-free aluminium base and head, tempered safety glass, moulded silicone gaskets and o-rings, with non-visible screws in stainless steel. Special optics with "invisa-light" technology. Built-in LED driver, with 16 CREE XP-G2 LED. IP65 rating.

#### **Technical data**

| Wattage      | 27 WATT                                                            |
|--------------|--------------------------------------------------------------------|
| IP Rating    | IP65                                                               |
| IK Rating    | IK08                                                               |
| Material     | High corrosion resistance<br>die-cast copper-free<br>aluminum body |
| Coating      | Polyester powder coating with phosphocromating pre-finish          |
| Light source | NR. 16 CREE "XP-G2" LED                                            |
| Screws       | Stainless steel                                                    |
| Transformer  | Electronic power supply<br>220/240V 50/60Hz<br>built-in            |
| Optics       | Special optics with<br>"invisa-light" technology                   |
| Gasket       | Silicone rubber                                                    |
| Glass        | Tempered                                                           |
| Cable seal   | M12 rubber grommet<br>Rutaseal® in EPDM                            |
| Power cable  | 1 mt. neoprene power cable included                                |
| Gross weight | 2,50 Kg                                                            |
|              |                                                                    |