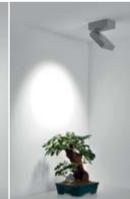

## Designed by PAOLO VILLA

Floodlight for outdoor installation on a façade/wall, with special articulated joint with spheres, allowing endless positions of the fixture head. Phospho-chromatised and polyester powder coated die-cast copper-free aluminium base and head, tempered safety glass, moulded silicone gaskets and o-rings, with non-visible screws in stainless steel. Special optics with "invisa-light" technology. Built-in LED driver, with 16 CREE XP-G2 LED. IP65 rating.

#### **Technical features**