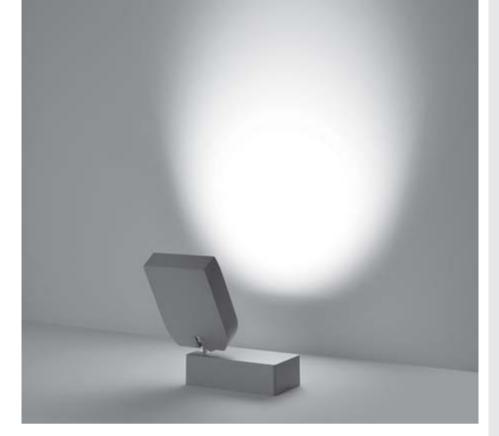

## Designed by PAOLO VILLA

Floodlight for outdoor installation on a façade/wall, with special articulated joint with spheres, allowing endless positions of the fixture head. Phospho-chromatised and polyester powder coated die-cast copper-free aluminium base and head, tempered safety glass, moulded silicone gaskets and o-rings, with non-visible screws in stainless steel. Special optics with "invisa-light" technology. Built-in LED driver, with 16 CREE XP-G2 LED. IP65 rating.