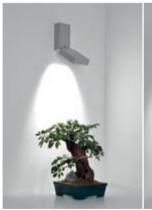

## Designed by PAOLO VILLA

Floodlight for outdoor installation on a façade/wall, with special articulated joint with spheres, allowing endless positions of the fixture head. Phospho-chromatised and polyester powder coated die-cast copper-free aluminium base and head, tempered safety glass, moulded silicone gaskets and o-rings, with non-visible screws in stainless steel. Special optics with "invisa-light" technology. Built-in LED driver, with 16 CREE XP-G2 LED. IP65 rating.

#### **Technical features**