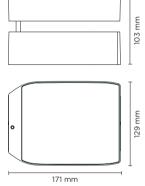

#### **Technical data**

| Wattage      | 27 WATT                                                            |
|--------------|--------------------------------------------------------------------|
| IP Rating    | IP65                                                               |
| IK Rating    | IK08                                                               |
| Material     | High corrosion resistance<br>die-cast copper-free<br>aluminum body |
| Coating      | Polyester powder coating with phosphocromating pre-finish          |
| Light source | NR. 16 CREE "XP-G2" LED                                            |
| Screws       | Stainless steel                                                    |
| Transformer  | Electronic power supply<br>220/240V 50/60Hz<br>built-in            |
| Optics       | Special optics with<br>"invisa-light" technology                   |
| Gasket       | Silicone rubber                                                    |
| Glass        | Tempered                                                           |
| Cable seal   | M12 rubber grommet<br>Rutaseal® in EPDM                            |
| Power cable  | 1 mt. neoprene power cable included                                |
| Gross weight | 2,50 Kg                                                            |
|              |                                                                    |