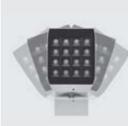

## Designed by PAOLO VILLA

Floodlight for outdoor installation on a façade/wall, with special articulated joint with spheres, allowing endless positions of the fixture head. Phospho-chromatised and polyester powder coated die-cast copper-free aluminium base and head, tempered safety glass, moulded silicone gaskets and o-rings, with non-visible screws in stainless steel. Special optics with "invisa-light" technology. Built-in LED driver, with 16 CREE XP-G2 LED. IP65 rating.

#### **Technical data**

| Wattage      | 27 WATT                                                            |
|--------------|--------------------------------------------------------------------|
| IP Rating    | IP65                                                               |
| IK Rating    | IK08                                                               |
| Material     | High corrosion resistance<br>die-cast copper-free<br>aluminum body |
| Coating      | Polyester powder coating with phosphocromating pre-finish          |
| Light source | NR. 16 CREE "XP-G2" LED                                            |
| Screws       | Stainless steel                                                    |
| Transformer  | Electronic power supply<br>220/240V 50/60Hz<br>built-in            |
| Optics       | Special optics with<br>"invisa-light" technology                   |
| Gasket       | Silicone rubber                                                    |
| Glass        | Tempered                                                           |
| Cable seal   | M12 rubber grommet<br>Rutaseal® in EPDM                            |
| Power cable  | 1 mt. neoprene power cable included                                |
| Gross weight | 2,50 Kg                                                            |
|              |                                                                    |