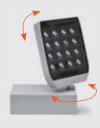

## Designed by PAOLO VILLA

Floodlight for outdoor installation on a façade/wall, with special articulated joint with spheres, allowing endless positions of the fixture head. Phospho-chromatised and polyester powder coated die-cast copper-free aluminium base and head, tempered safety glass, moulded silicone gaskets and o-rings, with non-visible screws in stainless steel. Special optics with "invisa-light" technology. Built-in LED driver, with 16 CREE XP-G2 LED. IP65 rating.