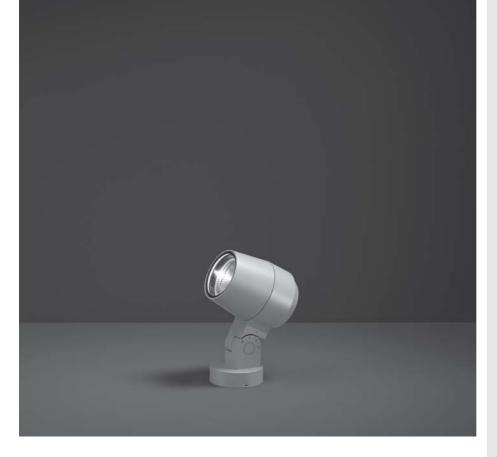

# 101401 **RING MINI** Designed by NAVA + AROSIO

Floodlight for outdoor installation on a façade/wall, with 355° swivel base and allowing horizontal adjustment of +90° / -40°. Phospho-chromatised and polyester powder coated die-cast copper-free aluminium base and head, tempered safety glass, moulded silicone gaskets and o-rings, with screws in stainless steel. Swivel joint with graduated scale and mechanical aiming lock. Built-in LED driver, with 1 COB CREE "CXB 1310" LED. IP66 rating.