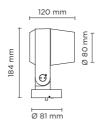

#### **Technical data**

| Wattage      | 10 WATT                                                            |  |
|--------------|--------------------------------------------------------------------|--|
| IP Rating    | IP66                                                               |  |
| IK Rating    | IK10                                                               |  |
| Material     | High corrosion resistance<br>die-cast copper-free<br>aluminum body |  |
| Coating      | Polyester powder coating<br>with phosphocromating<br>pre-finish    |  |
| Light source | NR. 1 COB CREE "CXB 1310" LED                                      |  |
| Screws       | Stainless steel                                                    |  |
| Transformer  | Electronic power supply 220/240V 50/60Hz built-in                  |  |
| Gasket       | Silicone rubber                                                    |  |
| Glass        | Tempered                                                           |  |
| Cable gland  | M16 rubber grommet                                                 |  |
| Power cable  | 1 mt. power cable included                                         |  |
| Gross weight | 1,50 Kg                                                            |  |
|              |                                                                    |  |