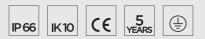

#### **Technical data**

| Wattage      | 10 WATT                                                            |  |
|--------------|--------------------------------------------------------------------|--|
| IP Rating    | IP66                                                               |  |
| IK Rating    | IK10                                                               |  |
| Material     | High corrosion resistance<br>die-cast copper-free<br>aluminum body |  |
| Coating      | Polyester powder coating<br>with phosphocromating<br>pre-finish    |  |
| Light source | NR. 1 COB CREE "CXB 1310" LED                                      |  |
| Screws       | Stainless steel                                                    |  |
| Transformer  | Electronic power supply 220/240V 50/60Hz built-in                  |  |
| Gasket       | Silicone rubber                                                    |  |
| Glass        | Tempered                                                           |  |
| Cable gland  | M16 rubber grommet                                                 |  |
| Power cable  | 1 mt. power cable included                                         |  |
| Gross weight | 1,50 Kg                                                            |  |
|              |                                                                    |  |