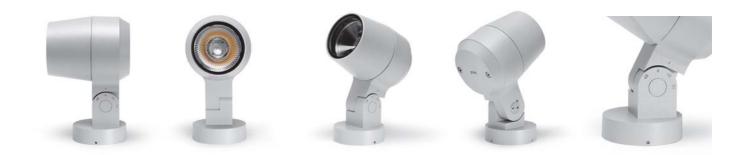

# 101401 **RING MINI** Designed by NAVA + AROSIO

Floodlight for outdoor installation on a façade/wall, with 355° swivel base and allowing horizontal adjustment of +90° / -40°. Phospho-chromatised and polyester powder coated die-cast copper-free aluminium base and head, tempered safety glass, moulded silicone gaskets and o-rings, with screws in stainless steel. Swivel joint with graduated scale and mechanical aiming lock. Built-in LED driver, with 1 COB CREE "CXB 1310" LED. IP66 rating.

#### **Technical data**

| Wattage      | 10 WATT                                                            |  |
|--------------|--------------------------------------------------------------------|--|
| IP Rating    | IP66                                                               |  |
| IK Rating    | IK10                                                               |  |
| Material     | High corrosion resistance<br>die-cast copper-free<br>aluminum body |  |
| Coating      | Polyester powder coating<br>with phosphocromating<br>pre-finish    |  |
| Light source | NR. 1 COB CREE "CXB 1310" LED                                      |  |
| Screws       | Stainless steel                                                    |  |
| Transformer  | Electronic power supply 220/240V 50/60Hz built-in                  |  |
| Gasket       | Silicone rubber                                                    |  |
| Glass        | Tempered                                                           |  |
| Cable gland  | M16 rubber grommet                                                 |  |
| Power cable  | 1 mt. power cable included                                         |  |
| Gross weight | 1,50 Kg                                                            |  |
|              |                                                                    |  |