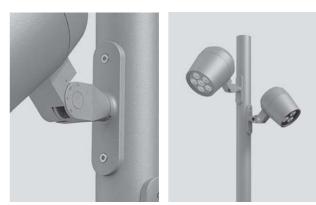

## OPTIONAL

LUMINAIRE SUITABLE FOR POLE MOUNTING IN SINGLE OR MULTIPLE COMBINATIONS

#### AC085 - POLE PLATE

Pole plate for pole mounting of all Ring models, suitable to be used with poles diam. min 76 mm and diam. max 120 mm. Can be positioned on various staggered levels or on a single level, with the same pole. Made in phosphochromatised and polyester powder coated dia-cast copper-free aluminum material, mouled silicone gaskets and screws in stainless steel.