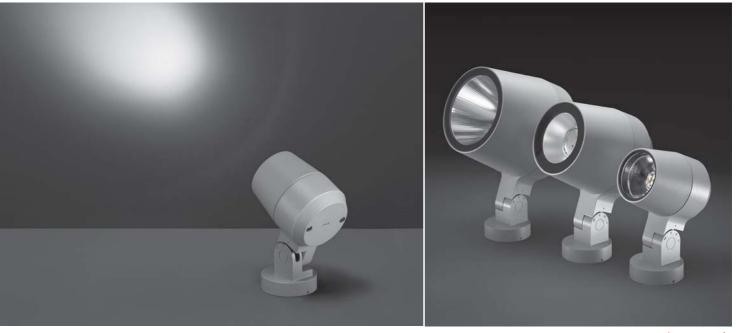

# 101401 **RING MINI** Designed by NAVA + AROSIO

Floodlight for outdoor installation on a façade/wall, with 355° swivel base and allowing horizontal adjustment of +90° / -40°. Phospho-chromatised and polyester powder coated die-cast copper-free aluminium base and head, tempered safety glass, moulded silicone gaskets and o-rings, with screws in stainless steel. Swivel joint with graduated scale and mechanical aiming lock. Built-in LED driver, with 1 COB CREE "CXB 1310" LED. IP66 rating.

#### **Technical data**

| Wattage      | 10 WATT                                                            |  |
|--------------|--------------------------------------------------------------------|--|
| IP Rating    | IP66                                                               |  |
| IK Rating    | IK10                                                               |  |
| Material     | High corrosion resistance<br>die-cast copper-free<br>aluminum body |  |
| Coating      | Polyester powder coating<br>with phosphocromating<br>pre-finish    |  |
| Light source | NR. 1 COB CREE "CXB 1310" LED                                      |  |
| Screws       | Stainless steel                                                    |  |
| Transformer  | Electronic power supply 220/240V 50/60Hz built-in                  |  |
| Gasket       | Silicone rubber                                                    |  |
| Glass        | Tempered                                                           |  |
| Cable gland  | M16 rubber grommet                                                 |  |
| Power cable  | 1 mt. power cable included                                         |  |
| Gross weight | 1,50 Kg                                                            |  |
|              |                                                                    |  |