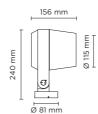

# **Technical data**

| Wattage                                       | 14 WATT                                                                                                                           |
|-----------------------------------------------|-----------------------------------------------------------------------------------------------------------------------------------|
| IP Rating                                     | IP66                                                                                                                              |
| IK Rating                                     | IK10                                                                                                                              |
| Material                                      | High corrosion resistance<br>die-cast copper-free<br>aluminum body                                                                |
| Coating                                       | Polyester powder coating<br>with phosphocromating<br>pre-finish                                                                   |
| Light source                                  | 3 x CREE "XML"<br>COLOR RGBW LED                                                                                                  |
| Screws                                        | Stainless steel                                                                                                                   |
|                                               |                                                                                                                                   |
| DMX                                           | DMX interface integrated                                                                                                          |
| DMX<br>Transformer                            | DMX interface integrated<br>Electrical power supply<br>220/240V 50/60Hz built-in                                                  |
|                                               | Electrical power supply                                                                                                           |
| Transformer                                   | Electrical power supply 220/240V 50/60Hz built-in                                                                                 |
| Transformer<br>Gasket                         | Electrical power supply<br>220/240V 50/60Hz built-in<br>Silicone rubber                                                           |
| Transformer<br>Gasket<br>Glass                | Electrical power supply<br>220/240V 50/60Hz built-in<br>Silicone rubber<br>Tempered                                               |
| Transformer<br>Gasket<br>Glass<br>Power cable | Electrical power supply<br>220/240V 50/60Hz built-in<br>Silicone rubber<br>Tempered<br>1 mt. power cable included<br>DMX in & DMX |