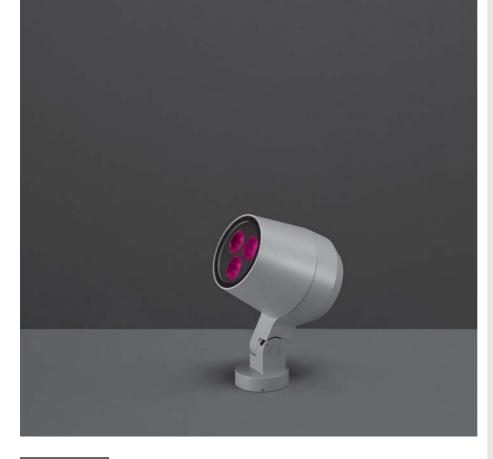

# RING MEDIUM DMX RGBW

Floodlight for outdoor installation on a façade/wall, with 355° swivel base and allowing horizontal adjustment of +90° / -40°. Phospho-chromatised and polyester powder coated die-cast copper-free aluminium base and head, tempered safety glass, moulded silicone gaskets and o-rings, with screws in stainless steel. Swivel joint with graduated scale and mechanical aiming lock. Built-in LED driver, DMX driver integrated; with 3 x CREE "XML" RGBW LED. IP66 rating.

# **Technical data**

| Wattage                                       | 14 WATT                                                                                                                           |
|-----------------------------------------------|-----------------------------------------------------------------------------------------------------------------------------------|
| IP Rating                                     | IP66                                                                                                                              |
| IK Rating                                     | IK10                                                                                                                              |
| Material                                      | High corrosion resistance<br>die-cast copper-free<br>aluminum body                                                                |
| Coating                                       | Polyester powder coating<br>with phosphocromating<br>pre-finish                                                                   |
| Light source                                  | 3 x CREE "XML"<br>COLOR RGBW LED                                                                                                  |
| Screws                                        | Stainless steel                                                                                                                   |
|                                               |                                                                                                                                   |
| DMX                                           | DMX interface integrated                                                                                                          |
| DMX<br>Transformer                            | DMX interface integrated<br>Electrical power supply<br>220/240V 50/60Hz built-in                                                  |
|                                               | Electrical power supply                                                                                                           |
| Transformer                                   | Electrical power supply 220/240V 50/60Hz built-in                                                                                 |
| Transformer<br>Gasket                         | Electrical power supply<br>220/240V 50/60Hz built-in<br>Silicone rubber                                                           |
| Transformer<br>Gasket<br>Glass                | Electrical power supply<br>220/240V 50/60Hz built-in<br>Silicone rubber<br>Tempered                                               |
| Transformer<br>Gasket<br>Glass<br>Power cable | Electrical power supply<br>220/240V 50/60Hz built-in<br>Silicone rubber<br>Tempered<br>1 mt. power cable included<br>DMX in & DMX |