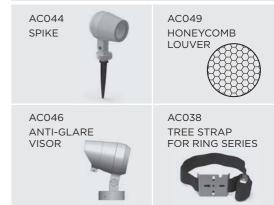

|
| Transformer                                   | Electrical power supply 220/240V 50/60Hz built-in                                                                                 |
| Transformer<br>Gasket                         | Electrical power supply<br>220/240V 50/60Hz built-in<br>Silicone rubber                                                           |
| Transformer<br>Gasket<br>Glass                | Electrical power supply<br>220/240V 50/60Hz built-in<br>Silicone rubber<br>Tempered                                               |
| Transformer<br>Gasket<br>Glass<br>Power cable | Electrical power supply<br>220/240V 50/60Hz built-in<br>Silicone rubber<br>Tempered<br>1 mt. power cable included<br>DMX in & DMX |